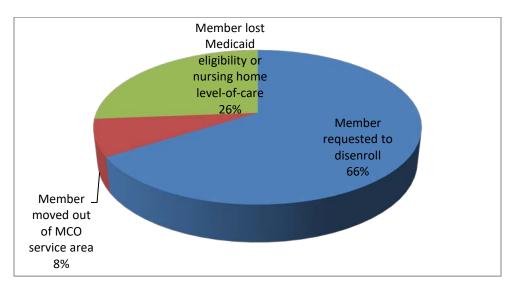

| MC-FC     | 1   | 6   | 0     | 2     | 7   | 5    | 1    | 1   | 1    | 2   | 0   |     |
| Conn-IRIS | 1   | 0   | 0     | 0     | 1   | 0    | 0    | 0   | 0    | 0   | 0   |     |
| FP-IRIS   | 0   | 0   | 0     | 0     | 0   | 0    | 0    | 0   | 0    | 0   | 0   |     |
| PCS-IRIS  | 0   | 0   | 0     | 0     | 6   | 4    | 1    | 3   | 1    | 0   | 0   |     |
| TMG-IRIS  | 1   | 0   | 0     | 0     | 2   | 4    | 3    | 0   | 0    | 0   | 1   |     |
| TOTAL     |     |     |       |       |     |      |      |     |      |     |     |     |
| YEAR-TO-  | 23  | 42  | 78    | 140   | 196 | 252  | 308  | 354 | 398  | 438 | 481 |     |
| DATE      |     |     |       |       |     |      |      |     |      |     |     |     |

## Disenrollments - 2018



## Disenrollments - 2019



Page **10** of **10**