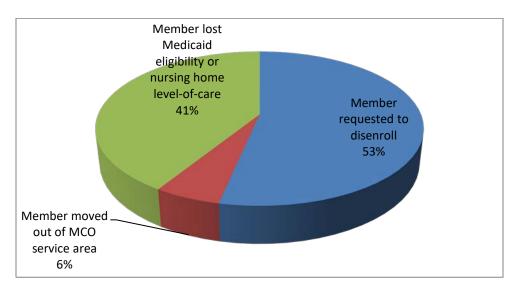

| 10   | 10  |     |     |
| MC-FC     | 1   | 6   | 0     | 2     | 7   | 5    | 1    | 1   | 1    | 2   | 0   |     |
| Conn-IRIS | 1   | 0   | 0     | 0     | 1   | 0    | 0    | 0   | 0    | 0   | 0   |     |
| FP-IRIS   | 0   | 0   | 0     | 0     | 0   | 0    | 0    | 0   | 0    | 0   | 0   |     |
| PCS-IRIS  | 0   | 0   | 0     | 0     | 6   | 4    | 1    | 3   | 1    | 0   | 0   |     |
| TMG-IRIS  | 1   | 0   | 0     | 0     | 2   | 4    | 3    | 0   | 0    | 0   | 1   |     |
| TOTAL     |     |     |       |       |     |      |      |     |      |     |     |     |
| YEAR-TO-  | 23  | 42  | 78    | 140   | 196 | 252  | 308  | 354 | 398  | 438 | 481 |     |
| DATE      |     |     |       |       |     |      |      |     |      |     |     |     |

## Disenrollments - 2018



## Disenrollments - 2019



Page **10** of **10**