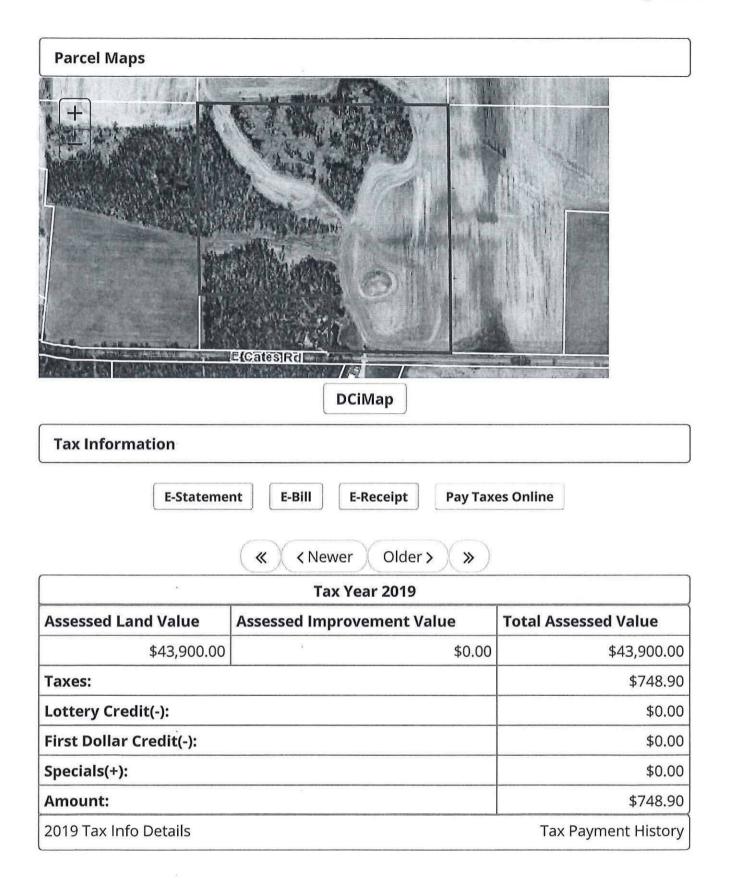

| Parcel Maps             |                             |                      |
|-------------------------|-----------------------------|----------------------|
| + -                     |                             |                      |
| DCiN<br>Tax Information | lap Google Map Bing         | Мар                  |
| E-Stateme               | nt E-Bill E-Receipt Pay Tax | es Online            |
| 2                       | (                           |                      |
| ~                       | Tax Year 2019               |                      |
| Assessed Land Value     | Assessed Improvement Value  | Total Assessed Value |
| \$109,100.00            | \$224,800.00                | \$333,900.00         |
| Taxes:                  |                             | \$5,696.16           |
| Lottery Credit(-):      |                             | \$206.07             |
| First Dollar Credit(-): |                             | \$74.27              |
| Specials(+):            |                             | \$191.52             |
| Amount:                 |                             | \$5,607.34           |
| 2019 Tax Info Details   |                             | Tax Payment History  |