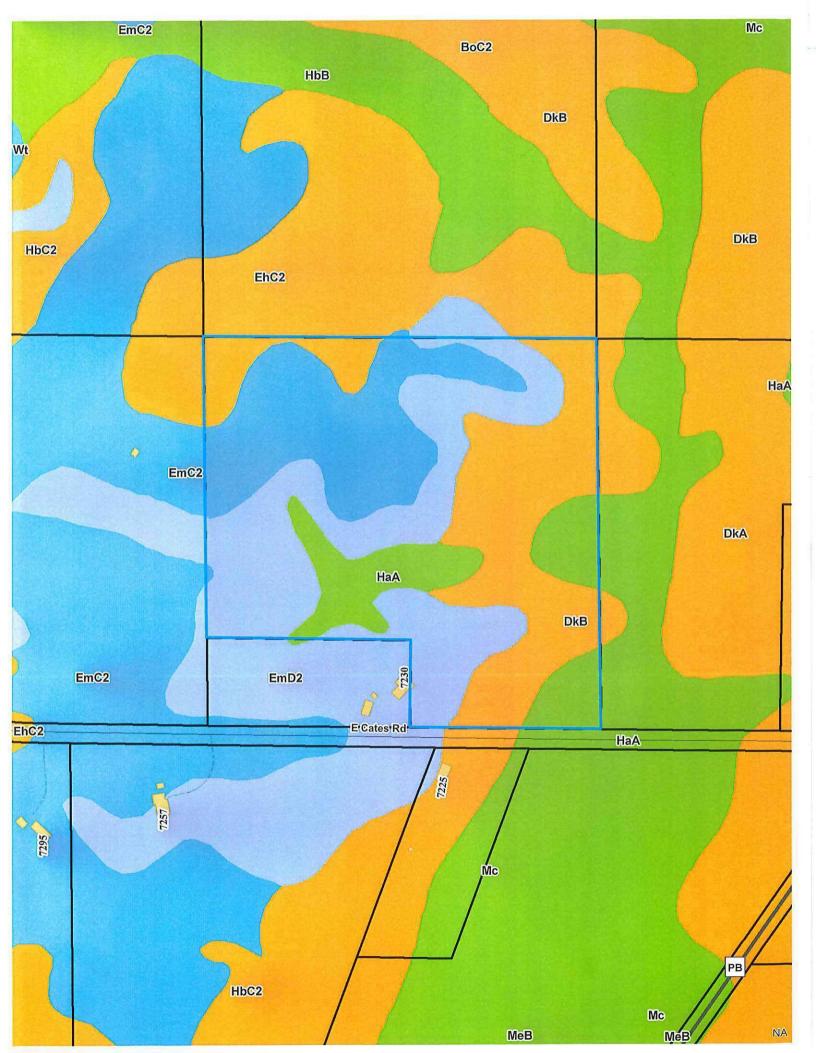

#### Legend Wetland > 2 Acres Significant Soils Wetland Floodplain Class 2 Vetland Class 2 Vetland Class 2 Class 2 Vetland Vetland

Rezone from FT-35 to RR-4

Part of the SW 1/4 of the NW 1/4, Section 21, Town 5 North, Range 8 East, Town of Montrose, Dane County, Wisconsin, described as follows: