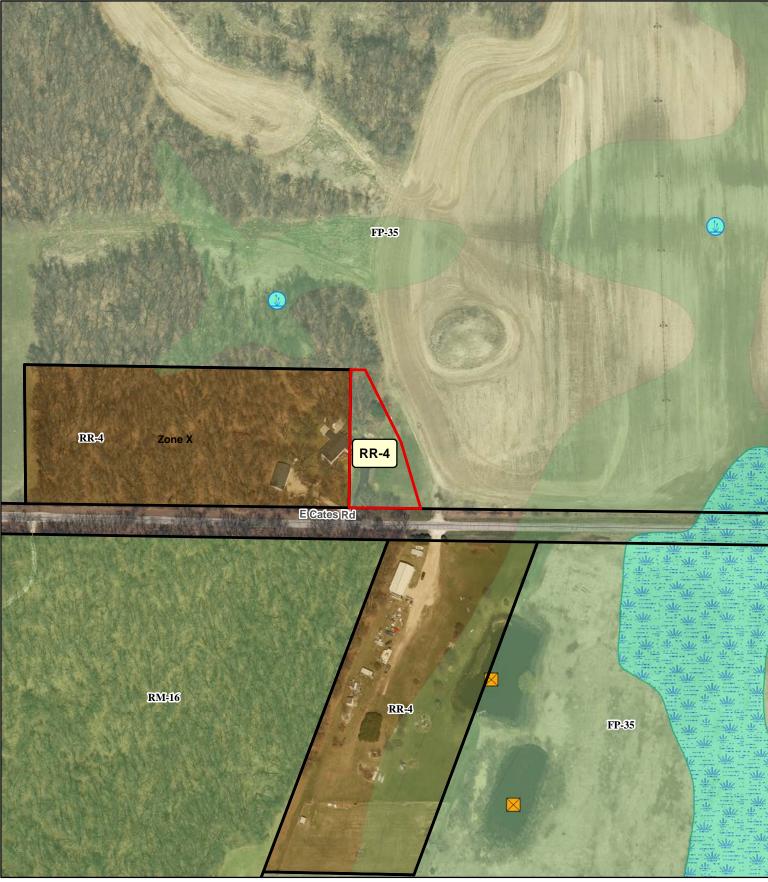

#### Legend Wetland > 2 Acres Significant Soils Wetland Floodplain Class 2 Vetland Class 2 Vetland Class 2 Class 2 Vetland Vetland

Rezone from FT-35 to RR-4

Part of the SW 1/4 of the NW 1/4, Section 21, Town 5 North, Range 8 East, Town of Montrose, Dane County, Wisconsin, described as follows:

Commencing at the East Quarter Corner of Said Section 21; Thence along the South Line of the NE 1/4, N88'59'44"W, 1799.00 feet to a point also known as the Point of Beginning; Thence continuing along said South Line, N88'59'44"W, 150.00 feet to the SE Corner of Certified Survey Map No. 5663, Dane County Register of Deeds; Thence along the East Line of said Certified Survey Map, N00'42'15"E, 321.93 feet to the NW Corner of said Certified Survey Map; Thence S88'59'44"E, 30.17 feet; Thence S26'20'37"E, 167.46 feet; Thence S16'34'41"E, 147.06 feet to the North Right of Way of East Cates Road; Thence S00'42'15"W, 33.00 feet to the Point of Beginning.

Said Parcel Contains 0.759 acres including ROW.

100

|                                                                                                                                                   | 16.247                                                                                                                                                                                                                                                                                                                                                                                                                                                                                                                                                                                                                                                                                                                                                                                                                                                                                                                                                                                                                                                                                                                                                                                                                                                                                                                                                                                                                                                                                                                                                                                                                                                                                                                                                                                                                                                                                                                                                                                                                                                                                                                                                                                                                                                                                                                                                                                                                                                                                                                                                                                                                                                                                       | LOPMEN                                                                                       | 210 Martin Luther King Jr. Blvc<br>Madison, Wisconsin 53703-334 |
|---------------------------------------------------------------------------------------------------------------------------------------------------|----------------------------------------------------------------------------------------------------------------------------------------------------------------------------------------------------------------------------------------------------------------------------------------------------------------------------------------------------------------------------------------------------------------------------------------------------------------------------------------------------------------------------------------------------------------------------------------------------------------------------------------------------------------------------------------------------------------------------------------------------------------------------------------------------------------------------------------------------------------------------------------------------------------------------------------------------------------------------------------------------------------------------------------------------------------------------------------------------------------------------------------------------------------------------------------------------------------------------------------------------------------------------------------------------------------------------------------------------------------------------------------------------------------------------------------------------------------------------------------------------------------------------------------------------------------------------------------------------------------------------------------------------------------------------------------------------------------------------------------------------------------------------------------------------------------------------------------------------------------------------------------------------------------------------------------------------------------------------------------------------------------------------------------------------------------------------------------------------------------------------------------------------------------------------------------------------------------------------------------------------------------------------------------------------------------------------------------------------------------------------------------------------------------------------------------------------------------------------------------------------------------------------------------------------------------------------------------------------------------------------------------------------------------------------------------------|----------------------------------------------------------------------------------------------|-----------------------------------------------------------------|
| CONST                                                                                                                                             | Zoning Change A                                                                                                                                                                                                                                                                                                                                                                                                                                                                                                                                                                                                                                                                                                                                                                                                                                                                                                                                                                                                                                                                                                                                                                                                                                                                                                                                                                                                                                                                                                                                                                                                                                                                                                                                                                                                                                                                                                                                                                                                                                                                                                                                                                                                                                                                                                                                                                                                                                                                                                                                                                                                                                                                              | pplication                                                                                   | Phone: (608) 266-4266<br>Fax: (608) 267-1540                    |
| Items that mus                                                                                                                                    | st be submitted with your application:                                                                                                                                                                                                                                                                                                                                                                                                                                                                                                                                                                                                                                                                                                                                                                                                                                                                                                                                                                                                                                                                                                                                                                                                                                                                                                                                                                                                                                                                                                                                                                                                                                                                                                                                                                                                                                                                                                                                                                                                                                                                                                                                                                                                                                                                                                                                                                                                                                                                                                                                                                                                                                                       |                                                                                              |                                                                 |
| Legal o<br>Certifie                                                                                                                               | en Legal Description of the prop<br>description of the land that is propose<br>ed Survey Map, or an exact metes and<br>ed for <u>each</u> zoning district proposed.                                                                                                                                                                                                                                                                                                                                                                                                                                                                                                                                                                                                                                                                                                                                                                                                                                                                                                                                                                                                                                                                                                                                                                                                                                                                                                                                                                                                                                                                                                                                                                                                                                                                                                                                                                                                                                                                                                                                                                                                                                                                                                                                                                                                                                                                                                                                                                                                                                                                                                                          | d to be changed. T<br>bounds descriptio                                                      | he description may be a lot in a plat,                          |
| The dr                                                                                                                                            | d Drawing of the location of the<br>awing shall include the existing and p<br>gs shall be shown on the drawing. Th                                                                                                                                                                                                                                                                                                                                                                                                                                                                                                                                                                                                                                                                                                                                                                                                                                                                                                                                                                                                                                                                                                                                                                                                                                                                                                                                                                                                                                                                                                                                                                                                                                                                                                                                                                                                                                                                                                                                                                                                                                                                                                                                                                                                                                                                                                                                                                                                                                                                                                                                                                           | roposed zoning bou                                                                           |                                                                 |
| Owner's Name                                                                                                                                      | Mario & Kathleen Gobel                                                                                                                                                                                                                                                                                                                                                                                                                                                                                                                                                                                                                                                                                                                                                                                                                                                                                                                                                                                                                                                                                                                                                                                                                                                                                                                                                                                                                                                                                                                                                                                                                                                                                                                                                                                                                                                                                                                                                                                                                                                                                                                                                                                                                                                                                                                                                                                                                                                                                                                                                                                                                                                                       | Agent's Name                                                                                 | Jerome Gobel                                                    |
| Address 726                                                                                                                                       | 3 СТН А                                                                                                                                                                                                                                                                                                                                                                                                                                                                                                                                                                                                                                                                                                                                                                                                                                                                                                                                                                                                                                                                                                                                                                                                                                                                                                                                                                                                                                                                                                                                                                                                                                                                                                                                                                                                                                                                                                                                                                                                                                                                                                                                                                                                                                                                                                                                                                                                                                                                                                                                                                                                                                                                                      | Address 72                                                                                   | 30 E. Cates Rd. Belleville, WI 5350                             |
| Phone                                                                                                                                             | eville, WI 53508                                                                                                                                                                                                                                                                                                                                                                                                                                                                                                                                                                                                                                                                                                                                                                                                                                                                                                                                                                                                                                                                                                                                                                                                                                                                                                                                                                                                                                                                                                                                                                                                                                                                                                                                                                                                                                                                                                                                                                                                                                                                                                                                                                                                                                                                                                                                                                                                                                                                                                                                                                                                                                                                             | - Phone -                                                                                    |                                                                 |
|                                                                                                                                                   | 2351787                                                                                                                                                                                                                                                                                                                                                                                                                                                                                                                                                                                                                                                                                                                                                                                                                                                                                                                                                                                                                                                                                                                                                                                                                                                                                                                                                                                                                                                                                                                                                                                                                                                                                                                                                                                                                                                                                                                                                                                                                                                                                                                                                                                                                                                                                                                                                                                                                                                                                                                                                                                                                                                                                      |                                                                                              | 86989392                                                        |
| Email gobe                                                                                                                                        | elmk@gmail.com                                                                                                                                                                                                                                                                                                                                                                                                                                                                                                                                                                                                                                                                                                                                                                                                                                                                                                                                                                                                                                                                                                                                                                                                                                                                                                                                                                                                                                                                                                                                                                                                                                                                                                                                                                                                                                                                                                                                                                                                                                                                                                                                                                                                                                                                                                                                                                                                                                                                                                                                                                                                                                                                               | Email jgo                                                                                    | bel@gmail.com                                                   |
| - Montroso                                                                                                                                        |                                                                                                                                                                                                                                                                                                                                                                                                                                                                                                                                                                                                                                                                                                                                                                                                                                                                                                                                                                                                                                                                                                                                                                                                                                                                                                                                                                                                                                                                                                                                                                                                                                                                                                                                                                                                                                                                                                                                                                                                                                                                                                                                                                                                                                                                                                                                                                                                                                                                                                                                                                                                                                                                                              | . 0508-211-9001-0                                                                            | \$ 508 211 97205                                                |
| Town: Montrose                                                                                                                                    | Parcel numbers affected                                                                                                                                                                                                                                                                                                                                                                                                                                                                                                                                                                                                                                                                                                                                                                                                                                                                                                                                                                                                                                                                                                                                                                                                                                                                                                                                                                                                                                                                                                                                                                                                                                                                                                                                                                                                                                                                                                                                                                                                                                                                                                                                                                                                                                                                                                                                                                                                                                                                                                                                                                                                                                                                      |                                                                                              |                                                                 |
|                                                                                                                                                   |                                                                                                                                                                                                                                                                                                                                                                                                                                                                                                                                                                                                                                                                                                                                                                                                                                                                                                                                                                                                                                                                                                                                                                                                                                                                                                                                                                                                                                                                                                                                                                                                                                                                                                                                                                                                                                                                                                                                                                                                                                                                                                                                                                                                                                                                                                                                                                                                                                                                                                                                                                                                                                                                                              |                                                                                              |                                                                 |
| Section: 21                                                                                                                                       | Property address or loca                                                                                                                                                                                                                                                                                                                                                                                                                                                                                                                                                                                                                                                                                                                                                                                                                                                                                                                                                                                                                                                                                                                                                                                                                                                                                                                                                                                                                                                                                                                                                                                                                                                                                                                                                                                                                                                                                                                                                                                                                                                                                                                                                                                                                                                                                                                                                                                                                                                                                                                                                                                                                                                                     |                                                                                              | C GA                                                            |
|                                                                                                                                                   | Property address or loca<br>change: (To / From / # of acres) to RR-4                                                                                                                                                                                                                                                                                                                                                                                                                                                                                                                                                                                                                                                                                                                                                                                                                                                                                                                                                                                                                                                                                                                                                                                                                                                                                                                                                                                                                                                                                                                                                                                                                                                                                                                                                                                                                                                                                                                                                                                                                                                                                                                                                                                                                                                                                                                                                                                                                                                                                                                                                                                                                         | ation: SW 1/4 of the N                                                                       | . 50021190                                                      |
| Zoning District o                                                                                                                                 | change: (To / From / # of acres <u>) to RR-</u> -                                                                                                                                                                                                                                                                                                                                                                                                                                                                                                                                                                                                                                                                                                                                                                                                                                                                                                                                                                                                                                                                                                                                                                                                                                                                                                                                                                                                                                                                                                                                                                                                                                                                                                                                                                                                                                                                                                                                                                                                                                                                                                                                                                                                                                                                                                                                                                                                                                                                                                                                                                                                                                            | ation: SW 1/4 of the N<br>4 from FT-35 (0.7<br>bils:% Clas                                   | . 50021190                                                      |
| Zoning District of<br>Soil classification<br>Narrative: (reas<br>O Separation<br>O Creation of                                                    | change: (To / From / # of acres) to RR-4<br>ons of area (percentages) Class I so<br>Class I so<br>Clas | ation <u>: SW 1/4 of the N</u><br>4 from FT-35 (0.7<br>pils:% Clas                           | 59 acres) 0 5082/1 90                                           |
| Zoning District of<br>Soil classification<br>Soil classification<br>Narrative: (reas<br>O Separation<br>O Creation of<br>O Compliance<br>O Other: | change: (To / From / # of acres) to RR-4<br>ons of area (percentages) Class I so<br>Class I so<br>So<br>So<br>So<br>So<br>So<br>So<br>So<br>So<br>So<br>So<br>So<br>So<br>So                                                                                                                                                                                                                                                                                                                                                                                                                                                                                                                                                                                                                                                                                                                                                                                                                                                                                                                                                                                                                                                                                                                                                                                                                                                                                                                                                                                                                                                                                                                                       | ation <u>: SW 1/4 of the N</u><br>4 from FT-35 (0.7<br>pils:% Clas                           | 59 acres) 0 5082/( 90<br>ss Il soils:% Other: %                 |
| Zoning District of<br>Soil classification<br>Narrative: (reas<br>O Separation<br>O Creation of<br>O Compliance<br>O Other:<br>To add Ian          | change: (To / From / # of acres) to RR-4<br>ons of area (percentages) Class I so<br>Class I so<br>So<br>So for change, intended land use, size of<br>of buildings from farmland<br>a residential lot<br>of for existing structures and/or land uses<br>ds to Lot 1 of CSM 5663 so th                                                                                                                                                                                                                                                                                                                                                                                                                                                                                                                                                                                                                                                                                                                                                                                                                                                                                                                                                                                                                                                                                                                                                                                                                                                                                                                                                                                                                                                                                                                                                                                                                                   | ation <u>: SW 1/4 of the N<br/>4 from FT-35 (0.7</u><br>pils:% Class<br>farm, time schedule; | nents will be located within                                    |
| Zoning District of<br>Soil classification<br>Narrative: (reas<br>O Separation<br>O Creation of<br>O Compliance<br>O Other:<br>To add Ian          | change: (To / From / # of acres) to RR-4<br>ons of area (percentages) Class I so<br>Class I so<br>So<br>So<br>So<br>So<br>So<br>So<br>So<br>So<br>So<br>So<br>So<br>So<br>So                                                                                                                                                                                                                                                                                                                                                                                                                                                                                                                                                                                                                                                                                                                                                                                                                                                                                                                                                                                                                                                                                                                                                                                                                                                                                                                                                                                                                                                                                                                                       | ation <u>: SW 1/4 of the N<br/>4 from FT-35 (0.7</u><br>pils:% Class<br>farm, time schedule; | nents will be located within                                    |
| Zoning District of<br>Soil classification<br>Narrative: (reas<br>O Separation<br>O Creation of<br>O Compliance<br>O Other:<br>To add Ian          | change: (To / From / # of acres) to RR-4<br>ons of area (percentages) Class I so<br>Class I so<br>So<br>So for change, intended land use, size of<br>of buildings from farmland<br>a residential lot<br>of for existing structures and/or land uses<br>ds to Lot 1 of CSM 5663 so th                                                                                                                                                                                                                                                                                                                                                                                                                                                                                                                                                                                                                                                                                                                                                                                                                                                                                                                                                                                                                                                                                                                                                                                                                                                                                                                                                                                                                                                                                                                                                                                                                                   | ation <u>: SW 1/4 of the N<br/>4 from FT-35 (0.7</u><br>pils:% Class<br>farm, time schedule; | ss II soils:% Other: %                                          |
| Zoning District of<br>Soil classification<br>Narrative: (reas<br>O Separation<br>O Creation of<br>O Compliance<br>O Other:<br>To add Ian          | change: (To / From / # of acres) to RR-4<br>ons of area (percentages) Class I so<br>Class I so<br>So<br>So for change, intended land use, size of<br>of buildings from farmland<br>a residential lot<br>of for existing structures and/or land uses<br>ds to Lot 1 of CSM 5663 so th                                                                                                                                                                                                                                                                                                                                                                                                                                                                                                                                                                                                                                                                                                                                                                                                                                                                                                                                                                                                                                                                                                                                                                                                                                                                                                                                                                                                                                                                                                                                                                                                                                   | ation <u>: SW 1/4 of the N<br/>4 from FT-35 (0.7</u><br>pils:% Class<br>farm, time schedule; | ss II soils:% Other: %                                          |
| Zoning District of<br>Soil classification<br>Narrative: (reas<br>O Separation<br>O Creation of<br>O Compliance<br>O Other:<br>To add Ian          | change: (To / From / # of acres) to RR-4<br>ons of area (percentages) Class I so<br>Class I so<br>So<br>So for change, intended land use, size of<br>of buildings from farmland<br>a residential lot<br>of for existing structures and/or land uses<br>ds to Lot 1 of CSM 5663 so th                                                                                                                                                                                                                                                                                                                                                                                                                                                                                                                                                                                                                                                                                                                                                                                                                                                                                                                                                                                                                                                                                                                                                                                                                                                                                                                                                                                                                                                                                                                                                                                                                                   | ation <u>: SW 1/4 of the N<br/>4 from FT-35 (0.7</u><br>pils:% Class<br>farm, time schedule; | ss II soils:% Other: %                                          |
| Zoning District of<br>Soil classification<br>Narrative: (reas<br>O Separation<br>O Creation of<br>O Compliance<br>O Other:<br>To add Ian          | change: (To / From / # of acres) to RR-4<br>ons of area (percentages) Class I so<br>Class I so<br>So<br>So for change, intended land use, size of<br>of buildings from farmland<br>a residential lot<br>of for existing structures and/or land uses<br>ds to Lot 1 of CSM 5663 so th                                                                                                                                                                                                                                                                                                                                                                                                                                                                                                                                                                                                                                                                                                                                                                                                                                                                                                                                                                                                                                                                                                                                                                                                                                                                                                                                                                                                                                                                                                                                                                                                                                   | ation <u>: SW 1/4 of the N<br/>4 from FT-35 (0.7</u><br>pils:% Class<br>farm, time schedule; | ss II soils:% Other: %                                          |
| Zoning District of<br>Soil classification<br>Narrative: (reas<br>O Separation<br>O Creation of<br>O Compliance<br>O Other:<br>To add Ian          | change: (To / From / # of acres) to RR-4<br>ons of area (percentages) Class I so<br>Class I so<br>So<br>So for change, intended land use, size of<br>of buildings from farmland<br>a residential lot<br>of for existing structures and/or land uses<br>ds to Lot 1 of CSM 5663 so th                                                                                                                                                                                                                                                                                                                                                                                                                                                                                                                                                                                                                                                                                                                                                                                                                                                                                                                                                                                                                                                                                                                                                                                                                                                                                                                                                                                                                                                                                                                                                                                                                                   | ation <u>: SW 1/4 of the N<br/>4 from FT-35 (0.7</u><br>pils:% Class<br>farm, time schedule; | nents will be located within                                    |