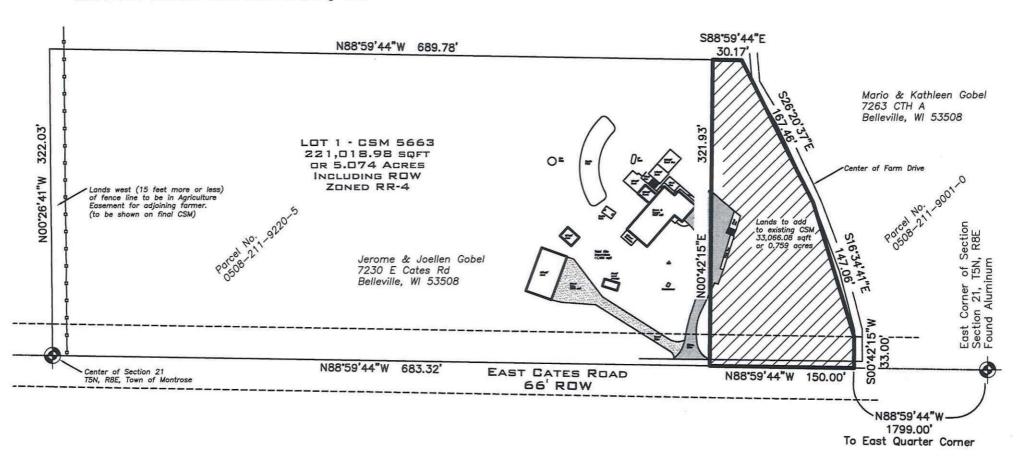

Rezone from FT-35 to RR-4

Part of the SW 1/4 of the NW 1/4, Section 21, Town 5 North, Range 8 East, Town of Montrose, Dane County, Wisconsin, described as follows:

Commencing at the East Quarter Corner of Said Section 21; Thence along the South Line of the NE 1/4, N88°59'44"W, 1799.00 feet to a point also known as the Point of Beginning; Thence continuing along said South Line, N88°59'44"W, 150.00 feet to the SE Corner of Certified Survey Map No. 5663, Dane County Register of Deeds; Thence along the East Line of said Certified Survey Map, N00°42'15"E, 321.93 feet to the NW Corner of said Certified Survey Map; Thence S88°59'44"E, 30.17 feet; Thence S26°20'37"E, 167.46 feet; Thence S16°34'41"E, 147.06 feet to the North Right of Way of East Cates Road; Thence S00°42'15"W, 33.00 feet to the Point of Beginning.

Said Parcel Contains 0.759 acres including ROW.