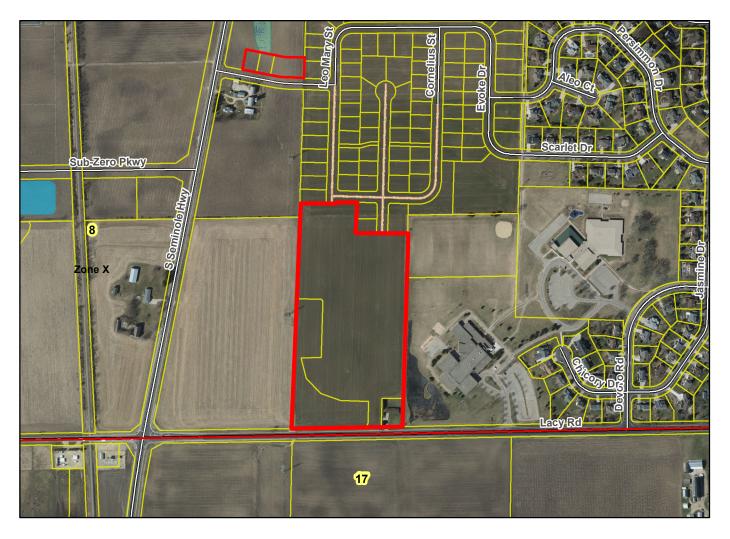

## Final Plat - Second Addition to Stoner Prairie City of Fitchburg

Plat consists of 44 lots, 4 outlost, 18.27 acres.

Parks - No parkland shown. Parkland owned by the city directly to the east. Parkways - none Expressways - N/A Major Highways - Lacy Rd. to the south. Airports - Dane County Regional Drainage Channels - All lots are subject to public easements for drainage purposes. Schools - established Other Development - OL 8-11 are dedicated to the public for public paths.