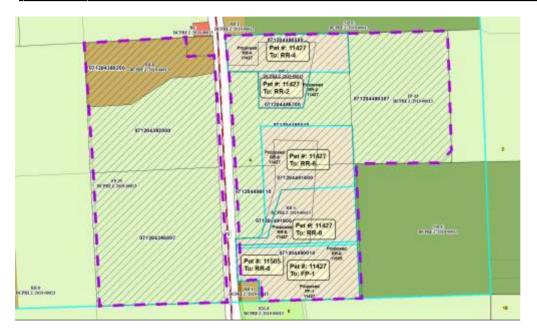

| Public H | learing Date 6/25/2019 | Petition Number | 11427      | Applicant: Jeff    | Moerke            |
|----------|------------------------|-----------------|------------|--------------------|-------------------|
| Public H | learing Date 1/28/2020 | Petition Number | 11505      |                    |                   |
| Town     | Deerfield              | A-1EX Adoption  | 10/26/1978 | Orig Farm Owner    | Vernon E. Zickert |
| Section: | 04                     | Density Number  | 35         | Original Farm Acre | s 179.82          |

## Reasons/Notes:

Five splits allowed, with four prior splits taken per CSM 14796 / plat of Bittersweet, Note that the town does not count the original farm residence, so long as it remains on a parcel of 35+ acres. Proposed rezoning would use the last remaining split.

| <u>Parcel #</u> | <u>Acres</u> | Owner Name                                | <u>CSM</u> |
|-----------------|--------------|-------------------------------------------|------------|
| 071204491600    | 5.43         | JEFFERY S MOERKE & ELIZABETH TEBON-MOERKE | 14796      |
| 071204490010    | 28.36        | JEFFERY S MOERKE & ELIZABETH TEBON-MOERKE |            |
| 071204485010    | 25.92        | JEFFERY S MOERKE & ELIZABETH TEBON-MOERKE |            |
| 071204480307    | 30           | JEFFERY S MOERKE & ELIZABETH TEBON-MOERKE |            |
| 071204395007    | 39.74        | JEFFERY S MOERKE & ELIZABETH TEBON-MOERKE |            |
| 071204382000    | 23.4         | JEFFERY S MOERKE & ELIZABETH TEBON-MOERKE |            |
| 071204486500    | 4.21         | KYLE L NELSON & COURTNEY M NELSON         | 14796      |
| 071204486700    | 4            | NATHAN HARROLD & AMBER HARROLD            | 14796      |
| 071204491800    | 5.3          | SCOTT A TETZLAFF & LORI B TETZLAFF        | 14796      |
| 071204380200    | 15.37        | STEVEN L JANSON & TAMMY L JANSON          | 14766      |