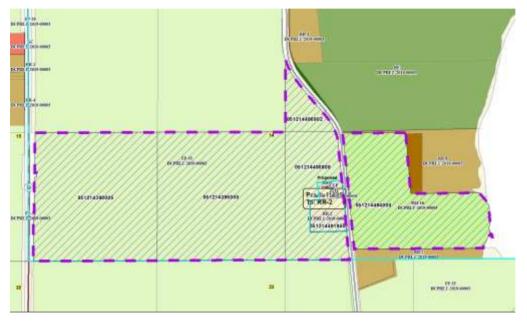

| Public H                     | earing Dat | <b>e</b> 1/28/2020     | Petition Number 1     | 11506                       | Applicant: Crazy Acres           |
|------------------------------|------------|------------------------|-----------------------|-----------------------------|----------------------------------|
| Town                         | Albion     |                        | A-1EX Adoption        | 6/29/1979                   | Orig Farm Owner Thomas Dickenson |
| Section:                     | 14         |                        | <b>Density Number</b> | 35                          | Original Farm Acres 127.14       |
| Density Study Date 1/28/2020 |            | <b>Original Splits</b> | 3.63                  | Available Density Unit(s) 2 |                                  |

## Reasons/Notes:

Crazy Acres remains eligible for 2 splits. Proposed expansion of the existing parcel will not use a split.

Note: Parcels included in the density study reflect farm ownership and acreage as of the date of town plan adoption, or other date specified. Density study is based on the original farm acreage, NOT acreage currently owned.

| <u>Parcel #</u> | <u>Acres</u> | Owner Name                              | <u>CSM</u> |
|-----------------|--------------|-----------------------------------------|------------|
| 051214491950    | 2.77         | CRAZY ACRES INC                         | 03498      |
| 051214490808    | 15.18        | CRAZY ACRES INC                         |            |
| 051214486902    | 4.18         | CRAZY ACRES INC                         |            |
| 051214395000    | 39.58        | CRAZY ACRES INC                         |            |
| 051214390005    | 38.08        | CRAZY ACRES INC                         |            |
| 051214494000    | 27.34        | JEFFREY J SCHUETZ & BARBARA A B SCHUETZ | 14355      |