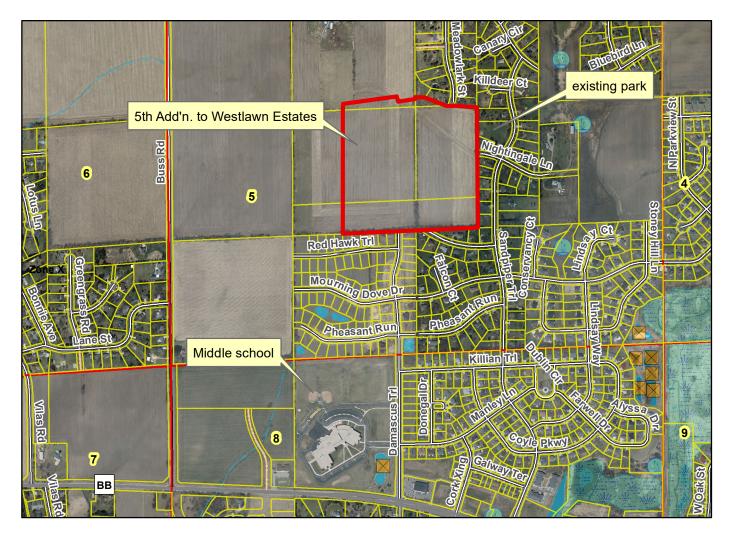

## Final Plat - Fifth Addition to Westlawn Estates Village of Cottage Grove

Plat consists of 99 lots, 3 outlots, 47.11 acres.

Parks - No parkland shown. Existing public park across the street. Parkways - none Expressways - N/A Major Highways - CTH BB to the south. Airports - Dane County Regional, small municipal airport east of the village. Drainage Channels - All lots are subject to public easements for drainage purposes. Schools - established, middle school to the south. Other Development - OL 11, 12 and 13 are dedicated to the public for stormwater management.