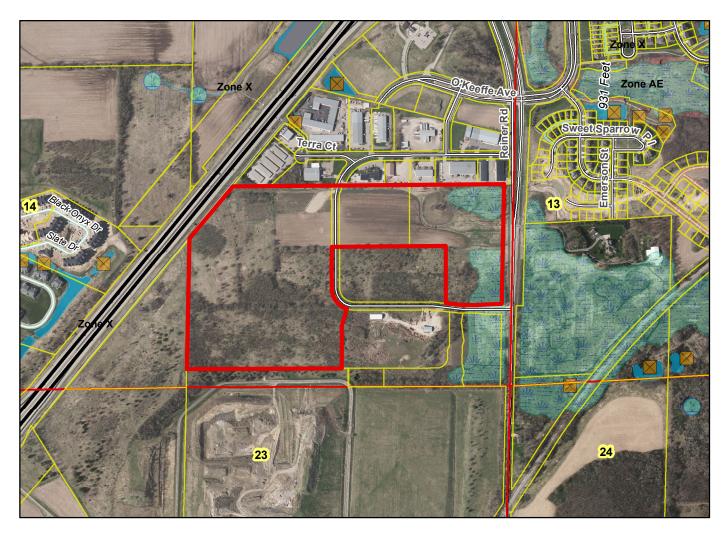

## DOA Plat - Park 151 West City of Sun Prairie

Plat consists of 6 lots, 60.5 acres.

Parks - N/A Parkways - none Expressways - N/A Major Highways - Reiner Rd. and USH 151 to the north. Airports - Dane County Regional. Drainage Channels - Construction drainage arrows shown. Schools - established Other Development - OL 2 dedicated to the city for open space and stormwater management purposes.