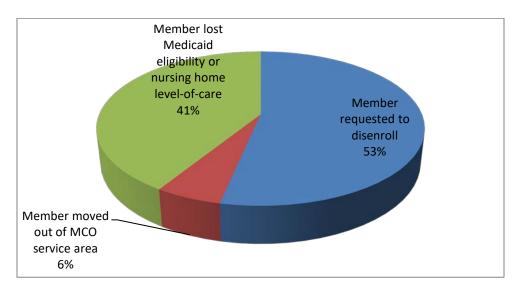

| 10   | 10  |     |     |
| MC-FC     | 1   | 6   | 0     | 2     | 7   | 5    | 1    | 1   | 1    | 2   | 1   | 2   |
| Conn-IRIS | 1   | 0   | 0     | 0     | 1   | 0    | 0    | 0   | 0    | 0   | 0   | 0   |
| FP-IRIS   | 0   | 0   | 0     | 0     | 0   | 0    | 0    | 0   | 0    | 0   | 0   | 0   |
| PCS-IRIS  | 0   | 0   | 0     | 0     | 6   | 4    | 1    | 3   | 1    | 0   | 0   | 1   |
| TMG-IRIS  | 1   | 0   | 0     | 0     | 2   | 4    | 3    | 0   | 0    | 0   | 1   | 2   |
| TOTAL     |     |     |       |       |     |      |      |     |      |     |     |     |
| YEAR-TO-  | 23  | 43  | 79    | 141   | 197 | 253  | 309  | 355 | 399  | 439 | 484 | 528 |
| DATE      |     |     |       |       |     |      |      |     |      |     |     |     |

## Disenrollments - 2018



### Disenrollments - 2019



Page **10** of **10**