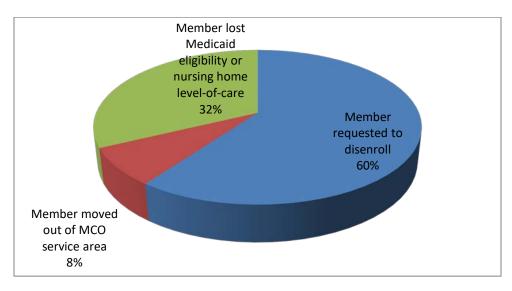

| MC-FC     | 1   | 6   | 0     | 2     | 7   | 5    | 1    | 1   | 1    | 2   | 1   | 2   |
| Conn-IRIS | 1   | 0   | 0     | 0     | 1   | 0    | 0    | 0   | 0    | 0   | 0   | 0   |
| FP-IRIS   | 0   | 0   | 0     | 0     | 0   | 0    | 0    | 0   | 0    | 0   | 0   | 0   |
| PCS-IRIS  | 0   | 0   | 0     | 0     | 6   | 4    | 1    | 3   | 1    | 0   | 0   | 1   |
| TMG-IRIS  | 1   | 0   | 0     | 0     | 2   | 4    | 3    | 0   | 0    | 0   | 1   | 2   |
| TOTAL     |     |     |       |       |     |      |      |     |      |     |     |     |
| YEAR-TO-  | 23  | 43  | 79    | 141   | 197 | 253  | 309  | 355 | 399  | 439 | 484 | 528 |
| DATE      |     |     |       |       |     |      |      |     |      |     |     |     |

## Disenrollments - 2018



### Disenrollments - 2019



Page **10** of **10**