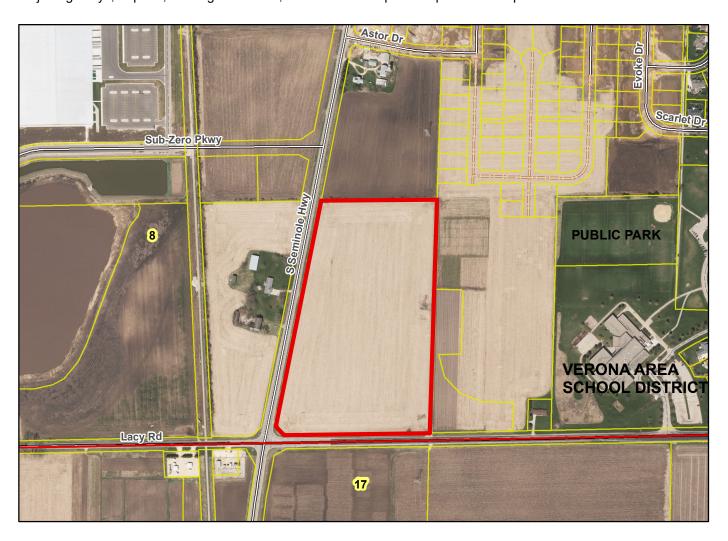

## DOA Plat - Crescent Crossing City of Fitchburg

Plat consists of 128 lots, 20.96 acres.

Parks - No public lands dedicated for parkland purposes.

Parkways - none

Expressways - N/A

Major Highways - Lacy Road and Seminole Highway.

Airports - Dane County Regional.

**Drainage Channels - Construction drainage arrows shown.** 

Schools - established

Other Development - OL 3 and 5 dedicated to the public for stormwater management purposes.