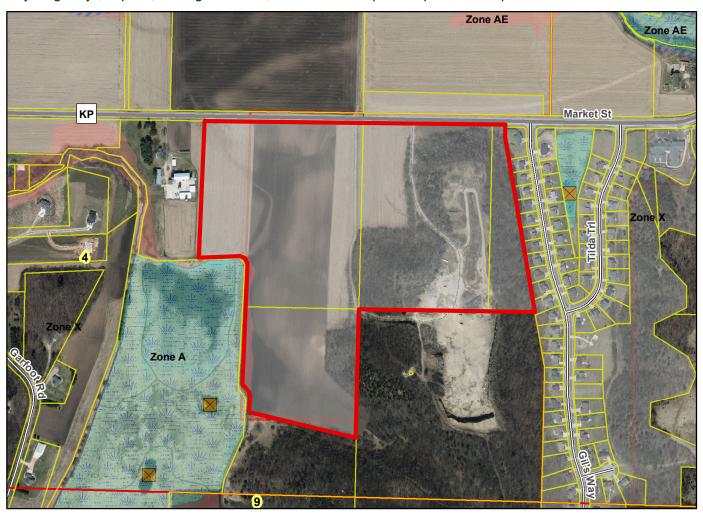

## **Village of Cross Plains**

Plat consists of 105 lots, 78 acres.

Parks - Outlots 4, 6, 7 and 8 being dedicated to the public for park purposes.

Parkways - none

Expressways - N/A

Major Highways - CTH KP

Airports - Dane County Regional.

Drainage Channels - typical roadside ditches within some of the street right-of-ways.

Schools - established

Other Development - OL 1 is for the sanitary sewer lift station.

OL 2 is for stormwater management purposes.

OL 3 is for stormwater management purposes (this is the location of the principal stormwater detention basin for the project).

Urban service area does not match the boundaries of the plat as well as the boundary of the annexed area.