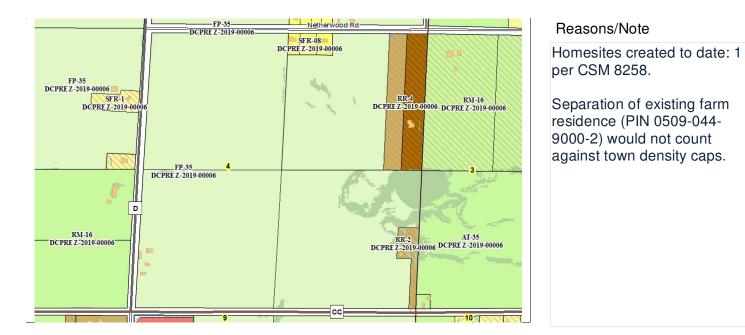

Note: Parcels included in the density study reflect farm ownership and acreage as of the date of town plan adoption, or other date specified. Density study is based on the original farm acreage, NOT acreage currently owned.

| Parcel #     | <u>Acres</u> | Owner Name                            | <u>CSM</u> |
|--------------|--------------|---------------------------------------|------------|
| 050904498700 | 2.04         | RAFFI H MESDJIAN & REBECCA J MESDJIAN | 08258      |
| 050904495016 | 37.82        | REBECCA J MESDJIAN & MARK K OWENS     |            |
| 050904490002 | 38.87        | REBECCA J MESDJIAN & MARK K OWENS     |            |
| 050904485009 | 38.25        | REBECCA J MESDJIAN & MARK K OWENS     |            |