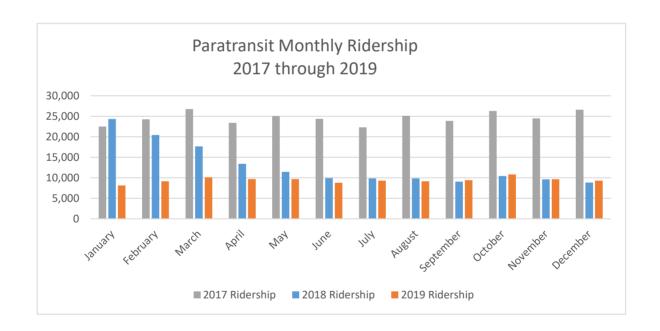

## Metro Paratransit Ridership 2017 - 2019

|           | 2017      | 2018      | 2019      | % Change     |
|-----------|-----------|-----------|-----------|--------------|
| Month     | Ridership | Ridership | Ridership | 2018 to 2019 |
| January   | 22,500    | 24,320    | 8,121     | -67%         |
| February  | 24,242    | 20,427    | 9,169     | -55%         |
| March     | 26,745    | 17,681    | 10,132    | -43%         |
| April     | 23,401    | 13,420    | 9,697     | -28%         |
| May       | 25,055    | 11,458    | 9,683     | -15%         |
| June      | 24,375    | 9,931     | 8,819     | -11%         |
| July      | 22,317    | 9,836     | 9,324     | -5%          |
| August    | 25,126    | 9,846     | 9,149     | -7%          |
| September | 23,863    | 9,077     | 9,428     | 4%           |
| October   | 26,292    | 10,455    | 10,843    | 4%           |
| November  | 24,486    | 9,622     | 9,655     | 0%           |
| December  | 26,616    | 8,857     | 9,305     | 5%           |
| Total     | 295,018   | 154,930   | 113,325   | -27%         |