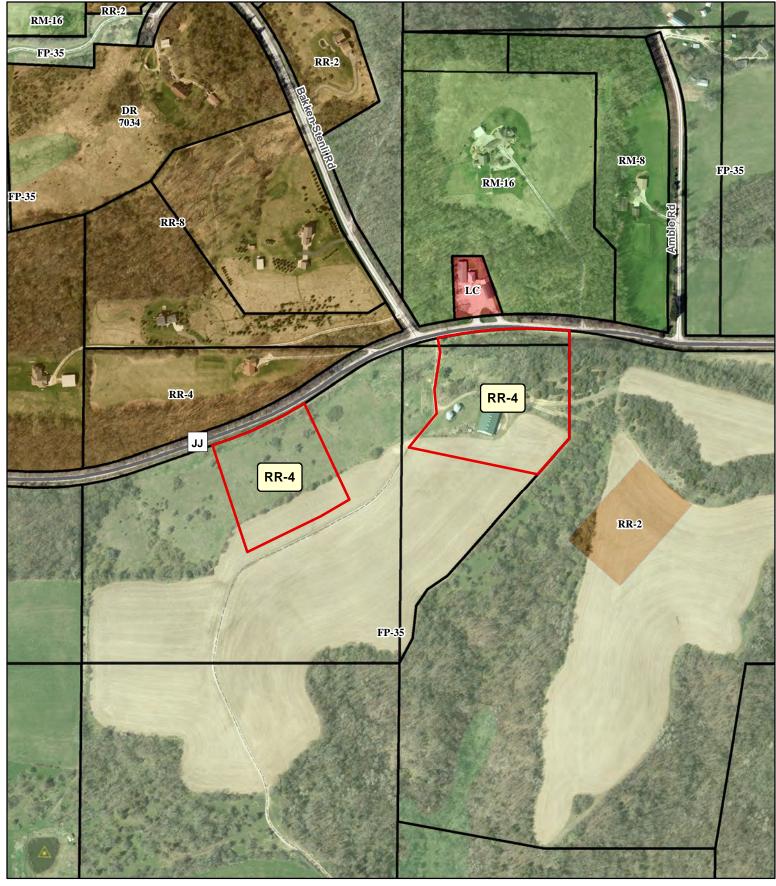

## Letter of Intent

Patricia Roberts is creating a 4 Lot Certified Survey Map in Section 15 and 22 in the Town of Vermont. There will be two small Lots (Lot 2 and Lot 4) which will be rezoned to RR-4 for residential Lots. Lots 1 and 3 will remain FP-35 at this time and will need to rezoned if a buyer wants to build a residential house in the future.

## FP-35 TO RR-4

A parcel of land located NW 1/4 of the NW 1/4 of Section 22, T7N, R6E, Town of Vermont, Dane County, Wisconsin. More particularly described as follows:

Commencing at the NW Corner of said Section 22; thence N 89°19'36" E along the north line of the said NW ¼ of Section 22, 805.68 feet; thence S 25°00'34" E, 226.71 feet to the centerline of County Highway "JJ" and also the point of beginning.

### FP-35 TO RR-4

A parcel of land located in the SE 1/4 of the SW 1/4 of Section 15 and also in the NE 1/4 of the NW 1/4 of Section 22, all in T7N, R6E, Town of Vermont, Dane County, Wisconsin. More particularly described as follows: