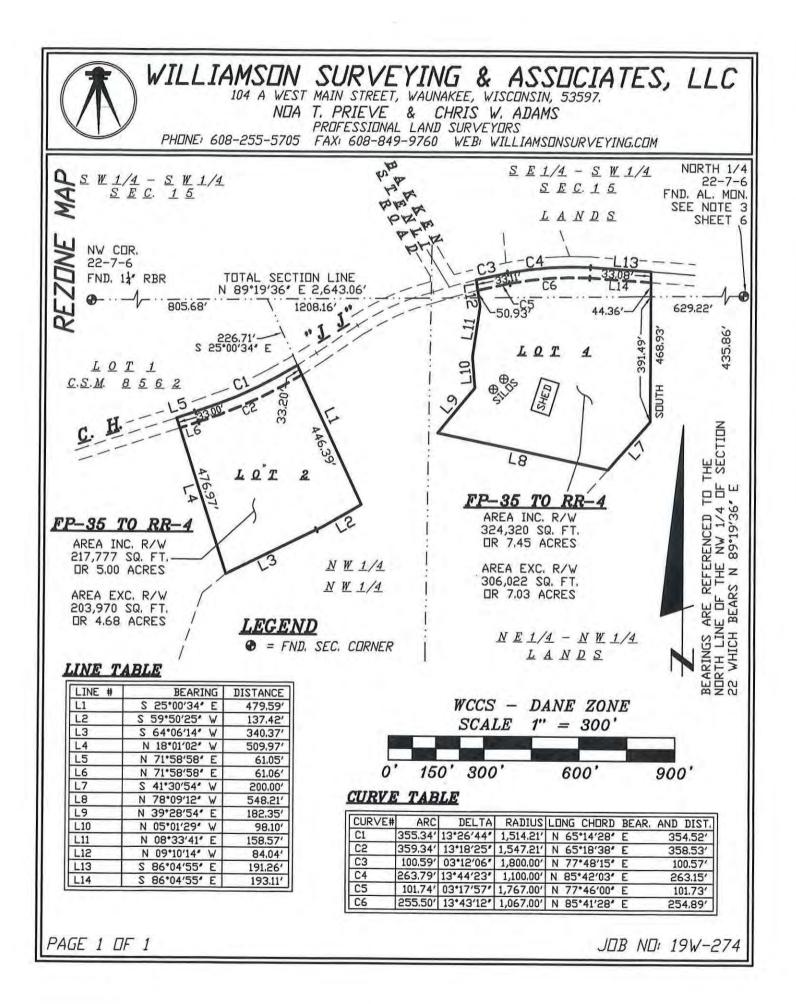

## **REZONE LOT 2**

## FP-35 TO RR-4

A parcel of land located NW 1/4 of the NW 1/4 of Section 22, T7N, R6E, Town of Vermont, Dane County, Wisconsin. More particularly described as follows:

Commencing at the NW Corner of said Section 22; thence N 89°19'36" E along the north line of the said NW ¼ of Section 22, 805.68 feet; thence S 25°00'34" E, 226.71 feet to the centerline of County Highway "JJ" and also the point of beginning.

Thence continue S 25°00'34" E, 479.59 feet; thence S 59°50'25" W, 137.42 feet; thence S 64°06'14" W, 340.37 feet; thence N 18°01'02" W, 509.97 feet to the said centerline of County Highway "JJ"; thence along said County Highway "JJ" for the next two courses N 71°58'58" E, 61.05 feet; thence along an arc of a curve which is concaved northwesterly having a radius of 1,514.21 feet, and a long chord bearing and distance of N 65°14'28" E, 354.52 feet to the point of beginning. The above described parcel contains 217,777 square feet or 5.00 acres and is subject to a 33 foot wide right of way over the northerly part thereof.

### **REZONE LOT 4**

### FP-35 TO RR-4

A parcel of land located in the SE 1/4 of the SW 1/4 of Section 15 and also in the NE 1/4 of the NW 1/4 of Section 22, all in T7N, R6E, Town of Vermont, Dane County, Wisconsin. More particularly described as follows:

Commencing at the North ¼ Corner of said Section 22; thence S 89°19'36" W along the north line of the said NW ¼ of Section 22, 629.22 feet to the point of beginning.

Thence South, 391.49 feet; thence S 41°30'54" W, 200.00 feet; thence N 78°09'12" W, 548.21 feet; thence N 39°28'54" E, 182.35 feet; thence N 05°01'29" W, 98.10 feet; thence N 08°33'41" E, 158.57 feet; thence N 09°10'14" W, 84.04 feet to the centerline of County Highway "JJ"; thence along said centerline for the next 3 courses along an arc of a curve concaved southeasterly having a radius of 1,800.00 feet and a long chord bearing and distance of N 77°48'15" E, 100.57 feet; thence along an arc of a curve concaved southeasterly having a radius of 1,100.00 feet and a long chord bearing and distance of N 85°42'03" E, 263.15 feet; thence S 86°04'55" E, 191.26 feet; thence South, 77.44 feet to the point of beginning. The above described parcel contains 324,320 square feet or 7.45 acres and is subject to a 33 foot wide right of way over the northerly part thereof.