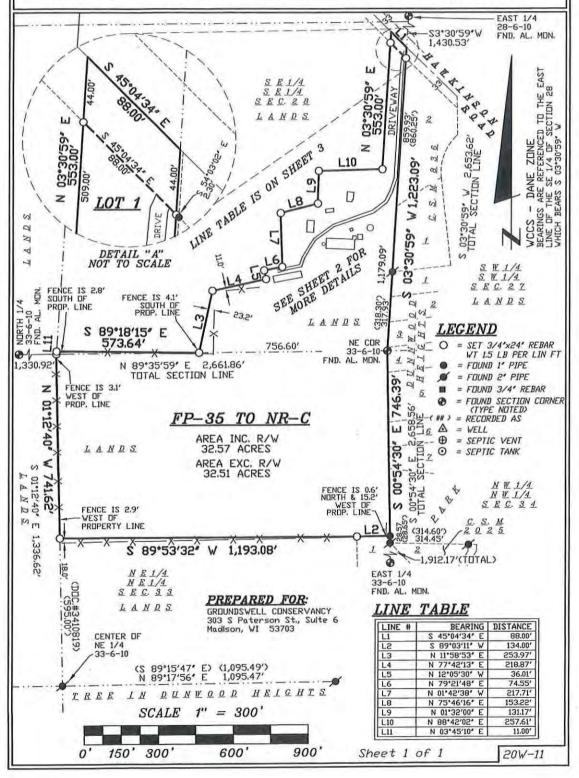

## RE-ZONE MAP

WILLIAMSON SURVEYING AND ASSOCIATES, LLC

104 A WEST MAIN STREET, WAUNAKEE, WISCONSIN, 53597 PHONE: 608-255-5705

Located in the SE 1/4 of the SE 1/4 of Section 28 and in the NE 1/4 of the NE 1/4 of Section 33, T6N, R10E, Town of Dunn, Dane County, Wisconsin.

#### FP-35 TO NR-C

A parcel of land located in the SE 1/4 of the SE 1/4 of Section 28 and in the NE 1/4 of the NE 1/4 of Section 33, T6N, R10E, Town of Dunn, Dane County, Wisconsin, more particularly described as follows: