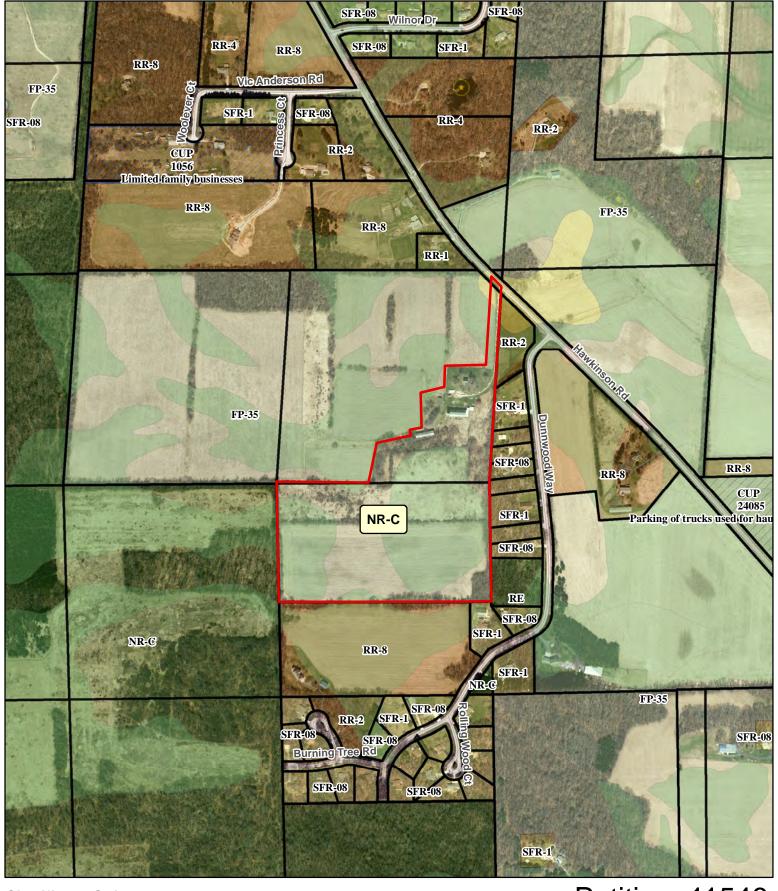

## RE-ZONE MAP

WILLIAMSON SURVEYING AND ASSOCIATES, LLC

104 A WEST MAIN STREET, WAUNAKEE, WISCONSIN, 53597 PHONE: 608-255-5705

Located in the SE 1/4 of the SE 1/4 of Section 28 and in the NE 1/4 of the NE 1/4 of Section 33, T6N, R10E, Town of Dunn, Dane County, Wisconsin.

#### FP-35 TO NR-C

A parcel of land located in the SE 1/4 of the SE 1/4 of Section 28 and in the NE 1/4 of the NE 1/4 of Section 33, T6N, R10E, Town of Dunn, Dane County, Wisconsin, more particularly described as follows: