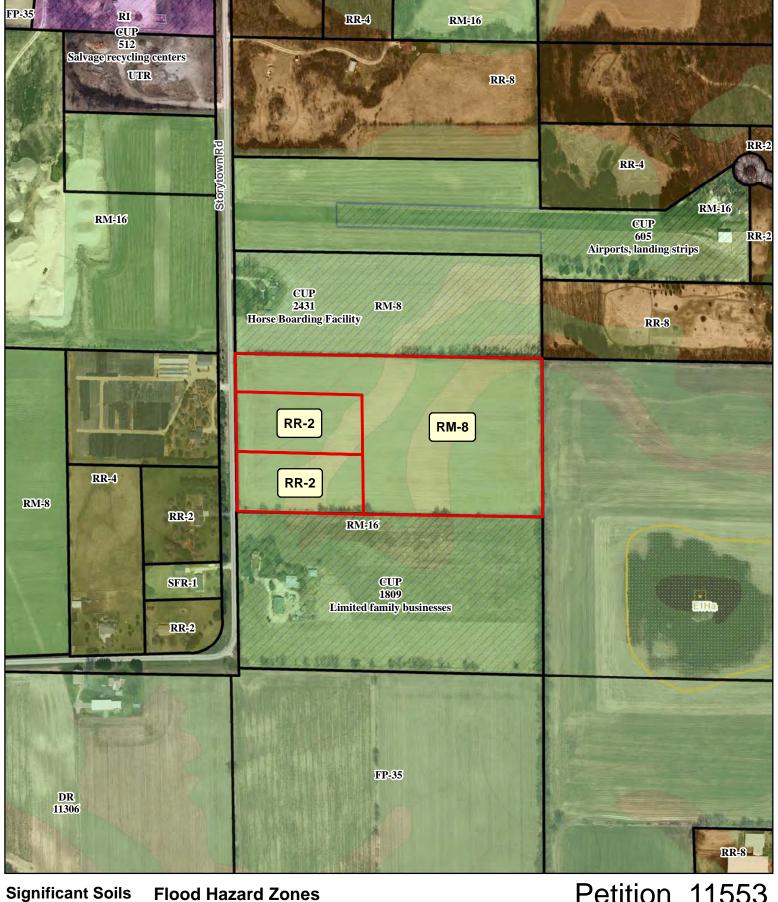

### **Significant Soils**

Class 1

Class 2

Wetland

90 180

360 Feet

**Zone Type** 

1% Annual Chance Flood Hazard

0.2% Annual Chance Flood Hazard

Petition 11553 STEVEN C ACE