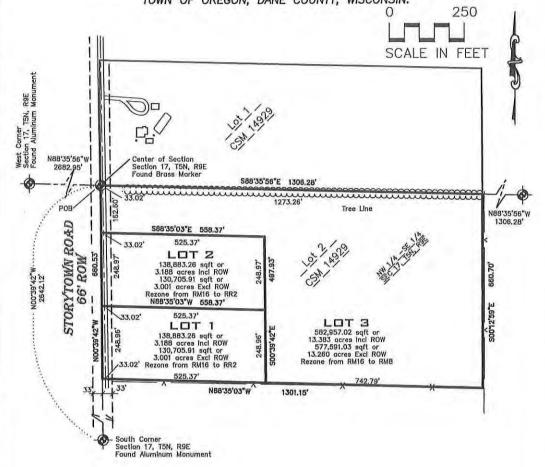

# PRE CERTIFIED SURVEY MAP

LOT 2, CERTIFIED SURVEY MAP 14929, VOLUME 105, PAGES 68-70, DANE COUNTY REGISTER OF DEEDS, PART OF THE NORTHWEST 1/4 OF THE SOUTHEAST 1/4, SECTION 17, TOWN FIVE NORTH (T5N), RANGE NINE EAST (R9E), TOWN OF OREGON, DANE COUNTY, WISCONSIN.

#### NOTES

Survey performed by Exeter Design, Inc. in June, 2018.

Bases of Bearing is the North Line of the Southeast 1/4, Section 17, T5N, R9E, assuming a bearing of S88'35'56"E.

Refer to building site information contained in the Dane County Soil Survey.

All PLSS witness monuments were found and verified.

Proposed Lot 1 developable right transferred from other lands in Township, parcel #0509—173—9500—1, approved by Town of Oregon. Proposed Lot 2 developable right transfer from other lands in Township, parcel #0509—174—9000—5, pending approval from Town.

COMMENCING AT THE WEST QUARTER CORNER OF SAID SECTION 17, THENCE ALONG THE SOUTH LINE OF THE NORTHWEST 1/4, S88'35'56"E, 2682.95 FEET TO THE CENTER OF SECTION; THENCE ALONG THE WEST LINE OF THE SOUTHEAST 1/4, S00'39'42"E, 162.60 FEET TO A POINT ALSO KNOWN AS THE POINT OF BEGINNING; THENCE S88'35'03"E, 558.37 FEET; THENCE S00'39'42"E, 497.93 FEET; THENCE S00'39'42"E, 497.93 FEET; THENCE N88'35'03"W, 525.37 FEET TO THE SAID WEST LINE; THENCE ALONG SAID WEST LINE, N00'39'42"W, 497.93 FEET TO THE POINT OF BEGINNING.

SAID PARCELS CONTAINS 277,766.52 SQFT OR 6.377 ACRES INCLUDING RIGHT OF WAY OR 3.188 ACRES EACH.

#### LOT 3 "FROM RM-16 TO RM-8"

LOT 2, CERTIFIED SURVEY MAP 14929, VOLUME 105, PAGES 68-70, DANE COUNTY REGISTER OF DEEDS, PART OF THE NORTHWEST 1/4 OF THE SOUTHEAST 1/4, SECTION 17, TOWN FIVE NORTH (T5N), RANGE NINE EAST (R9E), TOWN OF OREGON, DANE COUNTY, WISCONSIN, DESCRIBED AS FOLLOWS:

COMMENCING AT THE WEST QUARTER CORNER OF SAID SECTION 17, THENCE ALONG THE SOUTH LINE OF THE NORTWEST 1/4, S88'35'56"E, 2682.95 FEET TO THE CENTER OF SECTION ALSO KNOWN AS THE POINT OF BEGINNING; THENCE ALONG THE NORTH LINE OF THE SOUTHEAST 1/4, S88'35'56"E, 1306.28 FEET TO THE NORTHEAST CORNER OF THE NW1/4 OF THE SE1/4; THENCE ALONG THE EAST LINE OF THE NEQ1/4 OF THE SE1/4, S00'12'59"E, 660.70 FEET; THENCE N88'35'03"W, 742.79 FEET; THENCE N00'39'42"W, 497.93 FEET; THENCE n88'35'03"W, 558.37 FEET TO THE WEST LINE OF THE SAID 1/4-1/4; THENCE ALONG SAID WEST LINE, N00'39'42"W, 162.60 FEET TO THE POINT OF BEGINNING.

SAID PARCEL CONTAINS 582957.02 SQFT OR 13.383 ACRES INCLUDING RIGHT OF WAY.

WEIMAN LIVING TR, DAVID W R... 6031 LAWRY CT OREGON, WI 53575 FREDERICK R CLARK MARY J CLARK 950 TIPPERARY RD OREGON, WI 53575