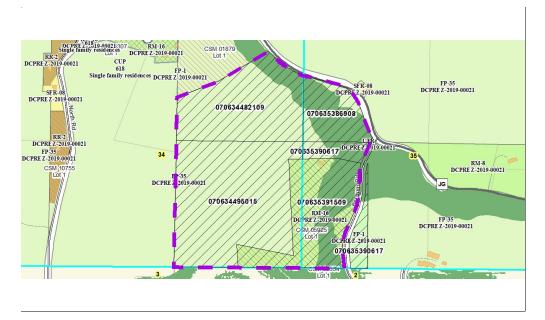

## DRAFT: FOR DISCUSSION PURPOSES ONLY

IMPORTANT NOTE: ACREAGE VALUES AND OWNERSHIP HEREIN ARE DERIVED FROM HISTORICAL AND CURRENT RECORDS LOCATED AT THE DANE COUNTY DEPARTMENT OF PLANNING AND DEVELOPMENT (EG. GIS, PLAT BOOKS, ZONING PERMIT DATA, CSM'S, ETC). DENSITY POLICIES

| Applicant KAMEYT LLC |         |           |                 |            |                        |                     |  |
|----------------------|---------|-----------|-----------------|------------|------------------------|---------------------|--|
| Town                 | Vermont |           | A-1EX Adoption  | 10/12/1979 | Orig Farm Owner        | Milo and Art Bergum |  |
| Section:             | 34, 35  |           | Density Number  | 35         | Original Farm Acres    | 86.29               |  |
| Density Study        | y Date  | 7/25/2019 | Original Splits | 2.47       | Available Density Unit | (s) 1               |  |

## Reasons/Note

Homesites created to date; 1 per CSM 5925.
Separation of exsiting residence will not count against town density cap.

Note: Parcels included in the density study reflect farm ownership and acreage as of the date of town plan adoption, or other date specified. Density study is based on the original farm acreage, NOT acreage currently owned.

| <u>Acres</u> | Owner Name                    | <u>CSM</u>                                                       |
|--------------|-------------------------------|------------------------------------------------------------------|
| 18.94        | KAMEYT LLC                    | 05925                                                            |
| 5.3          | KAMEYT LLC                    |                                                                  |
| 8.66         | KAMEYT LLC                    |                                                                  |
| 34.61        | KAMEYT LLC                    |                                                                  |
| 21.26        | KAMEYT LLC                    |                                                                  |
|              | 18.94<br>5.3<br>8.66<br>34.61 | 18.94 KAMEYT LLC 5.3 KAMEYT LLC 8.66 KAMEYT LLC 34.61 KAMEYT LLC |