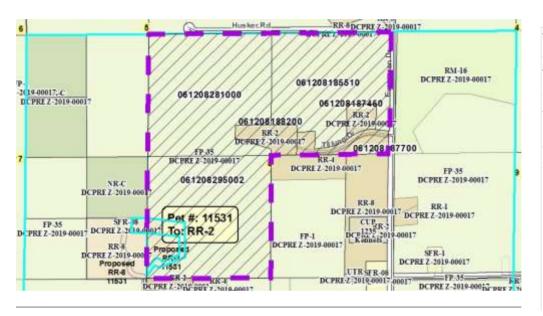

| Public H    | learing Date 5/12/2020 | Petition Number 11531          | Applicant: Cindy Cutrano                |
|-------------|------------------------|--------------------------------|-----------------------------------------|
| Town        | Christiana             | <b>A-1EX Adoption</b> 7/19/197 | 9 <b>Orig Farm Owner</b> Gerhard B. Lee |
| Section:    | 08                     | <b>Density Number</b> 35       | Original Farm Acres 119.89              |
| Density Stu | udy Date 5/12/2020     | Original Splits 3.43           | Available Density Unit(s) 1             |

## Reasons/Notes:

The original 1979 farm unit was eligilble for 3 possible splits. Two splits have taken per lots 1 & 2 of CSM 14877. Note that lot 4 separated a residence built prior to 1979 and does not count as a split. One possible split remains available.

| <u>Parcel #</u> | <u>Acres</u> | Owner Name                              | <u>CSM</u> |
|-----------------|--------------|-----------------------------------------|------------|
| 061208295002    | 40.62        | ARINGTON TREE FARM LLC                  |            |
| 061208281000    | 38.58        | ARINGTON TREE FARM LLC                  |            |
| 061208187700    | 4.37         | ARINGTON TREE FARM LLC                  | 14877      |
| 061208185510    | 30.21        | ARINGTON TREE FARM LLC                  |            |
| 061208187450    | 2.22         | JOEL CHESEBRO & JENNIFER L CHESEBRO     | 14877      |
| 061208188200    | 3.9          | MARK ROSENBERG & ARINGTON TREE FARM LLC | 14877      |