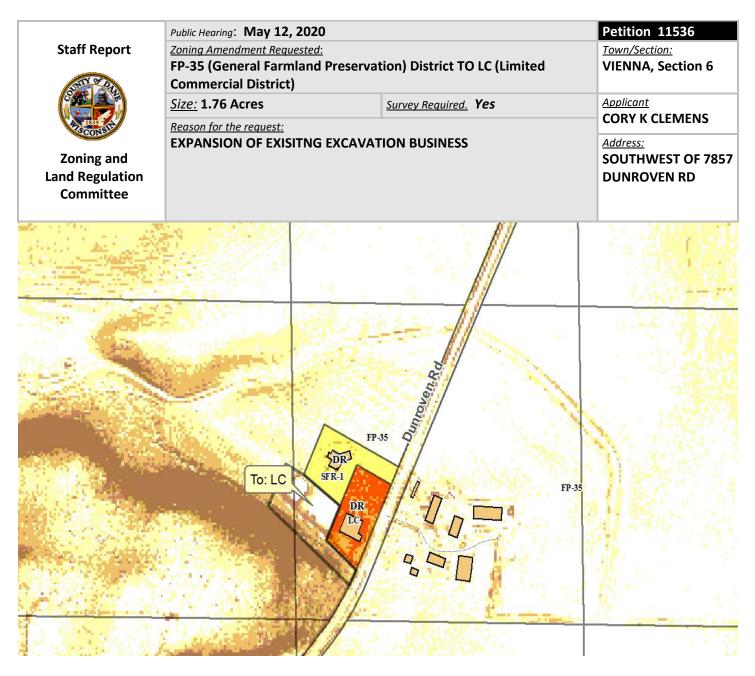

**DESCRIPTION:** The applicant would like to create an additional limited commercial lot to expand an existing excavation business. The new lot will have a three-sided building to keep equipment inside and out of site. **OBSERVATIONS:** The existing LC and SFR-1 sites are prohibited from separation.

**RESOURCE PROTECTION:** There are some slope related resource protection areas present, but access to the lot is from the North and East. The Town plan recognizes the difficulty in building on steeper properties and suggests avoidance and/or preparing detailed erosion control plans.