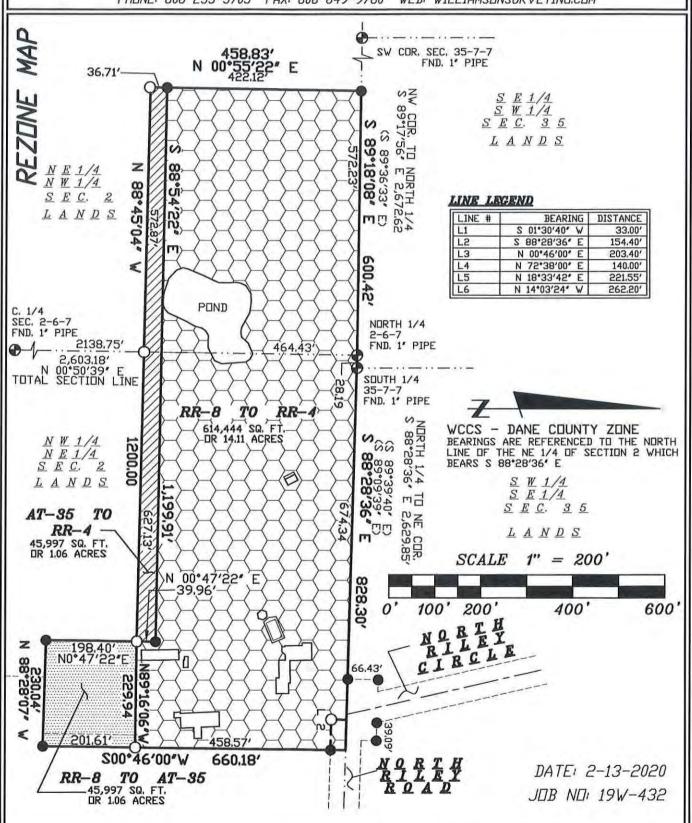

#### SURVEYOR'S CERTIFICATE

Williamson Surveying and Associates, LLC by Noa T. Prieve & Chris W. Adams

I, Noa T. Prieve, Professional Land Surveyor hereby certify that this survey is correct to the best of the professional surveyor's knowledge and belief and is in full compliance with the provisions of Chapter A-E 7 and Chapter 236.34 Wisconsin Statutes, the subdivision regulations of Dane County, and by the direction of the owners listed below, I have surveyed, divided, and mapped a correct representation of the exterior boundaries of the land surveyed and the division of that land, being part of the NW 1/4 of the NE 1/4 and the NE 1/4 of the NW 1/4 of Section 2, T6N, R7E, Town of Springdale, Dane County, Wisconsin, more particularly described as follows:

Beginning at the North 1/4 of said Section 2, thence S 89°18′08′ E along the north line of the NW 1/4 of the NE 1/4 of said Section 2, 28.19 feet; thence continue along said north line S 88°28′36′ E, 828.30 feet; thence S 00°46′00′ W, 458.57 feet; thence N 89°16′06′ W, 229.94 feet, thence N 88°45′04′ W, 1,200.00 feet; thence N 00°55′22′ E, 458.83 feet to the north line of the NE 1/4 of the NW 1/4 of said Section 2; thence S 89°18′08′ E, 572.23 feet to the point of beginning. The above described parcel contains 660,441 square feet or 15.16 acres and is subject to a 33.00 foot right of way in the northeast part thereof.

#### LINE LEGEND

| LINE # | BEARING       | DISTANCE |
|--------|---------------|----------|
| L1     | S 01°30′40° W | 33.00    |
| L2     | Z 88*28'36' E | 154.40'  |
| L3     | N 00°46'00' E | 203.40'  |
| L4     | N 72*38'00' E | 140.00'  |
| L5     | N 18'33'42' E | 221,55   |
| L6     | N 14*03'24' W | 262,20'  |

### "RR-8" TO "RR-4"

A parcel of land located in the NE ¼ of Section 2, T6N, R7E, Town of Springdale, Dane County, Wisconsin, more particularly described as follows:

Beginning at the North ¼ of said Section 2; thence S 89°18′08″ E along the north line of the NE ¼ of said Section 2, 28.19 feet; thence continue along said line S88°28′36″ E, 828.30 feet to the east line of a parcel of land described in Warranty Deed Document Number 2089066; thence S 00°46′00″ W along said east line, 458.57 feet; thence N 89°16′06″ W, 229.94 feet; thence N 00°47′22″ E, 39.96 feet; thence N 88°54′22″ W, 1,199.91 feet; thence N 00°55′22″ E, 422.12 feet to the north line of the NW ¼ of said Section 2; thence S 89°18′08″ E, 572.23 feet to the point of beginning. The above described parcel contains 614,444 square feet or 14.11 acres.