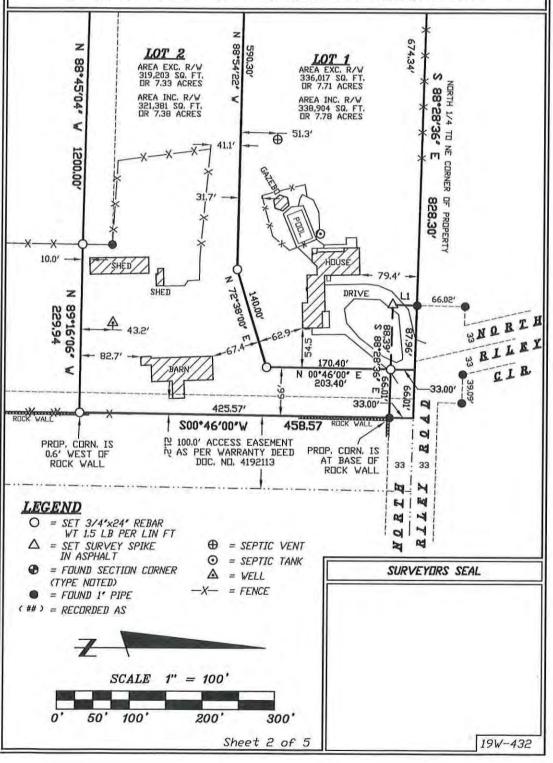

## CERTIFIED SURVEY MAP

WILLIAMSON SURVEYING AND ASSOCIATES, LLC
NOA T. PRIEVE & CHRIS W. ADAMS, PROFESSIONAL LAND SURVEYORS
104 A WEST MAIN STREET, WAUNAKEE, WISCONSIN, 53597 PHONE: 608-255-5705

Located In the NW 1/4 of the NE 1/4 and the NE 1/4 of the NW 1/4 of Section 2, T6N, R7E, Town of Springdale, Dane County, Wisconsin.

#### LINE LEGEND

| LINE # | BEARING       | DISTANCE |
|--------|---------------|----------|
| L1     | S 01°30′40° W | 33.00    |
| L2     | Z 88*28'36' E | 154.40'  |
| L3     | N 00°46'00' E | 203.40'  |
| L4     | N 72*38'00' E | 140.00'  |
| L5     | N 18'33'42' E | 221,55   |
| L6     | N 14*03'24' W | 262,20'  |