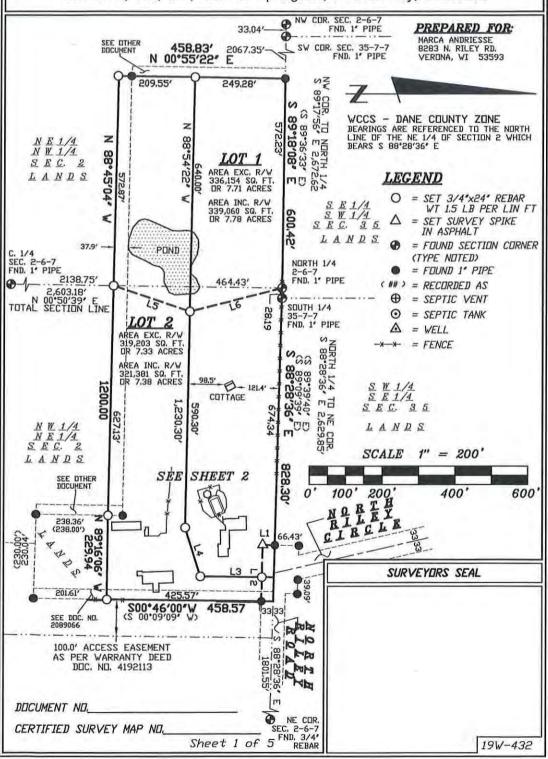

PHONE: 608-255-5705 FAX: 608-849-9760 WEB: WILLIAMSONSURVEYING.COM

Located In the NW 1/4 of the NE 1/4 and the NE 1/4 of the NW 1/4 of Section 2, T6N, R7E, Town of Springdale, Dane County, Wisconsin.

## CERTIFIED SURVEY MAP WILLIAMSON SURVEYING AND ASSOCIATES, LLC

NDA T. PRIEVE & CHRIS W. ADAMS, PROFESSIONAL LAND SURVEYORS

104 A WEST MAIN STREET, WAUNAKEE, WISCONSIN, 53597 PHONE: 608-255-5705

Located In the NW 1/4 of the NE 1/4 and the NE 1/4 of the NW 1/4 of Section 2, T6N, R7E, Town of Springdale, Dane County, Wisconsin.

Beginning at the North 1/4 of said Section 2, thence S 89°18′08′ E along the north line of the NW 1/4 of the NE 1/4 of said Section 2, 28.19 feet; thence continue along said north line S 88°28′36′ E, 828.30 feet; thence S 00°46′00′ W, 458.57 feet; thence N 89°16′06′ W, 229.94 feet, thence N 88°45′04′ W, 1,200.00 feet; thence N 00°55′22′ E, 458.83 feet to the north line of the NE 1/4 of the NW 1/4 of said Section 2; thence S 89°18′08′ E, 572.23 feet to the point of beginning. The above described parcel contains 660,441 square feet or 15.16 acres and is subject to a 33.00 foot right of way in the northeast part thereof.