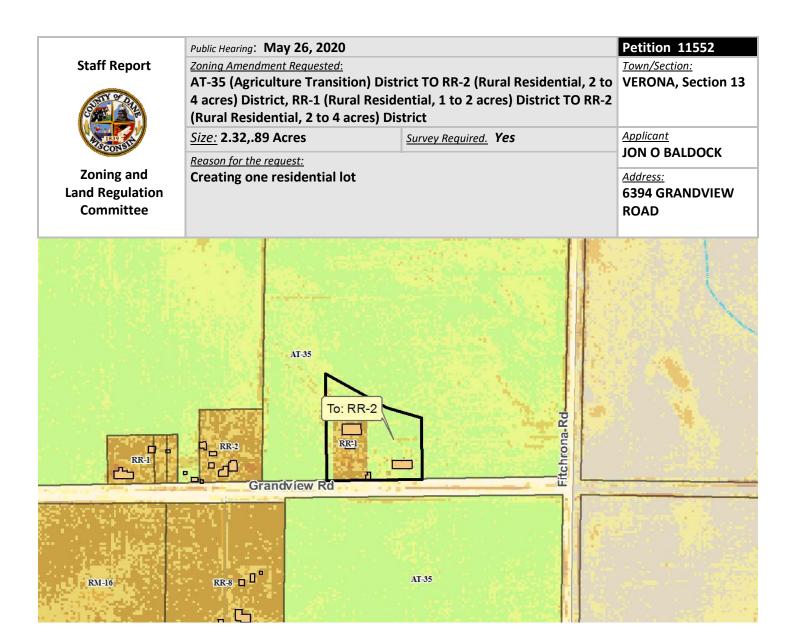

**DESCRIPTION:** Landowner wishes to expand an existing 1.12-acre RR-1 zoning area to create a 3.02-acre RR-2 residential lot, which will be divided off from the balance of the property.

**OBSERVATIONS:** The new lot would allow for an existing home and two outbuildings to be contained on a single lot. All proposed lots conform to the minimum requirements of the Dane County zoning and land division ordinances. No new home site would be created with this petition.

**TOWN PLAN:** This property is within a Rural Residential, 2-4 Acres planning area under the *Town of Verona / Dane County Comprehensive Plan*. The proposal is consistent with town / county planning policies.

**RESOURCE PROTECTION:** There are no mapped resource protection corridors within 300 feet of the property.

**STAFF:** Recommend approval with no conditions.

**TOWN:** The town has approved with no conditions.