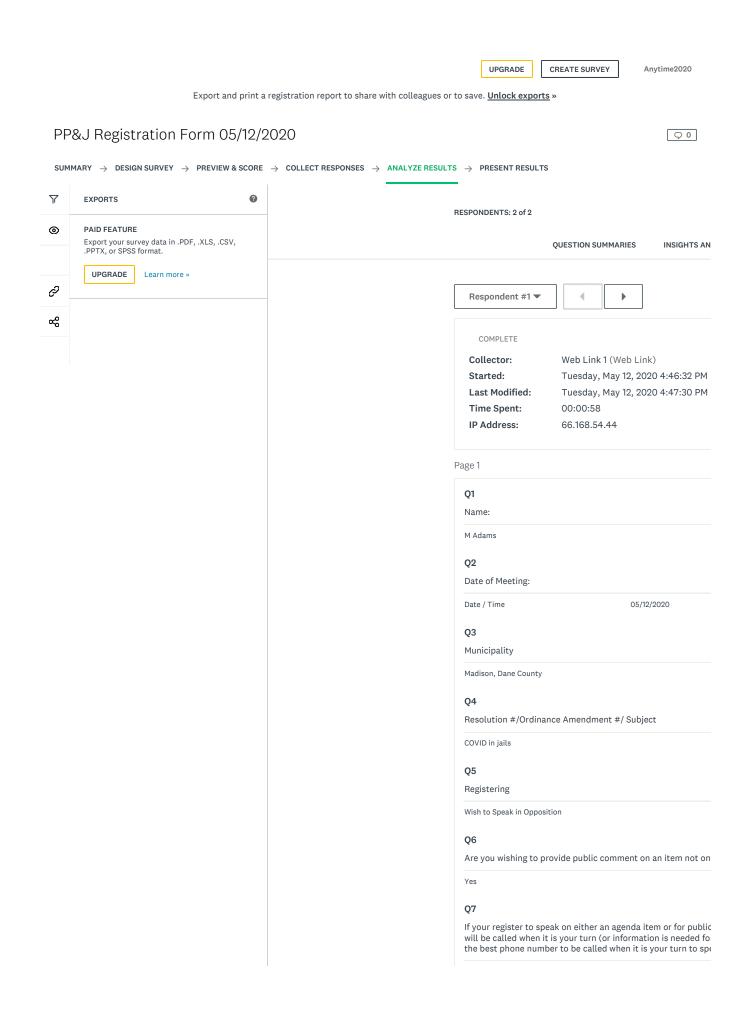

## **REGISTRATION BEFORE COUNTY COMMITTEE**

| Committee Name: PPJ                                                                                                        | Your Name: M Adams                                                                                                                                                                                                     |
|----------------------------------------------------------------------------------------------------------------------------|------------------------------------------------------------------------------------------------------------------------------------------------------------------------------------------------------------------------|
| DATE of Meeting: 05/12/20 Mun                                                                                              | icipality You Reside in:                                                                                                                                                                                               |
| Petition/CUP #/Resolution/Ordinance Amendme                                                                                | ent/Subject:                                                                                                                                                                                                           |
| ☐ Wish to Speak in Support                                                                                                 | ☐ Wish to Speak in Opposition                                                                                                                                                                                          |
| X Wish to Register in Support                                                                                              | ☐ Wish to Register in Opposition                                                                                                                                                                                       |
| ☐ Ava                                                                                                                      | ilable for Information Only                                                                                                                                                                                            |
| ☐ YES ☐ NO                                                                                                                 | omplete the rest of the form. If you checked "YES" go to the next                                                                                                                                                      |
| Name, address and telephone number of each per                                                                             | rson or organization you are representing:                                                                                                                                                                             |
| COMMENTS:                                                                                                                  |                                                                                                                                                                                                                        |
|                                                                                                                            | or appearing incidental to your other paid duties for this                                                                                                                                                             |
| person or organization?   YES   N                                                                                          |                                                                                                                                                                                                                        |
| other governmental body? ☐ YES ☐ N                                                                                         | g solely on behalf of your office or for your municipality or IO do not need to complete the rest of this form. If you checked "YES",                                                                                  |
| 4. Has or will the person or organization you r                                                                            | epresent spend more than \$500 on county lobbying activities                                                                                                                                                           |
| during the current reporting period?   YES  (A reporting period is January to June, or July to D                           | December.)                                                                                                                                                                                                             |
| 5. Do you anticipate making more than two co                                                                               | ntacts with the County Board supervisors other than at public                                                                                                                                                          |
| hearings or meetings?   YES   NO  (Do not count contacts with the County Board superior)                                   | ervisor who represents the district in which you reside.)                                                                                                                                                              |
| if you do make more than 2 contacts at a later date                                                                        | <b>STOP</b> ; you do not need to complete the rest of this form. <u>However,</u> e, you must then contact the County Clerk's office to file a form ther question, please continue to the question below. You must also |
|                                                                                                                            | understand that if the person or organization you represent orting period, you must file a financial disclosure statement                                                                                              |
| with the County Clerk?? ☐ YES ☐ N (If you checked "NO" please call the County Clerk Blvd., Room 106A for more information. | <b>O</b> at 266-4121 or go to the Clerk's office at 210 Martin Luther King Jr.,                                                                                                                                        |
| <b>Date</b> : 05/12/20 <b>Signature</b> :                                                                                  | M Adams                                                                                                                                                                                                                |
| Printed Name:                                                                                                              | M Adams                                                                                                                                                                                                                |