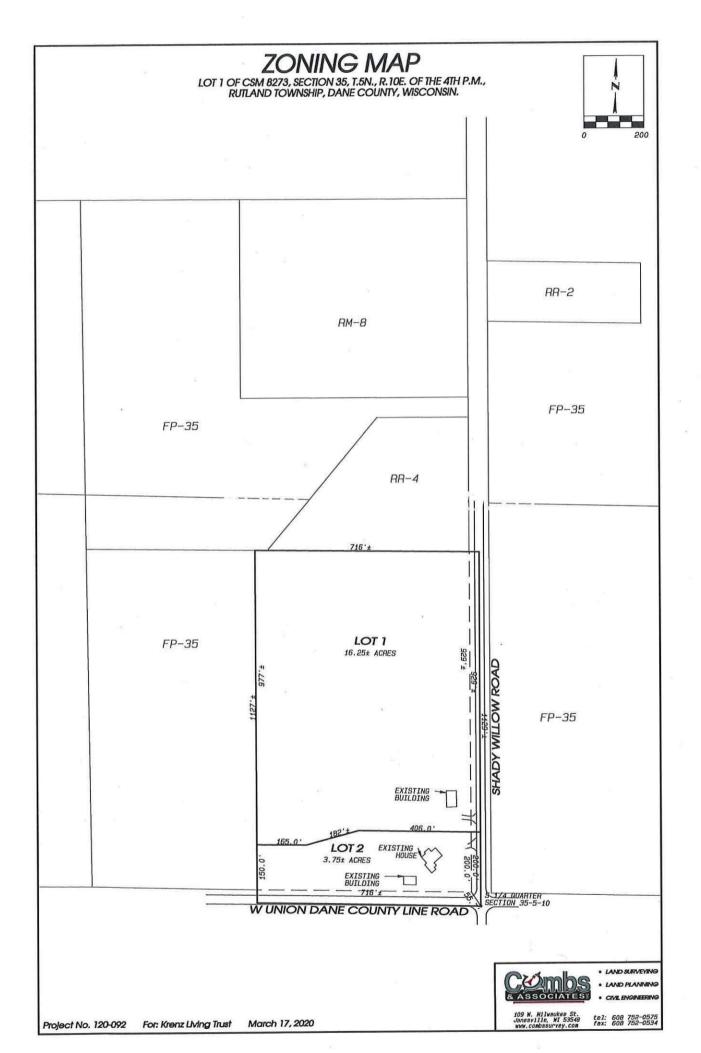

| OH                                                      | /V/     | NEODMATIC                                                                     |                             |                                            |        | 03/20/2020                         | DENT INCODINATIO    | A.I.                        |            |
|---------------------------------------------------------|---------|-------------------------------------------------------------------------------|-----------------------------|--------------------------------------------|--------|------------------------------------|---------------------|-----------------------------|------------|
| OW                                                      | /NER    | RINFORMATIO                                                                   | N                           |                                            |        | AG                                 | SENT INFORMATIO     | N                           |            |
| OWNER NAME<br>KRENZ LIVING TR                           |         |                                                                               | PHONE (with Code) (608) 835 |                                            |        | AGENT NAME<br>COMBS AND ASSOCIATES |                     | PHONE (with Code) (608) 752 |            |
| BILLING ADDRESS (Number & Street) 9 SHADY WILLOW RD     |         |                                                                               |                             |                                            |        | SS (Number & Stree<br>N. MILWAUKE  |                     | •                           |            |
| (City, State, Zip)<br>BROOKLYN, WI 535                  | 521     |                                                                               |                             | (City, State, Zip)<br>Janesville, WI 53548 |        | 8                                  |                     |                             |            |
| E-MAIL ADDRESS<br>bob@krenzengineer                     | ing.co  | om                                                                            |                             |                                            |        | . ADDRESS<br>mbs@combss            | urvey.com           |                             |            |
| ADDRESS/L                                               | OCA     | TION 1                                                                        | AD                          | DRESS/L                                    | OCA    | TION 2                             | ADDRESS/L           | OCATION                     | <b>1</b> 3 |
| ADDRESS OR LOCATION                                     | ON OF   | REZONE/CUP                                                                    | ADDRESS                     | OR LOCAT                                   | ION OI | F REZONE/CUP                       | ADDRESS OR LOCAT    | ION OF REZ                  | ONE/CUP    |
| 9 Shady Willow Road                                     | d<br>   |                                                                               |                             |                                            |        |                                    |                     |                             |            |
| TOWNSHIP<br>RUTLAND                                     |         | SECTION T                                                                     | TOWNSHIP                    |                                            |        | SECTION                            | TOWNSHIP            | SECTI                       | ON         |
| PARCEL NUMBE                                            | RS IN   | VOLVED                                                                        | PAR                         | CEL NUMB                                   | ERS IN | IVOLVED                            | PARCEL NUMB         | ERS INVOLV                  | /ED        |
| 0510-353                                                | -9800   | )-7                                                                           |                             |                                            |        | ·                                  |                     |                             |            |
| REA                                                     | SON     | FOR REZONE                                                                    |                             |                                            |        |                                    | CUP DESCRIPTION     |                             |            |
|                                                         |         |                                                                               |                             |                                            |        |                                    |                     |                             |            |
| FROM DISTRICT:                                          |         | TO DISTRI                                                                     | ICT:                        | ACRES                                      |        | DANE COUNTY C                      | ODE OF ORDINANCE SE | CTION                       | ACRES      |
| RM-16 (Rural Mixed-<br>Use, 16 acres and up<br>District | p)      | RR-2 (Rural<br>Residential, 2 t<br>acres) District                            | to 4                        | 3.75                                       |        |                                    |                     |                             |            |
| RM-16 (Rural Mixed-<br>Use, 16 acres and up<br>District | p)      | TDR-R Transfe<br>Development F<br>Receiving Area<br>District (Receiv<br>Area) | Rights<br>a Overlay         | 16.25                                      |        |                                    |                     |                             |            |
| FP-35 (General<br>Farmland Preservation District        | on)     | TDR-S Transfe<br>Development F<br>Sending Area (<br>District (Sendir          | Rights<br>Overlay           | 198.2                                      |        |                                    |                     |                             |            |
| C.S.M REQUIRED?                                         | PL/     | AT REQUIRED?                                                                  |                             | STRICTION<br>UIRED?                        |        | INSPECTOR'S<br>INITIALS            | SIGNATURE:(Owner    | or Agent)                   |            |
| ☑ Yes ☐ No                                              |         | Yes 🗹 No                                                                      | Yes                         | ☑ No                                       |        | RWL1                               |                     |                             |            |
| Applicant Initials                                      | Applica | ant Initials                                                                  | Applicant Init              | tials                                      | _      |                                    | PRINT NAME:         |                             |            |
| COMMENTS: TDR-S                                         | SEND    | JING PROPER                                                                   | TY LOCA                     | TED IN SI                                  | ECTIO  | ONS 27 & 34.                       |                     |                             |            |
|                                                         |         |                                                                               |                             |                                            |        |                                    | DATE:               |                             |            |