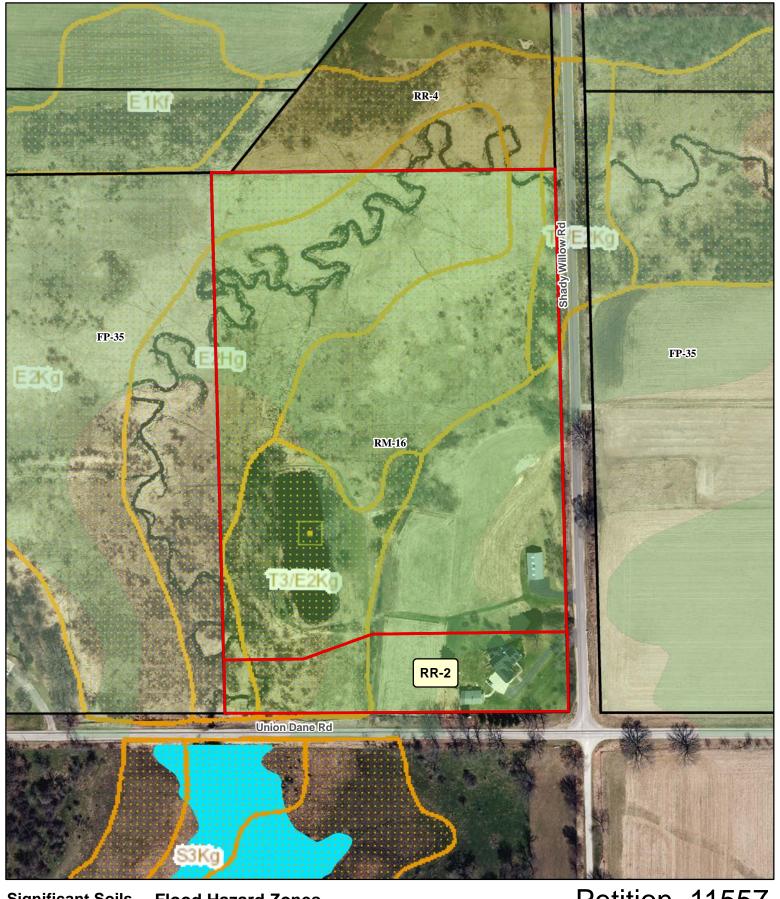

| OH                                                      | /V/     | NEODMATIC                                                                     |                             |                                            |        | 03/20/2020                         | DENT INCODINATIO    | A.I.                        |            |
|---------------------------------------------------------|---------|-------------------------------------------------------------------------------|-----------------------------|--------------------------------------------|--------|------------------------------------|---------------------|-----------------------------|------------|
| OW                                                      | /NER    | RINFORMATIO                                                                   | N                           |                                            |        | AG                                 | SENT INFORMATIO     | N                           |            |
| OWNER NAME<br>KRENZ LIVING TR                           |         |                                                                               | PHONE (with Code) (608) 835 |                                            |        | AGENT NAME<br>COMBS AND ASSOCIATES |                     | PHONE (with Code) (608) 752 |            |
| BILLING ADDRESS (Number & Street) 9 SHADY WILLOW RD     |         |                                                                               |                             |                                            |        | SS (Number & Stree<br>N. MILWAUKE  |                     | •                           |            |
| (City, State, Zip)<br>BROOKLYN, WI 535                  | 521     |                                                                               |                             | (City, State, Zip)<br>Janesville, WI 53548 |        | 8                                  |                     |                             |            |
| E-MAIL ADDRESS<br>bob@krenzengineer                     | ing.co  | om                                                                            |                             |                                            |        | . ADDRESS<br>mbs@combss            | urvey.com           |                             |            |
| ADDRESS/L                                               | OCA     | TION 1                                                                        | AD                          | DRESS/L                                    | OCA    | TION 2                             | ADDRESS/L           | OCATION                     | <b>1</b> 3 |
| ADDRESS OR LOCATION                                     | ON OF   | REZONE/CUP                                                                    | ADDRESS                     | OR LOCAT                                   | ION OI | F REZONE/CUP                       | ADDRESS OR LOCAT    | ION OF REZ                  | ONE/CUP    |
| 9 Shady Willow Road                                     | d<br>   |                                                                               |                             |                                            |        |                                    |                     |                             |            |
| TOWNSHIP<br>RUTLAND                                     |         | SECTION T                                                                     | TOWNSHIP                    |                                            |        | SECTION                            | TOWNSHIP            | SECTI                       | ON         |
| PARCEL NUMBE                                            | RS IN   | VOLVED                                                                        | PAR                         | CEL NUMB                                   | ERS IN | IVOLVED                            | PARCEL NUMB         | ERS INVOLV                  | /ED        |
| 0510-353                                                | -9800   | )-7                                                                           |                             |                                            |        | ·                                  |                     |                             |            |
| REA                                                     | SON     | FOR REZONE                                                                    |                             |                                            |        |                                    | CUP DESCRIPTION     |                             |            |
|                                                         |         |                                                                               |                             |                                            |        |                                    |                     |                             |            |
| FROM DISTRICT:                                          |         | TO DISTRI                                                                     | ICT:                        | ACRES                                      |        | DANE COUNTY C                      | ODE OF ORDINANCE SE | CTION                       | ACRES      |
| RM-16 (Rural Mixed-<br>Use, 16 acres and up<br>District | p)      | RR-2 (Rural<br>Residential, 2 t<br>acres) District                            | to 4                        | 3.75                                       |        |                                    |                     |                             |            |
| RM-16 (Rural Mixed-<br>Use, 16 acres and up<br>District | p)      | TDR-R Transfe<br>Development F<br>Receiving Area<br>District (Receiv<br>Area) | Rights<br>a Overlay         | 16.25                                      |        |                                    |                     |                             |            |
| FP-35 (General<br>Farmland Preservation District        | on)     | TDR-S Transfe<br>Development F<br>Sending Area (<br>District (Sendir          | Rights<br>Overlay           | 198.2                                      |        |                                    |                     |                             |            |
| C.S.M REQUIRED?                                         | PL/     | AT REQUIRED?                                                                  |                             | STRICTION<br>UIRED?                        |        | INSPECTOR'S<br>INITIALS            | SIGNATURE:(Owner    | or Agent)                   |            |
| ☑ Yes ☐ No                                              |         | Yes 🗹 No                                                                      | Yes                         | ☑ No                                       |        | RWL1                               |                     |                             |            |
| Applicant Initials                                      | Applica | ant Initials                                                                  | Applicant Init              | tials                                      | _      |                                    | PRINT NAME:         |                             |            |
| COMMENTS: TDR-S                                         | SEND    | JING PROPER                                                                   | TY LOCA                     | TED IN SI                                  | ECTIO  | ONS 27 & 34.                       |                     |                             |            |
|                                                         |         |                                                                               |                             |                                            |        |                                    | DATE:               |                             |            |