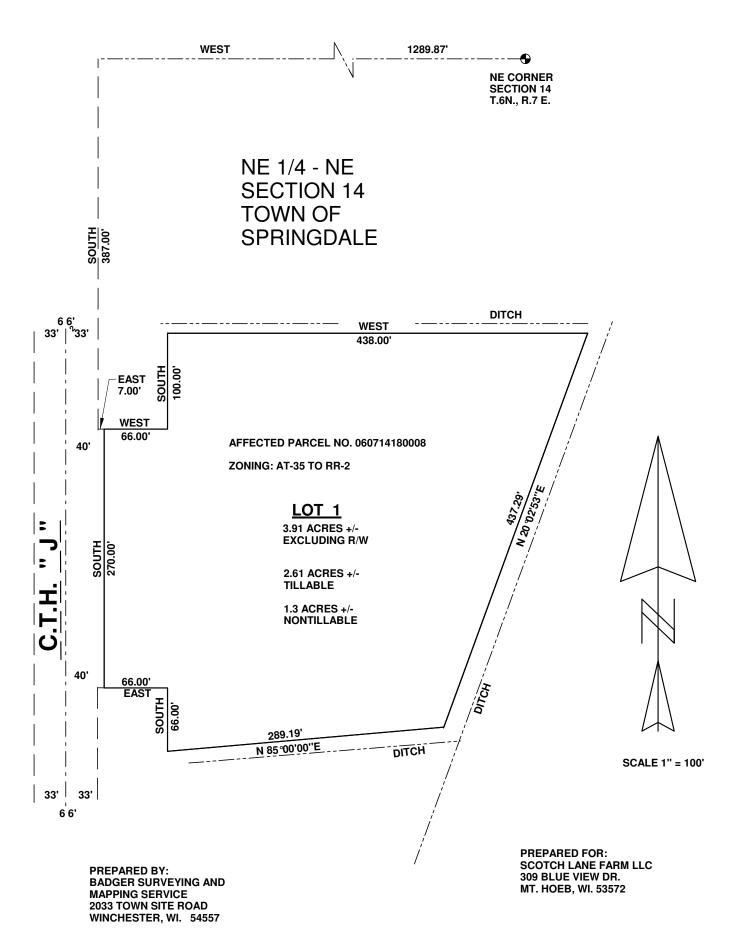

#### PRELIMINARY CERTIFIED SURVEY MAP

#### LAND DESCRIPTION:

A PARCEL OF LAND LOCATED IN THE NE 1/4 OF THE NE 1/4 OF SECTION 14, T6N, R7E, TOWN OF SPRINGDALE, DANE COUNTY, WISCONSIN, MORE PARTICULARLY DESCRIBED AS FOLLOWS:

COMMENCING AT THE NE CORNER OF SAID SECITON 14; THENCE WEST ALONG THE NORTH LINE OF THE NE 1/4 OF THE NE 1/4 OF SAID SECTION 14, 1289.87 FEET TO THE EASTERLY R/W LINE OF C.T.H." J "; THENCE SOUTH ALONG THE EASTERLY R/W LINE, 387.00 FEET; THENCE EAST, 7.00 FEET TO THE POINT OF BEGINNING; THENCE SOUTH, 270.00 FEET; THENCE EAST, 66.00 FEET; THENCE SOUTH, 66.00 FEET; THENCE N 85 00'00"E, 289.19 FEET; THENCE N 20 02'53"E, 437.29 FEET; THENCE WEST, 438.00 FEET; THENCE SOUTH, 100.00 FEET; THENCE WEST, 66.00 FEET TO THE POINT OF BEGINNING.