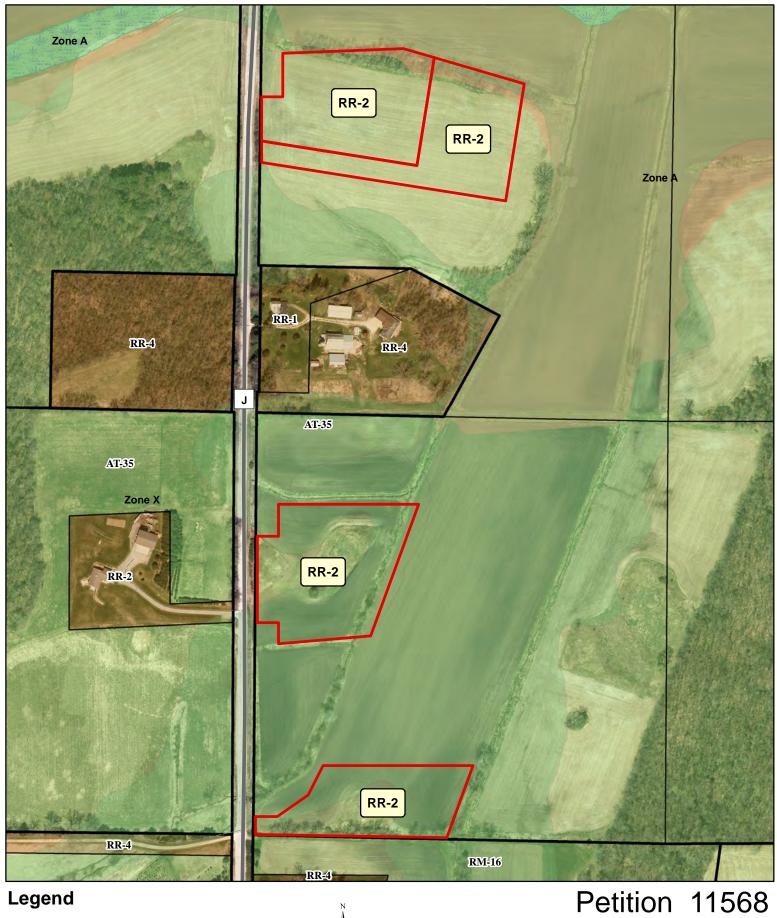

## Dane County Rezone & Conditional Use Permit

| Application Date    | Petition Number   |  |  |  |  |  |
|---------------------|-------------------|--|--|--|--|--|
| 05/14/2020          | DCPREZ-2020-11568 |  |  |  |  |  |
| Public Hearing Date | C.U.P. Number     |  |  |  |  |  |
| 07/28/2020          |                   |  |  |  |  |  |

| OWNER INFORMATION                        |                          |                           |                                            |                                               |                                             | AGENT INFORMATION      |                                   |                                       |         |  |
|------------------------------------------|--------------------------|---------------------------|--------------------------------------------|-----------------------------------------------|---------------------------------------------|------------------------|-----------------------------------|---------------------------------------|---------|--|
| OWNER NAME<br>SCOTCH LANE FARM LLC       |                          |                           | PHONE (with Code) (608) 712                |                                               | AGENT NAME<br>BADGER SURVEYI                |                        | NG                                | PHONE (with Area Code) (608) 244-2010 |         |  |
| BILLING ADDRESS (Numbe 309 BLUE VIEW DR  | eet)                     | •                         |                                            | ADDRESS (Number & Street) 2033 TOWN SITE ROAD |                                             |                        |                                   |                                       |         |  |
| (City, State, Zip)<br>MT HOREB, WI 535   |                          |                           | (City, State, Zip)<br>Winchester, WI 54557 |                                               |                                             |                        |                                   |                                       |         |  |
| E-MAIL ADDRESS<br>jess@mhbremodelir      | m                        |                           |                                            | E-MAIL ADDRESS badgersurvey@gdinet.com        |                                             |                        |                                   |                                       |         |  |
| ADDRESS/L                                | TION 1                   | ADDRESS/LOCA              |                                            |                                               | ATION 2 ADDRESS/LOCATION 3                  |                        |                                   | 13                                    |         |  |
| ADDRESS OR LOCATION OF REZONE/CUP        |                          |                           | ADDRESS                                    | OR LOCATI                                     | ION OF REZONE/CUP                           |                        | ADDRESS OR LOCATION OF REZONE/CUP |                                       | ONE/CUP |  |
| South of 2700 Count                      | hway J                   | North of 2712 County H    |                                            |                                               | way J                                       |                        |                                   |                                       |         |  |
| TOWNSHIP<br>SPRINGDALE                   |                          | SECTION T                 | OWNSHIP<br>SPRI                            | NGDALE                                        |                                             | SECTION<br>11          | TOWNSHIP                          | SECTION                               | ON      |  |
| PARCEL NUMBERS INVOLVED                  |                          |                           | PAR                                        | CEL NUMBI                                     | ERS INVOLVED                                |                        | PARCEL NUMBERS INVOLVED           |                                       | 'ED     |  |
| 0607-141                                 | )-8                      |                           | 0607-114                                   | 4-9516                                        | 5-0                                         |                        |                                   |                                       |         |  |
| REA                                      | ASON                     | FOR REZONE                |                                            |                                               |                                             |                        | CUP DESCRIPTION                   |                                       |         |  |
|                                          |                          |                           |                                            |                                               |                                             |                        |                                   |                                       |         |  |
| FROM DISTRICT: TO DIST                   |                          |                           |                                            |                                               | DANE COUNTY CODE OF ORDINANCE SECTION ACRES |                        |                                   |                                       |         |  |
| AT-35 Agriculture<br>Transition District |                          | RR-2 Rural Re<br>District | sidential                                  | 13.4                                          |                                             |                        |                                   |                                       |         |  |
| C.S.M REQUIRED?                          | REQUIRED? PLAT REQUIRED? |                           | DEED RESTRICTION<br>REQUIRED?              |                                               | ı                                           | NSPECTOR'S<br>INITIALS | SIGNATURE:(Owner or Agent)        |                                       |         |  |
| Yes No                                   |                          |                           | Yes Applicant Init                         |                                               |                                             | RWL1                   | PRINT NAME:                       |                                       |         |  |
|                                          |                          |                           |                                            |                                               |                                             |                        | DATE:                             |                                       |         |  |