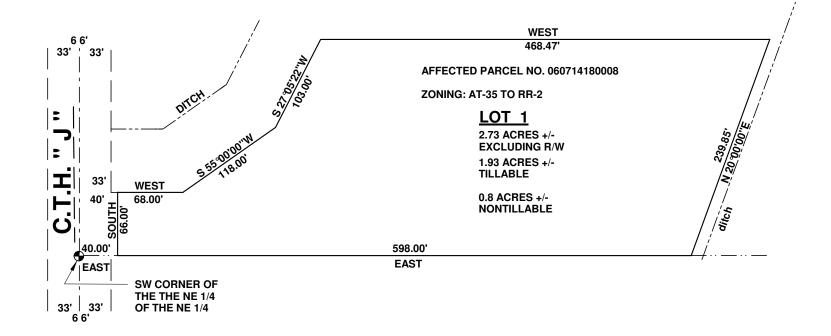

#### LAND DESCRIPTION:

A PARCEL OF LAND LOCATED IN THE NE 1/4 OF THE NE 1/4 OF SECTION 14, T6N, R7E, TOWN OF SPRINGDALE, DANE COUNTY, WISCONSIN, MORE PARTICULARLY DESCRIBWED AS FOLLOWS:

COMMENCING AT THE SW CORNER OF THE NE 1/4 OF THE NE 1/4; THENCE EAST ALONG THE SOUTH LINE OF THE SAID NE 1/4 OF THE NE 1/4, 40.00 FEET TO THE POINT OF BEGINNING; THENCE CONTINUE EAST ALONG THE SOUTH LINE OF THE NE 1/4 OF THE NE 1/4, 598.00 FEET; THENCE N 20 00'00''E, 239.85 FEET; THENCE WEST, 468.47 FEET; THENCE S 27 05'22"W, 103.00 FEET; THENCE S 55 00'00'W, 118.00 FEET; THENCE WEST, 68.00 FEET; THENCE SOUTH, 66.00 FEET TO THE POINT OF BEGINNING.