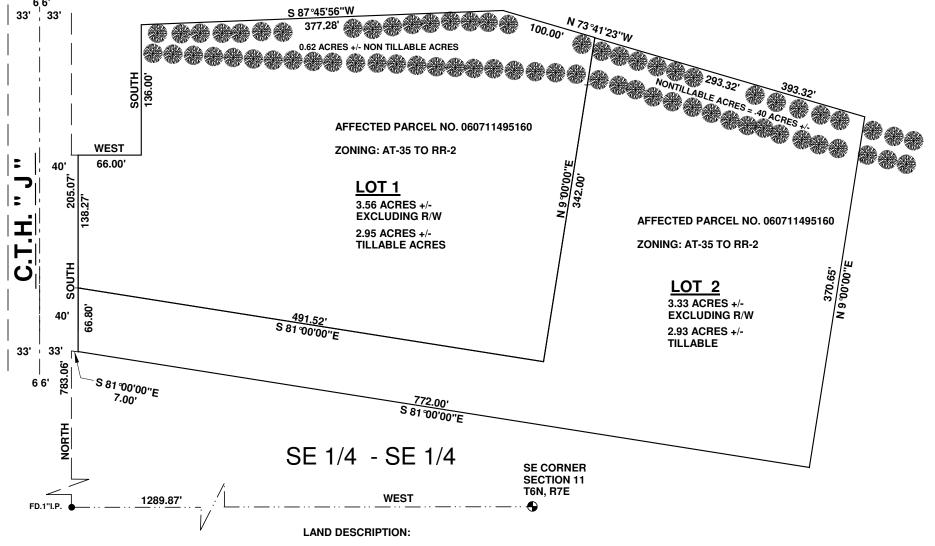

#### PRELIMINARY CERTIFIED SURVEY MAP

# PRELIMINARY CERTIFIED SURVEY MAP

**SCALE 1" = 100'** 

PREPARED BY: BADGER SURVEY AND MAPPING SERVICE 2033 TOWN SITE ROAD WINCHESTER, WI. 54557

PREPARED FOR: SCOTCH LANE FARM LL 309 BLUE VIEW DR. MT. HOREB, WI. 53572

SHEET 1 OF 1 DATE: MAY 7, 2020 JN. 20G - 16A

A PARCEL OF LAND LOCATED IN THE SE 1/4 OF THE SE 1/4 OF SECTION 11, T6N, 7E, TOWN OF SPRINGDALE, DANE COUNTY, WISCONSIN, MORE PARTICULARLY DESCRIBED AS FOLLOWS:

COMMECING AT THE SE CORNER OF SAID SECTION 11; THENCE WEST ALONG THE SOUTH LINE OF THE SE 1/4 OF THE SE 1/4, 1289.87 FEET TO THE EASTERLY R/W LINE OF C.T.H. " J "; THENCE NORTH ALONG THE SAID R/W LINE, 783.06 FEET; THENCE S 81  $^\circ$ 00'00"E, 7.00 FEET TO THE POINT OF BEGINNING; THENCE CONTINUE S 81  $^\circ$ 00'00"E, 772.00 FEET; THENCE N 9  $^\circ$ 00'00"E, 370.65 FEET; THENCE N 73  $^\circ$ 41'23"W, 393.32 FEET; THENCE S 87  $^\circ$ 45'56"W, 377.28 FEET; THENCE SOUTH, 136.00 FEET; THENCE WEST, 66.00 FEET; THENCE SOUTH, 205.07 FEET TO THE POINT OF BEGINNING.

### PRELIMINARY CERTIFIED SURVEY MAP

PREPARED BY: BADGER SURVEYING AND MAPPING SERVICE 2033 TOWN SITE ROAD WINCHESTER, WI. 54557

PREPARED FOR SCOTCH LANE FARM LLC 309 BLUE VIEW DR. MT. HOREB, WI. 53572

SHEET 1 OF 1 MAY 7, 2020 JN. 20G - 16B