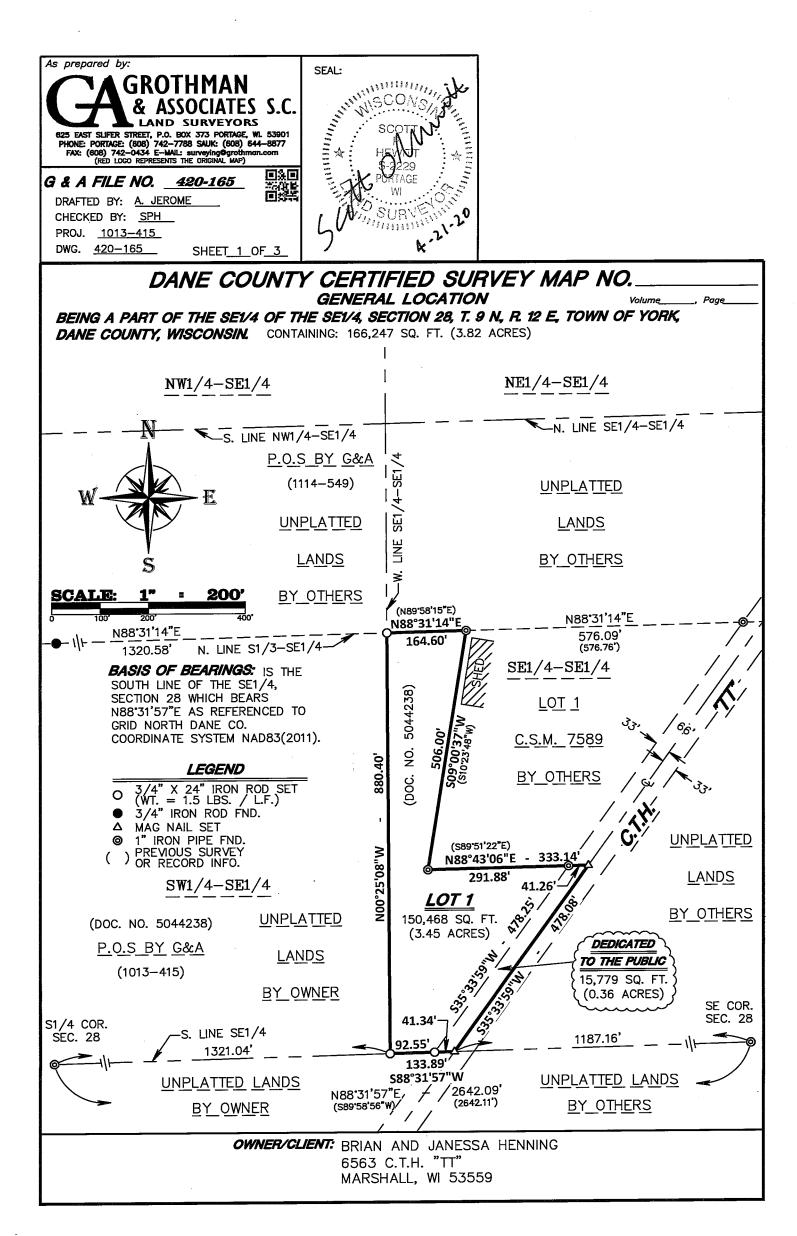

ADDITIONAL FEES MAY APPLY. CONTACT DANE COUNTY ZONING AT 608-266-4266 FOR MORE INFORMATION.

Wetland Significant Soils
Floodplain Class 1
Class 2

75 150

300 Feet

Petition 11569 BRIAN HENNING

As prepared by: GROTHMAN LAND SURVEYORS G & A FILE NO. <u>420-165</u> DRAFTED BY: A. JEROME CHECKED BY: SPH PROJ. <u>1013-415</u> DWG. 420-165 SHEET 2 OF 3 DANE COUNTY CERTIFIED SURVEY MAP NO. **GENERAL LOCATION** BEING A PART OF THE SE1/4 OF THE SE1/4, SECTION 28, T. 9 N, R. 12 E, TOWN OF YORK, DANE COUNTY, WISCONSIN. CONTAINING: 166,247 SQ. FT. (3.82 ACRES) **SURVEYOR'S CERTIFICATE** I, SCOTT P. HEWITT, Professional Land Surveyor, do hereby certify that by the order of Brian and Janessa Henning, I have surveyed, monumented, mapped and divided a part of the Southeast Quarter of the Southeast Quarter of Section 28, Town 9 North, Range 12 East, Town of York, Dane County, Wisconsin, described as follows: Commencing at the South Quarter corner of said Section 28; thence North 88°31'57" East along the South line of the Southeast Quarter of Section 28, 1,321.04 feet to the Southwest comer of the Southeast Quarter of the Southeast Quarter of said Section 28 and the point of beginning; thence North 00°25'08" West along the West line of the Southeast Quarter of the Southeast Quarter, 880.40 feet to the North line of the South 1/3 of the Southeast Quarter of Section 28; thence North 88°31'14" East along said North line, 164.60 feet to the Northwest corner of Lot 1, Certified Survey Map, No. 7589 thence South 09°00'37" West along the West line of said Lot 1, 506.00 feet to the Southwest comer of said Lot 1; thence North 88°43'06" East along the South line of said lot 1, 333.14 feet to the centerline of County Trunk Highway TT;

thence South 35°33'59" West along the centerline of County Trunk Highway TT, 478.08 feet to the South line of the Southeast

thence South 88°31'57" West along the South line of the Southeast Quarter, 133.89 feet to the point of beginning. Containing 166,247 square feet, (3.82 acres), more or less. Being subject to County Trunk Highway TT right-of-way and servitudes and easements of use or record if any.

I DO FURTHER CERTIFY that this survey is a true and correct representation of the boundaries of the land surveyed and I have fully complied with the Provisions of Chapter 236.34 of the Wisconsin State Statutes and Chapter 75, Dane County Code of Ordinance to the best of my knowledge and belief.

Professional Land Surveyor, No. 2229

Scott O Muitt

Dated: April 21, 2020 File No. 420-165

### OWNER'S CERTIFICATE of DEDICATION

As Owners, we hereby certify that we caused the land on this certified survey map to be surveyed, divided, mapped and dedicated as represented on this certified survey map. We also certify that this certified survey map is required by S.75.17(1)(a), Dane County Code of Ordinance to be submitted to the Dane County Zoning and Land Regulation Committee for approval.

**DWNER/CLIENT:** BRIAN AND JANESSA HENNING 6563 С.Т.Н. "ТТ" MARSHALL, WI 53559