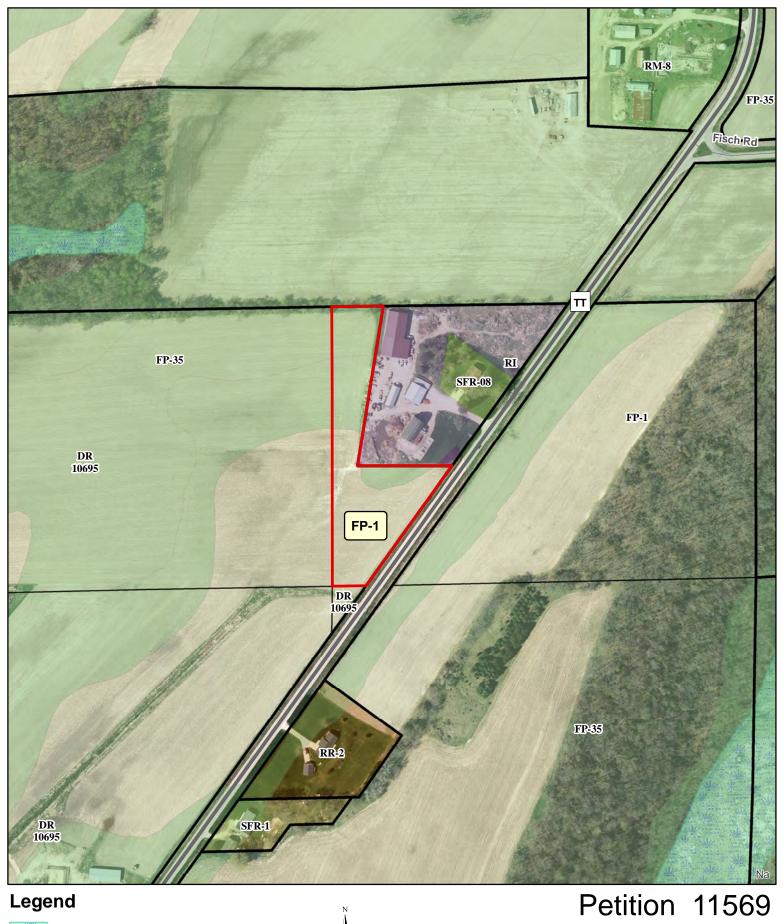

### Dane County Rezone & Conditional Use Permit

| Application Date    | Petition Number   |
|---------------------|-------------------|
| 05/22/2020          | DCPREZ-2020-11569 |
| Public Hearing Date | C.U.P. Number     |
| 07/28/2020          |                   |

| ON                                       | /NER             | RINFORMATIO                     | N                           |                     |               | AG                                  | ENT INFORMATION      | V                           |         |
|------------------------------------------|------------------|---------------------------------|-----------------------------|---------------------|---------------|-------------------------------------|----------------------|-----------------------------|---------|
| OWNER NAME<br>BRIAN HENNING              |                  |                                 | PHONE (with Code) (715) 570 | lo                  | AGENT<br>GROT | <sub>NAME</sub><br>THMAN AND A      | ASSOCIATES           | PHONE (with Code) (608) 742 |         |
| BILLING ADDRESS (Number 6563 COUNTY HIGH | r & Stre<br>HWA` | et)<br>Y TT                     |                             |                     |               | SS (Number & Street<br>AST SLIFER S |                      |                             |         |
| (City, State, Zip)<br>MARSHALL, WI 535   | 559              |                                 |                             |                     | (City, Sta    | ate, Zip)<br>ΓAGE, WI 5390          | )1                   |                             |         |
| E-MAIL ADDRESS<br>brianchenning@gma      | ail.cor          | m                               |                             | 1 -                 |               | ADDRESS<br>ying@grothma             | n.com                |                             |         |
| ADDRESS/L                                | OCA              | TION 1                          | AD                          | DDRESS/L            | OCA           | TION 2                              | ADDRESS/L            | OCATION                     | I 3     |
| ADDRESS OR LOCATION                      | DN OF            | REZONE/CUP                      | ADDRESS                     | OR LOCATI           | ON OF         | REZONE/CUP                          | ADDRESS OR LOCATION  | ON OF REZO                  | ONE/CUP |
| South of 6647 Count                      | y Hig            | jhway TT                        |                             |                     |               |                                     |                      |                             |         |
| TOWNSHIP<br>YORK                         |                  | SECTION T                       | TOWNSHIP                    |                     |               | SECTION                             | TOWNSHIP             | SECTION                     | ON      |
| PARCEL NUMBE                             | RS IN            | VOLVED                          | PAR                         | RCEL NUMBE          | ERS IN        | VOLVED                              | PARCEL NUMBE         | RS INVOLV                   | ED      |
| 0912-284                                 | -9672            | 2-5                             |                             |                     |               |                                     |                      |                             |         |
| REA                                      | SON              | FOR REZONE                      |                             |                     |               |                                     | CUP DESCRIPTION      |                             |         |
|                                          |                  |                                 |                             |                     |               |                                     |                      |                             |         |
| FROM DISTRICT:                           |                  | TO DISTR                        | -                           | ACRES               | D             | ANE COUNTY CO                       | DDE OF ORDINANCE SEC | TION                        | ACRES   |
| FP-35 Farmland Preservation District     |                  | FP-1 Farmland<br>Preservation D |                             | 3.45                |               |                                     |                      |                             |         |
| C.S.M REQUIRED?                          | PL/              | AT REQUIRED?                    |                             | STRICTION<br>UIRED? |               | INSPECTOR'S<br>INITIALS             | SIGNATURE:(Owner     | or Agent)                   |         |
| ☑ Yes ☐ No                               |                  | Yes 🗹 No                        | Yes                         | ☑ No                |               | RWL1                                |                      |                             |         |
| Applicant Initials                       | L                | ant Initials                    | Applicant Init              |                     | _             |                                     | PRINT NAME:          |                             |         |
| COMMENTS: SELLI                          | NG F             | 'ROPERTY TC                     | ) ADJACE                    | NT LANDO            | OWN           | ≣R                                  |                      |                             |         |
|                                          |                  |                                 |                             |                     |               |                                     | DATE:                |                             |         |
|                                          |                  |                                 |                             |                     |               |                                     |                      |                             |         |

ADDITIONAL FEES MAY APPLY. CONTACT DANE COUNTY ZONING AT 608-266-4266 FOR MORE INFORMATION.

Wetland Significant Soils
Floodplain Class 1
Class 2

75 150

300 Feet

Petition 11569 BRIAN HENNING

As prepared by: GROTHMAN LAND SURVEYORS G & A FILE NO. <u>420-165</u> DRAFTED BY: A. JEROME CHECKED BY: SPH PROJ. <u>1013-415</u> DWG. 420-165 SHEET 2 OF 3 DANE COUNTY CERTIFIED SURVEY MAP NO. **GENERAL LOCATION** BEING A PART OF THE SE1/4 OF THE SE1/4, SECTION 28, T. 9 N, R. 12 E, TOWN OF YORK, DANE COUNTY, WISCONSIN. CONTAINING: 166,247 SQ. FT. (3.82 ACRES) **SURVEYOR'S CERTIFICATE** I, SCOTT P. HEWITT, Professional Land Surveyor, do hereby certify that by the order of Brian and Janessa Henning, I have surveyed, monumented, mapped and divided a part of the Southeast Quarter of the Southeast Quarter of Section 28, Town 9 North, Range 12 East, Town of York, Dane County, Wisconsin, described as follows: Commencing at the South Quarter corner of said Section 28; thence North 88°31'57" East along the South line of the Southeast Quarter of Section 28, 1,321.04 feet to the Southwest comer of the Southeast Quarter of the Southeast Quarter of said Section 28 and the point of beginning; thence North 00°25'08" West along the West line of the Southeast Quarter of the Southeast Quarter, 880.40 feet to the North line of the South 1/3 of the Southeast Quarter of Section 28; thence North 88°31'14" East along said North line, 164.60 feet to the Northwest corner of Lot 1, Certified Survey Map, No. 7589 thence South 09°00'37" West along the West line of said Lot 1, 506.00 feet to the Southwest comer of said Lot 1; thence North 88°43'06" East along the South line of said lot 1, 333.14 feet to the centerline of County Trunk Highway TT;