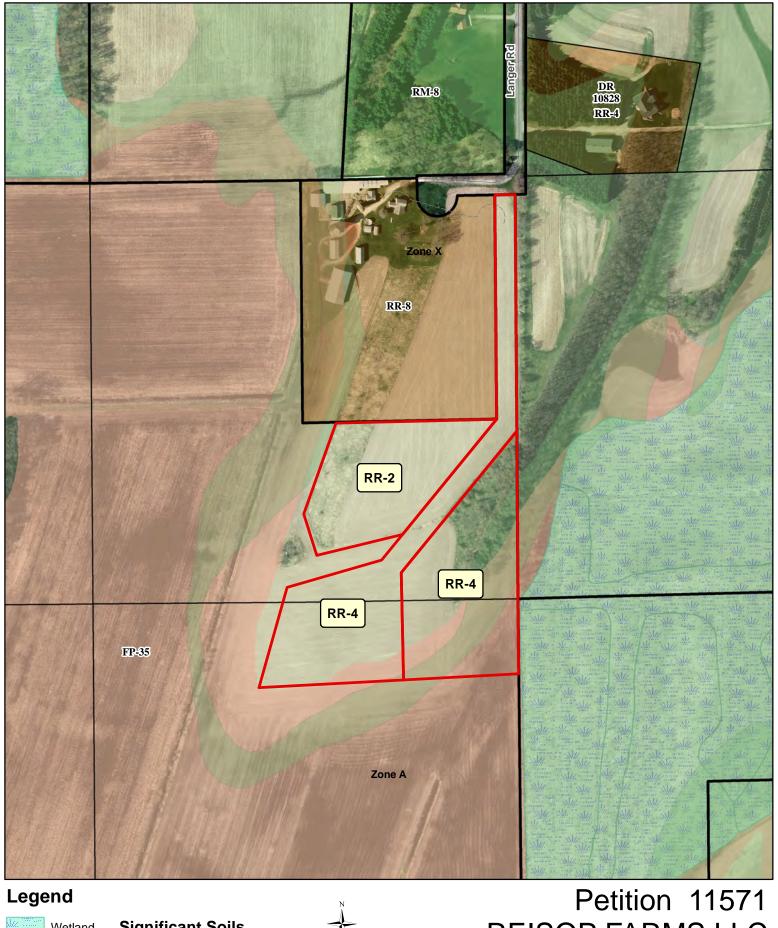

Owner/Agent Signature

Date 5/19/2020

Wetland Floodplain

**Significant Soils** 

Class 1 Class 2

0 75 150

300 Feet

**REISOP FARMS LLC** 