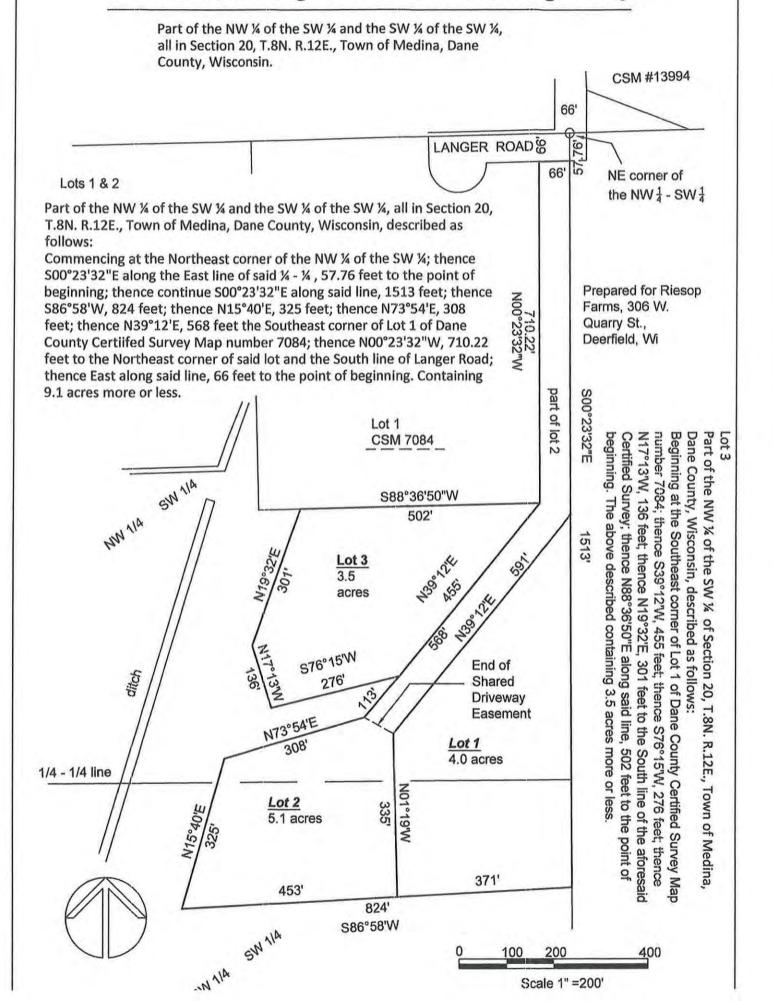

## **Preliminary Certified Survey Map**

REISOP FARMS LLC 306 W QUARRY ST DEERFIELD, WI 53531

REISOP FARMS LLC 306 W QUARRY ST DEERFIELD, WI 53531

PATRICK D FORTUNATO DIANE M FORTUNATO 5481 LANGER RD MARSHALL, WI 53559