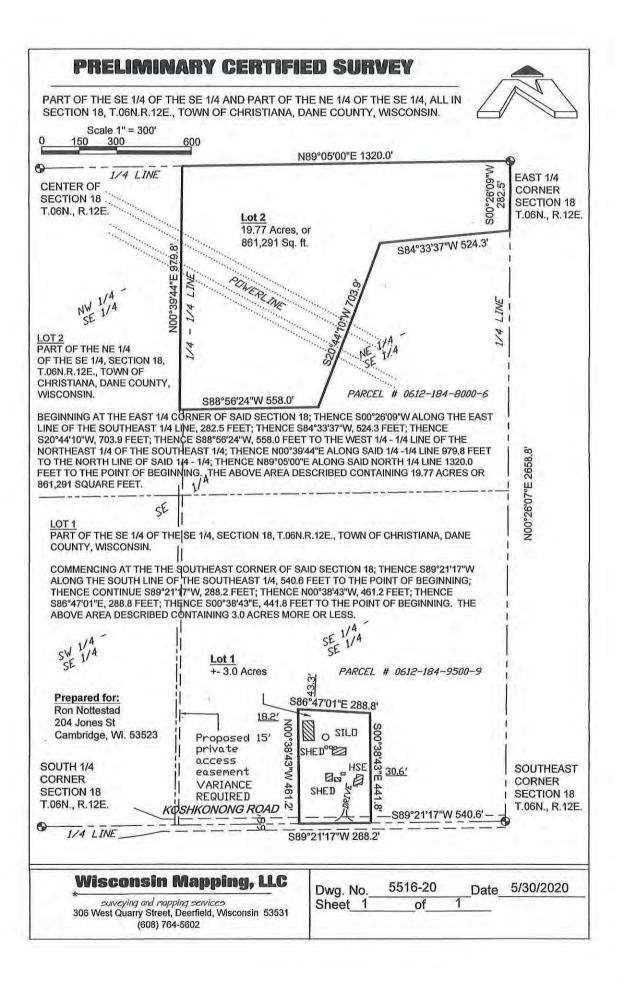

## Dan Con

| Dane County Rezone &<br>Conditional Use Permit          |                               |                                 |                                          |                 | Ap                         | plication Date                          |                            | Petition Number |                               |         |
|---------------------------------------------------------|-------------------------------|---------------------------------|------------------------------------------|-----------------|----------------------------|-----------------------------------------|----------------------------|-----------------|-------------------------------|---------|
|                                                         |                               |                                 |                                          |                 | 06/17/2020 DCPREZ-2020-115 |                                         |                            | 020-1157        | 4                             |         |
| Conditional                                             |                               |                                 |                                          | ic Hearing Date |                            | C.U.P. Number                           |                            |                 |                               |         |
|                                                         |                               |                                 |                                          |                 |                            | 08/25/2020                              |                            |                 |                               |         |
| OV                                                      | VNEF                          | RINFORMATIC                     | N                                        |                 |                            | AC                                      | GENT INF                   | ORMATIOI        | V                             |         |
| OWNER NAME                                              |                               |                                 | PHONE (with                              |                 |                            | NAME                                    |                            |                 | PHONE (with                   | n Area  |
| LUCILLE NOTTEST                                         | AD                            |                                 | <sup>Code)</sup><br>(608) 33             | 5-2225          | RON                        | NOTTESTAD                               |                            |                 | <sup>Code)</sup><br>(608) 335 | 5-2225  |
| BILLING ADDRESS (Numbe                                  |                               |                                 | ADDRESS (Number & Stre<br>204 JONES STRE |                 |                            |                                         |                            |                 |                               |         |
| (City, State, Zip)<br>CAMBRIDGE, WI 53                  | 3523                          |                                 |                                          |                 |                            | <sup>tate, Zip)</sup><br>oridge, WI 535 | 23                         |                 |                               |         |
| E-MAIL ADDRESS                                          |                               |                                 |                                          |                 | E-MAIL                     | ADDRESS                                 |                            |                 |                               |         |
|                                                         |                               |                                 |                                          |                 |                            | lake                                    | elandron(                  | @yahoo.co       | om                            |         |
| ADDRESS/L                                               | OCA                           | TION 1                          | AD                                       | DRESS/L         | .OCA                       | TION 2                                  | A                          | DDRESS/L        | OCATION                       | 13      |
| ADDRESS OR LOCATI                                       | ON OF                         | REZONE/CUP                      | ADDRESS                                  | OR LOCATI       | ON OI                      | REZONE/CUP                              | ADDRESS                    | OR LOCATI       | ON OF REZ                     | ONE/CUP |
| 1350 Koshkonong R                                       | oad                           |                                 |                                          |                 |                            |                                         |                            |                 |                               |         |
| TOWNSHIP<br>CHRISTIANA                                  |                               | SECTION 1<br>18                 | OWNSHIP                                  |                 |                            | SECTION                                 | TOWNSHIP                   |                 | SECTI                         | ON      |
| PARCEL NUMBE                                            | RS IN                         | VOLVED                          | PARCEL NUMBERS INVOLVED                  |                 |                            | PARCEL NUMBERS INVOLVED                 |                            |                 | ED                            |         |
| 0612-184                                                | -9500                         | 0-9                             |                                          |                 |                            |                                         |                            |                 |                               |         |
| REA                                                     | ason                          | FOR REZONE                      |                                          | · · · · ·       |                            |                                         | CUP DES                    | CRIPTION        |                               |         |
| SEPARATING THE                                          | EXIS                          | TING RESIDE                     | NCE FRO                                  | M THE           |                            |                                         |                            |                 |                               |         |
| FARMLAND AND C                                          | REA                           | TING AN AGRI                    | CULTURA                                  | L LOT           |                            |                                         |                            |                 |                               |         |
|                                                         |                               |                                 |                                          |                 |                            |                                         |                            |                 |                               |         |
|                                                         |                               |                                 |                                          |                 |                            |                                         |                            |                 |                               |         |
|                                                         |                               |                                 |                                          |                 |                            |                                         |                            |                 |                               |         |
|                                                         |                               |                                 |                                          |                 |                            |                                         |                            |                 |                               |         |
|                                                         |                               |                                 |                                          |                 |                            |                                         |                            |                 |                               |         |
| FROM DISTRICT:                                          |                               |                                 | -                                        | ACRES           | I                          | DANE COUNTY C                           | ODE OF OR                  | DINANCE SEC     | CTION                         | ACRES   |
|                                                         |                               | FP-1 Farmland<br>Preservation D |                                          | 19.8            |                            |                                         |                            |                 |                               |         |
| GC General Commercial RR-2 Rural R<br>District District |                               |                                 | sidential                                | 3.0             |                            |                                         |                            |                 |                               |         |
| C.S.M REQUIRED?                                         | .S.M REQUIRED? PLAT REQUIRED? |                                 | DEED RESTRICTION<br>REQUIRED?            |                 |                            | INSPECTOR'S<br>INITIALS                 | SIGNATURE:(Owner or Agent) |                 |                               |         |
| 🗹 Yes 🗌 No                                              |                               | Yes 🗹 No                        | 🗹 Yes                                    | No No           |                            | RWL1                                    |                            |                 |                               |         |
| Applicant Initials Applicant Initials                   |                               | ant Initials                    | _ Applicant Initials                     |                 | _                          |                                         | PRINT N                    | AME:            |                               |         |

## **REZONE APPLICATION**

|                                     |                                                   |                                                                  | APPLICANT I                      | NFORMATION                                                                                            |                |                                                                                                               |  |
|-------------------------------------|---------------------------------------------------|------------------------------------------------------------------|----------------------------------|-------------------------------------------------------------------------------------------------------|----------------|---------------------------------------------------------------------------------------------------------------|--|
| Property Owner Name: Lucille Not    |                                                   | Lucille Notte                                                    | estad                            | Agent Name:                                                                                           | Ron Nottestad  |                                                                                                               |  |
| Address (Number & Street): 1350 Kos |                                                   | 1350 Koshk                                                       | onong Rd                         | Address (Number & Street):                                                                            | 204 Jones St   |                                                                                                               |  |
| Address (City, State, Zip): Ca      |                                                   | Cambridge,                                                       | Wi                               | Address (City, State, Zip):                                                                           | Cambridge, Wi  |                                                                                                               |  |
| Email Address:                      |                                                   |                                                                  |                                  | Email Address:                                                                                        |                |                                                                                                               |  |
| Phone#:                             |                                                   |                                                                  |                                  | Phone#:                                                                                               | 608-335-2225   |                                                                                                               |  |
|                                     |                                                   |                                                                  | PROPERTY IN                      | FORMATION                                                                                             |                |                                                                                                               |  |
| Township: Christiana                |                                                   | Parcel Number(s):                                                | 0612-184-8000-6, 0612-184-9500-ð |                                                                                                       |                |                                                                                                               |  |
| Section: 18                         |                                                   |                                                                  | Property Address or Location:    |                                                                                                       |                |                                                                                                               |  |
|                                     |                                                   |                                                                  | REZONE D                         | ESCRIPTION                                                                                            |                |                                                                                                               |  |
| request. In<br>relevant in          | clude both cur<br>formation. For<br>shes to parce | rent and propos<br>more significan<br>el of non crop<br>g Zoning |                                  | or lots to be created, and a<br>additional pages as needed<br>farmstead in order to s<br>posed Zoning | ny other<br>d. | Is this application being<br>submitted to correct a violation?<br>Yes No management<br>hing farmland<br>Acres |  |
| District(s)                         |                                                   |                                                                  | District(s)<br>fp-1              | 19.8                                                                                                  |                |                                                                                                               |  |
| fp-35                               |                                                   |                                                                  | rr-2                             |                                                                                                       | 3.0            |                                                                                                               |  |
|                                     | c-1                                               |                                                                  |                                  | 11-2 3.0                                                                                              |                | 3.0                                                                                                           |  |
|                                     |                                                   |                                                                  |                                  |                                                                                                       |                | Ited with department staff                                                                                    |  |

**Owner/Agent Signature** NAN

Date 6-8-2020

Zone División Planning a Dwelopment Zam requesting a variance to allow a mon 66 post wicke access strip to lot #2. There is a Common drive from lot # ( to the 15' each ent now put nam the easement to Koshkunong pieture Chark You Ron Wotte ladra P.S. Fiz fat + 2 is ce non Duildable gle wooded area primary used for hunting.