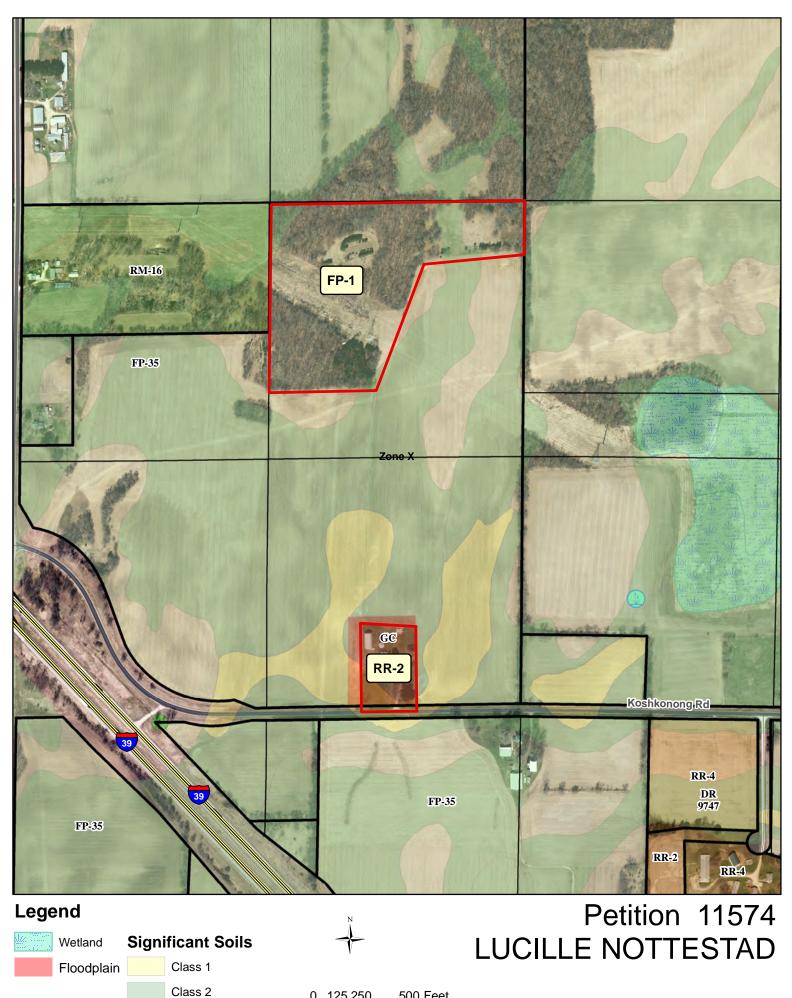

## Dan Con

| Dane County Rezone &<br>Conditional Use Permit          |                               |                                 |                                          |                 | Ap                         | plication Date                          |                            | Petition Number |                               |         |
|---------------------------------------------------------|-------------------------------|---------------------------------|------------------------------------------|-----------------|----------------------------|-----------------------------------------|----------------------------|-----------------|-------------------------------|---------|
|                                                         |                               |                                 |                                          |                 | 06/17/2020 DCPREZ-2020-115 |                                         |                            | 020-1157        | 4                             |         |
| Conditional                                             |                               |                                 |                                          | ic Hearing Date |                            | C.U.P. Number                           |                            |                 |                               |         |
|                                                         |                               |                                 |                                          |                 |                            | 08/25/2020                              |                            |                 |                               |         |
| OV                                                      | VNEF                          | RINFORMATIC                     | N                                        |                 |                            | AC                                      | GENT INF                   | ORMATIOI        | V                             |         |
| OWNER NAME                                              |                               |                                 | PHONE (with                              |                 |                            | NAME                                    |                            |                 | PHONE (with                   | n Area  |
| LUCILLE NOTTEST                                         | AD                            |                                 | <sup>Code)</sup><br>(608) 33             | 5-2225          | RON                        | NOTTESTAD                               |                            |                 | <sup>Code)</sup><br>(608) 335 | 5-2225  |
| BILLING ADDRESS (Numbe                                  |                               |                                 | ADDRESS (Number & Stre<br>204 JONES STRE |                 |                            |                                         |                            |                 |                               |         |
| (City, State, Zip)<br>CAMBRIDGE, WI 53                  | 3523                          |                                 |                                          |                 |                            | <sup>tate, Zip)</sup><br>oridge, WI 535 | 23                         |                 |                               |         |
| E-MAIL ADDRESS                                          |                               |                                 |                                          |                 | E-MAIL                     | ADDRESS                                 |                            |                 |                               |         |
|                                                         |                               |                                 |                                          |                 |                            | lake                                    | elandron(                  | @yahoo.co       | om                            |         |
| ADDRESS/L                                               | OCA                           | TION 1                          | AD                                       | DRESS/L         | .OCA                       | TION 2                                  | A                          | DDRESS/L        | OCATION                       | 13      |
| ADDRESS OR LOCATI                                       | ON OF                         | REZONE/CUP                      | ADDRESS                                  | OR LOCATI       | ON OI                      | REZONE/CUP                              | ADDRESS                    | OR LOCATI       | ON OF REZ                     | ONE/CUP |
| 1350 Koshkonong R                                       | oad                           |                                 |                                          |                 |                            |                                         |                            |                 |                               |         |
| TOWNSHIP<br>CHRISTIANA                                  |                               | SECTION 1<br>18                 | OWNSHIP                                  |                 |                            | SECTION                                 | TOWNSHIP                   |                 | SECTI                         | ON      |
| PARCEL NUMBE                                            | RS IN                         | VOLVED                          | PARCEL NUMBERS INVOLVED                  |                 |                            | PARCEL NUMBERS INVOLVED                 |                            |                 | ED                            |         |
| 0612-184                                                | -9500                         | 0-9                             |                                          |                 |                            |                                         |                            |                 |                               |         |
| REA                                                     | ason                          | FOR REZONE                      |                                          | · · · · ·       |                            |                                         | CUP DES                    | CRIPTION        |                               |         |
| SEPARATING THE                                          | EXIS                          | TING RESIDE                     | NCE FRO                                  | M THE           |                            |                                         |                            |                 |                               |         |
| FARMLAND AND C                                          | REA                           | TING AN AGRI                    | CULTURA                                  | L LOT           |                            |                                         |                            |                 |                               |         |
|                                                         |                               |                                 |                                          |                 |                            |                                         |                            |                 |                               |         |
|                                                         |                               |                                 |                                          |                 |                            |                                         |                            |                 |                               |         |
|                                                         |                               |                                 |                                          |                 |                            |                                         |                            |                 |                               |         |
|                                                         |                               |                                 |                                          |                 |                            |                                         |                            |                 |                               |         |
|                                                         |                               |                                 |                                          |                 |                            |                                         |                            |                 |                               |         |
| FROM DISTRICT:                                          |                               |                                 | -                                        | ACRES           | I                          | DANE COUNTY C                           | ODE OF OR                  | DINANCE SEC     | CTION                         | ACRES   |
|                                                         |                               | FP-1 Farmland<br>Preservation D |                                          | 19.8            |                            |                                         |                            |                 |                               |         |
| GC General Commercial RR-2 Rural R<br>District District |                               |                                 | sidential                                | 3.0             |                            |                                         |                            |                 |                               |         |
| C.S.M REQUIRED?                                         | .S.M REQUIRED? PLAT REQUIRED? |                                 | DEED RESTRICTION<br>REQUIRED?            |                 |                            | INSPECTOR'S<br>INITIALS                 | SIGNATURE:(Owner or Agent) |                 |                               |         |
| 🗹 Yes 🗌 No                                              |                               | Yes 🗹 No                        | 🗹 Yes                                    | No No           |                            | RWL1                                    |                            |                 |                               |         |
| Applicant Initials Applicant Initials                   |                               | ant Initials                    | _ Applicant Initials                     |                 | _                          |                                         | PRINT N                    | AME:            |                               |         |

## **REZONE APPLICATION**

|                                     |                                                   |                                                                  | APPLICANT I                      | NFORMATION                                                                                            |                |                                                                                                               |  |
|-------------------------------------|---------------------------------------------------|------------------------------------------------------------------|----------------------------------|-------------------------------------------------------------------------------------------------------|----------------|---------------------------------------------------------------------------------------------------------------|--|
| Property Owner Name: Lucille Not    |                                                   | Lucille Notte                                                    | estad                            | Agent Name:                                                                                           | Ron Nottestad  |                                                                                                               |  |
| Address (Number & Street): 1350 Kos |                                                   | 1350 Koshk                                                       | onong Rd                         | Address (Number & Street):                                                                            | 204 Jones St   |                                                                                                               |  |
| Address (City, State, Zip): Ca      |                                                   | Cambridge,                                                       | Wi                               | Address (City, State, Zip):                                                                           | Cambridge, Wi  |                                                                                                               |  |
| Email Address:                      |                                                   |                                                                  |                                  | Email Address:                                                                                        |                |                                                                                                               |  |
| Phone#:                             |                                                   |                                                                  |                                  | Phone#:                                                                                               | 608-335-2225   |                                                                                                               |  |
|                                     |                                                   |                                                                  | PROPERTY IN                      | FORMATION                                                                                             |                |                                                                                                               |  |
| Township: Christiana                |                                                   | Parcel Number(s):                                                | 0612-184-8000-6, 0612-184-9500-ð |                                                                                                       |                |                                                                                                               |  |
| Section: 18                         |                                                   |                                                                  | Property Address or Location:    |                                                                                                       |                |                                                                                                               |  |
|                                     |                                                   |                                                                  | REZONE D                         | ESCRIPTION                                                                                            |                |                                                                                                               |  |
| request. In<br>relevant in          | clude both cur<br>formation. For<br>shes to parce | rent and propos<br>more significan<br>el of non crop<br>g Zoning |                                  | or lots to be created, and a<br>additional pages as needed<br>farmstead in order to s<br>posed Zoning | ny other<br>d. | Is this application being<br>submitted to correct a violation?<br>Yes No management<br>hing farmland<br>Acres |  |
| District(s)                         |                                                   |                                                                  | District(s)<br>fp-1              | 19.8                                                                                                  |                |                                                                                                               |  |
| fp-35                               |                                                   |                                                                  | rr-2                             |                                                                                                       | 3.0            |                                                                                                               |  |
|                                     | c-1                                               |                                                                  |                                  | 11-2 3.0                                                                                              |                | 3.0                                                                                                           |  |
|                                     |                                                   |                                                                  |                                  |                                                                                                       |                | Ited with department staff                                                                                    |  |