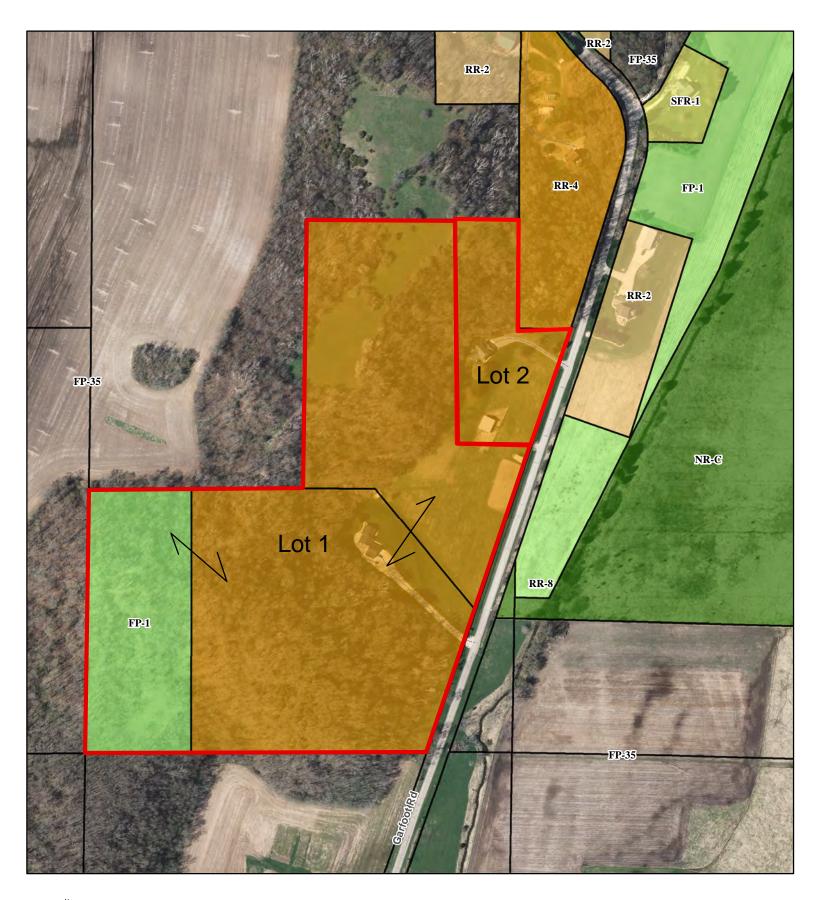

| ON                                        | INER    | RINFORMATIO                    | N                           |                     |               | AG                           | SENT INFORMATIO     | N                           |         |
|-------------------------------------------|---------|--------------------------------|-----------------------------|---------------------|---------------|------------------------------|---------------------|-----------------------------|---------|
| OWNER NAME<br>BRUCE HOEHNE                |         |                                | PHONE (with Code) (608) 798 |                     | AGENT<br>MAUI | NAME<br>REEN LOCHN           | ER (MITZI)          | PHONE (with Code) (608) 444 |         |
| BILLING ADDRESS (Numbe<br>4535 GARFOOT RD |         | eet)                           | (000) 700                   |                     |               | SS (Number & Stree           | ,                   | (000) 44                    |         |
| (City, State, Zip)<br>CROSS PLAINS, W     | l 535   | <br>28                         |                             |                     |               | ate, Zip)<br>s Plains, WI 53 | 528                 |                             |         |
| E-MAIL ADDRESS<br>b.hoehne@yahoo.co       | om      |                                |                             |                     |               | ADDRESS<br>Iner@chorus.r     | net                 |                             |         |
| ADDRESS/L                                 | OCA     | TION 1                         | AL                          | DRESS/L             | OCA           | TION 2                       | ADDRESS/I           | LOCATION                    | V 3     |
| ADDRESS OR LOCATION                       | ON OF   | REZONE/CUP                     | ADDRESS                     | OR LOCATI           | ION OF        | REZONE/CUP                   | ADDRESS OR LOCAT    | ION OF REZ                  | ONE/CUP |
| 4535 Garfoot Road                         |         | 4                              | 481 Garfo                   | oot Road            |               |                              |                     |                             |         |
| TOWNSHIP<br>CROSS PLAINS                  | 3       | SECTION TO                     | OWNSHIP                     |                     |               | SECTION 8                    | TOWNSHIP            | SECT                        | ION     |
| PARCEL NUMBE                              | RS IN   | VOLVED                         | PAR                         | CEL NUMBI           | ERS IN        | VOLVED                       | PARCEL NUMB         | ERS INVOLV                  | /ED     |
| 0707-081                                  | -8010   | 0-7                            |                             | 0707-081            | 1-8290        | )-9                          | 0707-081-82         | 200-7                       |         |
|                                           |         |                                |                             |                     |               |                              |                     |                             |         |
| FROM DISTRICT:                            |         | TO DISTRI                      | СТ:                         | ACRES               | D             | ANE COUNTY CO                | ODE OF ORDINANCE SE | CTION                       | ACRES   |
| RR-8 Rural Residen<br>District            | tial    | RR-4 Rural Res<br>District     | sidential                   | 5.0                 |               |                              |                     |                             |         |
| RR-8 Rural Residen<br>District            |         | RR-16 Rural<br>Residential Dis | trict                       | 25.3                |               |                              |                     |                             |         |
| FP-1 Farmland<br>Preservation District    |         | RR-16 Rural<br>Residential Dis | trict                       | 6.1                 |               |                              |                     |                             |         |
| C.S.M REQUIRED?                           | PL      | AT REQUIRED?                   |                             | STRICTION<br>UIRED? | 1             | INSPECTOR'S<br>INITIALS      | SIGNATURE:(Owne     | or Agent)                   |         |
| ☑ Yes ☐ No                                |         | Yes 🗹 No                       | Yes                         | ☑ No                |               | RWL1                         |                     |                             |         |
| Applicant Initials                        | Applica | ant Initials                   | Applicant Ini               | tials               | _             |                              | PRINT NAME:         |                             |         |
|                                           |         |                                |                             |                     |               |                              | DATE:               |                             |         |

Beginning at the NW corner of said Section 9

RR-8 Area to be Rezoned to RR-4

THENCE South 88 degrees 52 minutes 27 seconds East for a distance of 170.81 feet to the west Right-of-way Garfoot road

THENCE South 17 degrees 00 minutes 24 seconds West for a distance of 12.34 feet along said Right-of-way

THENCE South 18 degrees 35 minutes 02 seconds West for a distance of 384.64 feet along said Right-of-way

THENCE South 90 degrees 00 minutes 00 seconds West for a distance of 294.58 feet

THENCE North 00 degrees 00 minutes 00 seconds East for a distance of 709.75 feet

THENCE South 89 degrees 59 minutes 59 seconds East for a distance of 250.00 feet

THENCE South 00 degrees 00 minutes 01 seconds West for a distance of 330.00 feet to the point of beginning

Together with and subject to covenants, easements, and restrictions of record.

Said property contains 5.01 acres more or less.

Together with and subject to covenants, easements, and restrictions of record.

Said property contains 31.69 acres more or less.

RR-8 / FP-1 to be rezoned to RR-16