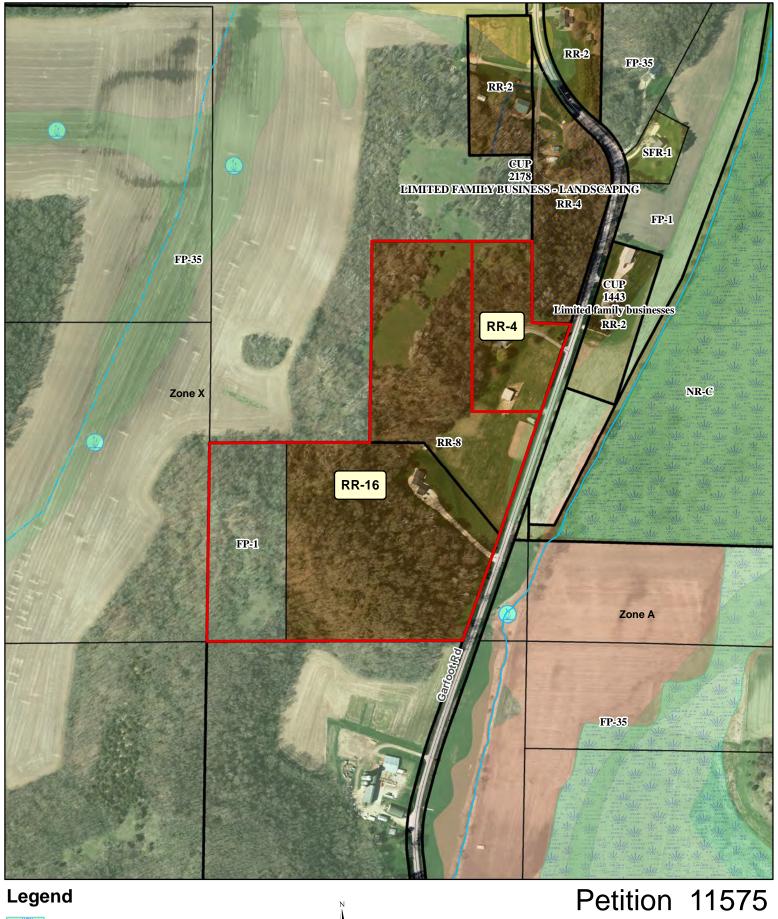

| ON                                        | INER    | RINFORMATIO                    | N                           |                     |               | AG                           | SENT INFORMATIO     | N                           |         |
|-------------------------------------------|---------|--------------------------------|-----------------------------|---------------------|---------------|------------------------------|---------------------|-----------------------------|---------|
| OWNER NAME<br>BRUCE HOEHNE                |         |                                | PHONE (with Code) (608) 798 |                     | AGENT<br>MAUI | NAME<br>REEN LOCHN           | ER (MITZI)          | PHONE (with Code) (608) 444 |         |
| BILLING ADDRESS (Numbe<br>4535 GARFOOT RD |         | eet)                           | (000) 700                   |                     |               | SS (Number & Stree           | ,                   | (000) 44                    |         |
| (City, State, Zip)<br>CROSS PLAINS, W     | l 535   | <br>28                         |                             |                     |               | ate, Zip)<br>s Plains, WI 53 | 528                 |                             |         |
| E-MAIL ADDRESS<br>b.hoehne@yahoo.co       | om      |                                |                             |                     |               | ADDRESS<br>Iner@chorus.r     | net                 |                             |         |
| ADDRESS/L                                 | OCA     | TION 1                         | AL                          | DRESS/L             | OCA           | TION 2                       | ADDRESS/I           | LOCATION                    | V 3     |
| ADDRESS OR LOCATION                       | ON OF   | REZONE/CUP                     | ADDRESS                     | OR LOCATI           | ION OF        | REZONE/CUP                   | ADDRESS OR LOCAT    | ION OF REZ                  | ONE/CUP |
| 4535 Garfoot Road                         |         | 4                              | 481 Garfo                   | oot Road            |               |                              |                     |                             |         |
| TOWNSHIP<br>CROSS PLAINS                  | 3       | SECTION TO                     | OWNSHIP                     |                     |               | SECTION 8                    | TOWNSHIP            | SECT                        | ION     |
| PARCEL NUMBE                              | RS IN   | VOLVED                         | PAR                         | CEL NUMBI           | ERS IN        | VOLVED                       | PARCEL NUMB         | ERS INVOLV                  | /ED     |
| 0707-081                                  | -8010   | 0-7                            |                             | 0707-081            | 1-8290        | )-9                          | 0707-081-82         | 200-7                       |         |
|                                           |         |                                |                             |                     |               |                              |                     |                             |         |
| FROM DISTRICT:                            |         | TO DISTRI                      | СТ:                         | ACRES               | D             | ANE COUNTY CO                | ODE OF ORDINANCE SE | CTION                       | ACRES   |
| RR-8 Rural Residen<br>District            | tial    | RR-4 Rural Res<br>District     | sidential                   | 5.0                 |               |                              |                     |                             |         |
| RR-8 Rural Residen<br>District            |         | RR-16 Rural<br>Residential Dis | trict                       | 25.3                |               |                              |                     |                             |         |
| FP-1 Farmland<br>Preservation District    |         | RR-16 Rural<br>Residential Dis | trict                       | 6.1                 |               |                              |                     |                             |         |
| C.S.M REQUIRED?                           | PL      | AT REQUIRED?                   |                             | STRICTION<br>UIRED? | 1             | INSPECTOR'S<br>INITIALS      | SIGNATURE:(Owne     | or Agent)                   |         |
| ☑ Yes ☐ No                                |         | Yes 🗹 No                       | Yes                         | ☑ No                |               | RWL1                         |                     |                             |         |
| Applicant Initials                        | Applica | ant Initials                   | Applicant Ini               | tials               | _             |                              | PRINT NAME:         |                             |         |
|                                           |         |                                |                             |                     |               |                              | DATE:               |                             |         |

Beginning at the NW corner of said Section 9

RR-8 Area to be Rezoned to RR-4

THENCE South 88 degrees 52 minutes 27 seconds East for a distance of 170.81 feet to the west Right-of-way Garfoot road

THENCE South 17 degrees 00 minutes 24 seconds West for a distance of 12.34 feet along said Right-of-way

THENCE South 18 degrees 35 minutes 02 seconds West for a distance of 384.64 feet along said Right-of-way

THENCE South 90 degrees 00 minutes 00 seconds West for a distance of 294.58 feet

THENCE North 00 degrees 00 minutes 00 seconds East for a distance of 709.75 feet

THENCE South 89 degrees 59 minutes 59 seconds East for a distance of 250.00 feet

THENCE South 00 degrees 00 minutes 01 seconds West for a distance of 330.00 feet to the point of beginning

Together with and subject to covenants, easements, and restrictions of record.

Said property contains 5.01 acres more or less.

Together with and subject to covenants, easements, and restrictions of record.

Said property contains 31.69 acres more or less.

RR-8 / FP-1 to be rezoned to RR-16