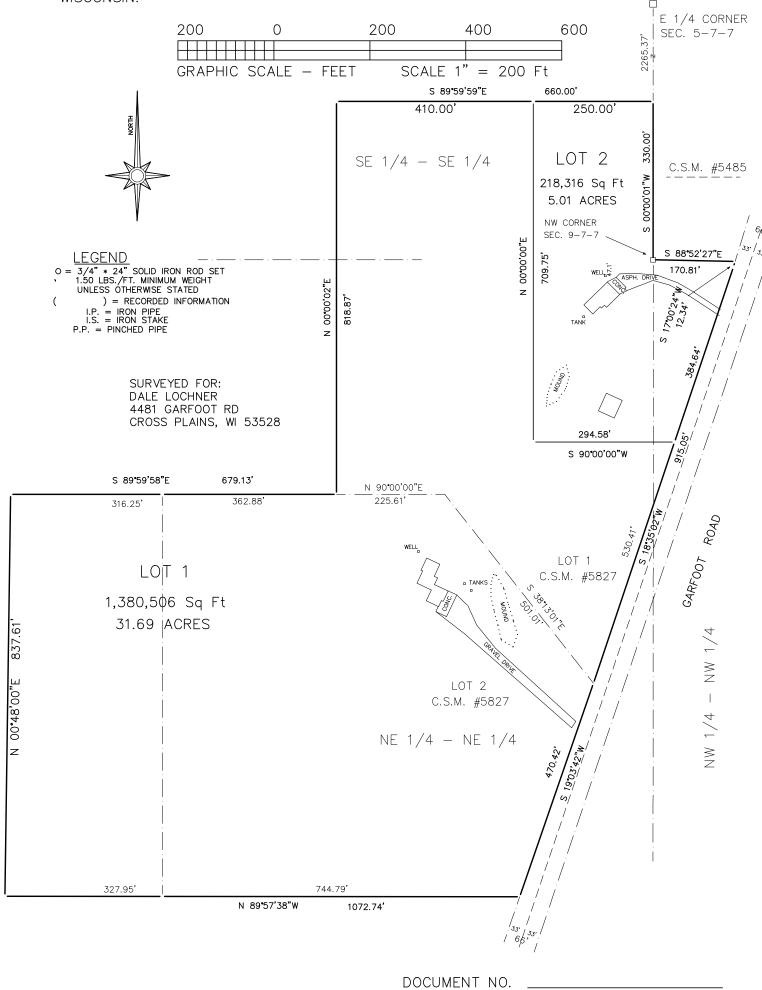

# CERTIFIED SURVEY MAP

WALKER SURVEYING INC.

5964 LINDA CT. MAZOMANIE, WI. 53560

LOT 1 AND LOT 2, CERTIFIED SURVEY MAP #5827, LOCATED IN THE SE 1/4 OF THE SE 1/4, SECTION 5, THE NE 1/4 OF THE NE 1/4, SECTION 8, AND THE NW 1/4 OF THE NW 1/4, SECTION 9, ALL IN TO7N, RO7E, TOWN OF CROSS PLAINS, DANE COUNTY, WISCONSIN.

# LEGAL DESCRIPTION

Part of Lot 1, C.S.M. #5827, located in the SE 1/4 of the SE 1/4, Section 5, the NE 1/4 of the NE 1/4, Section 8, the NW 1/4 of the NW 1/4, Section 9, T07N, R07E, Town of Cross Plains, Dane County, Wisconsin more fully described as follows;

Beginning at the NW corner of said Section 9

RR-8 Area to be Rezoned to RR-4

THENCE South 88 degrees 52 minutes 27 seconds East for a distance of 170.81 feet to the west Right-of-way Garfoot road

THENCE South 17 degrees 00 minutes 24 seconds West for a distance of 12.34 feet along said Right-of-way

THENCE South 18 degrees 35 minutes 02 seconds West for a distance of 384.64 feet along said Right-of-way

THENCE South 90 degrees 00 minutes 00 seconds West for a distance of 294.58 feet

THENCE North 00 degrees 00 minutes 00 seconds East for a distance of 709.75 feet

THENCE South 89 degrees 59 minutes 59 seconds East for a distance of 250.00 feet

THENCE South 00 degrees 00 minutes 01 seconds West for a distance of 330.00 feet to the point of beginning

Together with and subject to covenants, easements, and restrictions of record.

Said property contains 5.01 acres more or less.

### LEGAL DESCRIPTION

Part of Lot 1 and all of Lot 2, C.S.M. #5827, and part of the NE 1/4 of the NE 1/4, Section 8, located in the SE 1/4 of the SE 1/4, Section 5, and the NW 1/4 of the NW 1/4, Section 9, all in T07N, R07E, Town of Cross Plains, Dane County, Wisconsin more fully described as follows;

Beginning at the SW corner of said Lot 2, C.S.M. #5827

THENCE North 89 degrees 57 minutes 38 seconds West for a distance of 327.95 feet

THENCE North 00 degrees 48 minutes 00 seconds East for a distance of 837.61 feet

THENCE South 89 degrees 59 minutes 58 seconds East for a distance of 679.13 feet

THENCE North 00 degrees 00 minutes 02 seconds East for a distance of 818.87 feet

THENCE South 89 degrees 59 minutes 59 seconds East for a distance of 410.00 feet

THENCE South 00 degrees 00 minutes 00 seconds East for a distance of 709.75 feet

THENCE North 90 degrees 00 minutes 00 seconds East for a distance of 294.58 feet to the west Right-of-way Garfoot road

THENCE South 18 degrees 35 minutes 02 seconds West for a distance of 530.41 feet along said Right-of-way

THENCE South 19 degrees 03 minutes 42 seconds West for a distance of 470.42 feet along said Right-of-way

THENCE North 89 degrees 57 minutes 38 seconds West for a distance of 744.79 feet to the point of beginning

Together with and subject to covenants, easements, and restrictions of record.

Said property contains 31.69 acres more or less.

RR-8 / FP-1 to be rezoned to RR-16