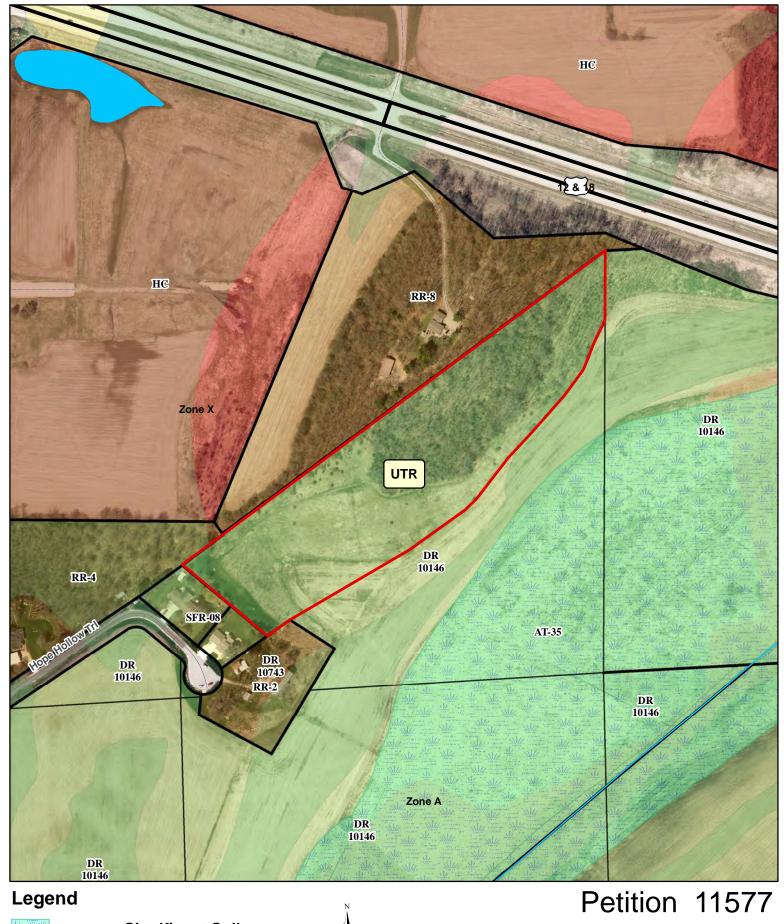

| ON                                       | VNER    | RINFORMATIC                                    | DN                          |                     |               | AG                                 | SENT INFORMATION     | V                                 |            |
|------------------------------------------|---------|------------------------------------------------|-----------------------------|---------------------|---------------|------------------------------------|----------------------|-----------------------------------|------------|
| OWNER NAME<br>LARRY G SKAAR              |         |                                                | PHONE (with Code) (608) 692 |                     | AGENT<br>EGGI | NAME<br>ERT LAW LLP                |                      | PHONE (with<br>Code)<br>(920) 478 |            |
| BILLING ADDRESS (Numbe                   |         | eet)                                           |                             |                     |               | SS (Number & Stree<br>V. MADISON S |                      | •                                 |            |
| (City, State, Zip) COTTAGE GROVE,        | WI 5    | 3527                                           |                             |                     |               | tate, Zip)<br>rloo, WI 53594       |                      |                                   |            |
| E-MAIL ADDRESS                           |         |                                                |                             |                     |               | ADDRESS<br>e@eggert-law            | .com                 |                                   |            |
| ADDRESS/L                                | OCA     | TION 1                                         | AD                          | DRESS/L             | .OCA          | TION 2                             | ADDRESS/L            | OCATION                           | <b>V</b> 3 |
| ADDRESS OR LOCATION                      | ON OF   | REZONE/CUP                                     | ADDRESS                     | OR LOCATI           | ION OF        | REZONE/CUP                         | ADDRESS OR LOCATION  | ON OF REZ                         | ONE/CUP    |
| east of 3101 US Hig                      | hway    | 12/18                                          |                             |                     |               |                                    |                      |                                   |            |
| TOWNSHIP<br>COTTAGE GROV                 | /E      | SECTION 30                                     | TOWNSHIP                    |                     |               | SECTION                            | TOWNSHIP             | SECT                              | ION        |
| PARCEL NUMBE                             | RS IN   | VOLVED                                         | PAR                         | CEL NUMBI           | ERS IN        | VOLVED                             | PARCEL NUMBE         | RS INVOLV                         | /ED        |
| 0711-303                                 |         |                                                |                             |                     |               |                                    |                      |                                   |            |
| REA                                      | ISON    | FOR REZONE                                     |                             |                     |               |                                    | CUP DESCRIPTION      |                                   |            |
| FUTURE DEVELOP                           | TVIETN  | ı                                              |                             |                     |               |                                    |                      |                                   |            |
| FROM DISTRICT:                           |         | TO DISTR                                       | ICT:                        | ACRES               |               | DANE COUNTY CO                     | ODE OF ORDINANCE SEC | TION                              | ACRES      |
| AT-35 Agriculture<br>Transition District |         | UTR Utility,<br>Transportation<br>ROW District | and                         | 11.7                |               |                                    |                      |                                   |            |
| C.S.M REQUIRED?                          | PL      | AT REQUIRED?                                   |                             | STRICTION<br>UIRED? |               | INSPECTOR'S<br>INITIALS            | SIGNATURE:(Owner     | or Agent)                         |            |
| ☑ Yes ☐ No                               |         | Yes 🔽 No                                       | Yes                         | ☑ No                |               | RWL1                               |                      |                                   |            |
| Applicant Initials                       | Applica | ant Initials                                   | Applicant Init              | tials               | _             |                                    | PRINT NAME:          |                                   |            |
| D                                        | ۲ D     | :                                              | 1!1! A A                    | 1540                |               |                                    |                      |                                   |            |
| Re-submittal o                           | τ Κε    | ezoning Pe                                     | tition 1                    | 1512                |               |                                    | DATE:                |                                   |            |
|                                          |         |                                                |                             |                     |               |                                    |                      |                                   |            |

Form Version 03.00.03

Significant Soils Wetland Floodplain Class 1 Class 2

0 75 150

300 Feet

LARRY G SKAAR

#### Parcels:

018/0711-303-8300-8 018/0711-303-9742-0