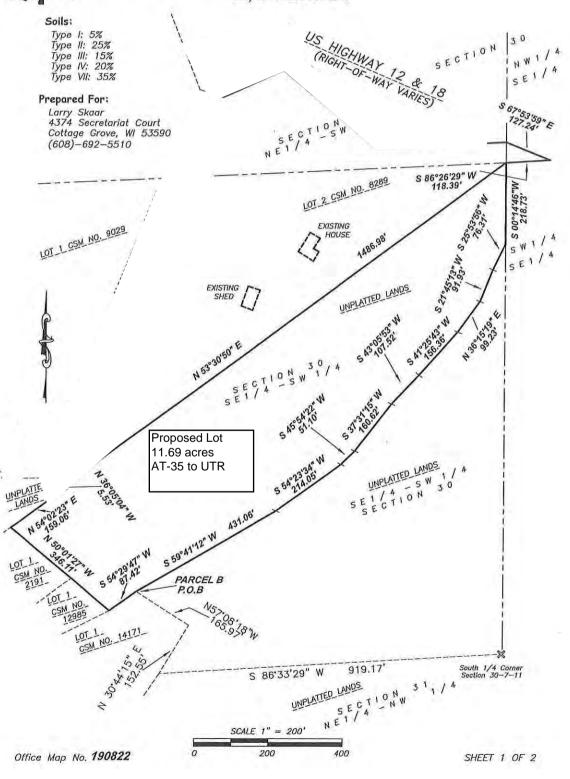

#### PARCEL

Located in the Southeast 1/4 of the Southwest 1/4 of Section 30, T7N, R11E, Town of Cottage Grove, Dane County, Wisconsin, described as follows:

Commencing at the South 1/4 Corner of Section 30, thence \$86°33'29"W along the South line of Section 30, 919.17 feet; thence N30°44'15"E along the East line of Certified Survey Map No. 14171, 152.55 feet; thence N57'08'18"W along the North line of said Certified Survey Map No. 14171, 165.97 feet to the point of beginning. thence \$54'29'47"W along the West line of Certified Survey Map No. 14171, 87.42 feet; thence N50'01'27"W along the North line of Certified Survey Map No. 12985 & 2191, 346.11 feet; thence N54'02'23"E, 159.06 feet; thence N36'05'04"W, 5.53 feet; thence N53'30'50"E along the East line of Certified Survey Map No. 8289, 1,486.98 feet; thence S0'14'46"W along the East line of the Southeast 1/4 of the Southwest 1/4, 218.73 feet; thence \$25'53'56"W, 76.31 feet; thence \$21'45'13"W, 91.93 feet; thence \$36'15'19"W, 99.23 feet; thence \$41'25'43"W, 156.36 feet; thence \$43'05'53'W, 107.52 feet; thence \$37'31'15"W, 160.62 feet; thence \$45'54'22"W, 51.10 feet; thence \$54'23'34"W, 214.05 feet; thence \$59'41'12"W, 431.06 feet to point of beginning 509,152 square feet or 11.69 acres