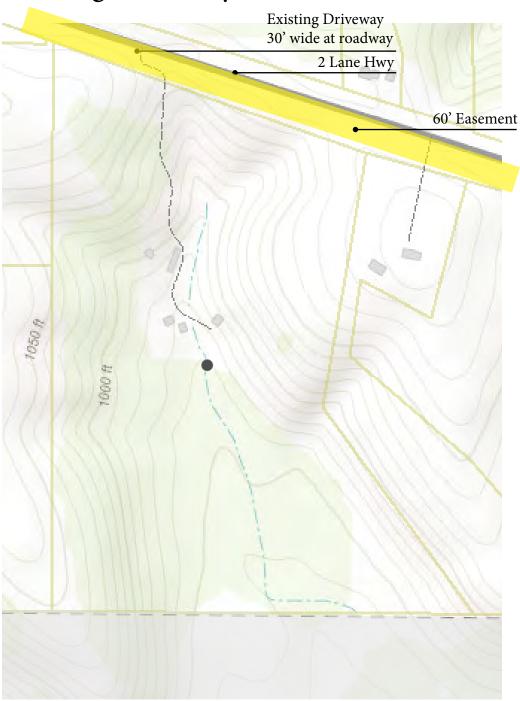

Ditto response to question 1. The secondary farm residence is existing and is allowed to continue in use under the existing code. Our purposes for this application are to allow construction of an attached garage and mudroom, such that we can age-in-place as we continue farming operations on the site. This garage will in no way impede the intended agricultural use and do not infringe on land that has been or would be grazed or tilled.