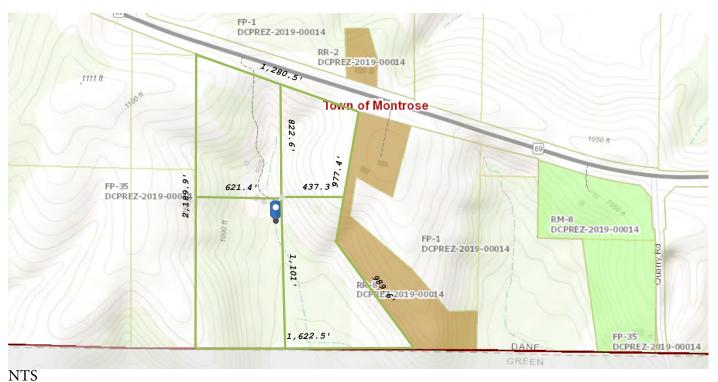

** Application

5.20.2020

MORCOY COMPOUND LLC

7741 State Hwy 69 Belleville, WI 53508

# Site Location



NTS

# Septic & Well Locations



# 2' Contours Showing >12% Grade Behind the CUP Structure



**CUP** Application

Prepared By:

Paul Morrison

5.20.2020

MORCOY COMPOUND LLC

7741 State Hwy 69 Belleville, WI 53508

,

NTS

Existing Well

Residence

Existing Septic for CUP Application Request

Existing Septic for Farm



# Existing Driveway Location + Easement



NTS

Parcel Number - 040/0508-314-9000-7

Prepared By: Paul Morrison

**CUP** Application

5.20.2020

MORCOY COMPOUND LLC

7741 State Hwy 69 Belleville, WI 53508



# Zoning District Boundaries

## Parcel applying for CUP



### Contextual and surrounding zoning districts



NTS

# Lot Lines + Dimensions



NTS

# Setbacks



Parcel Number - 040/0508-314-9000-7

Prepared By: Paul Morrison

**CUP** Application

5.20.2020

MORCOY COMPOUND LLC

7741 State Hwy 69 Belleville, WI 53508



#### SCHEDULE F (Form 1040)

Internal Revenue Service

### Profit or Loss From Farming

 Attach to Form 1040, Form 1040NR, Form 1041, Form 1065, or Form 1065-B. Go to www.irs.gov/ScheduleF for instructions and the latest information.

OMB No. 1545-0074

PAUL AND LAVAY MORRISON D Employer ID number (EIN) A Principal crop or activity B Enter code from Part IV C Accounting method: SILVICULTURE/FORESTRY 113000 X Cash Accrual E Did you "materially participate" in the operation of this business during 2017? If "No," see instructions for limit on passive losses. X No F Did you make any payments in 2017 that would require you to file Form