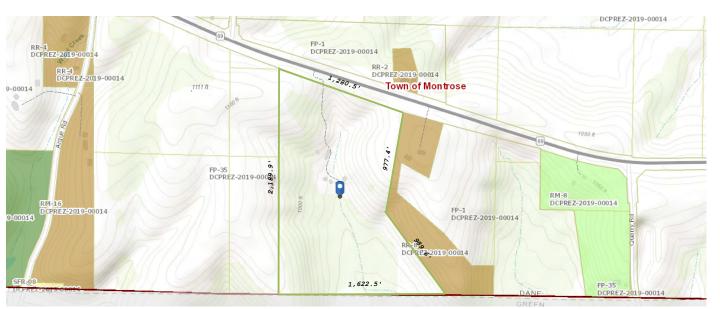

aul Morrison

**CUP** Application

5.20.2020

MORCOY COMPOUND LLC

7741 State Hwy 69 Belleville, WI 53508

# Site Location



NTS

# Septic & Well Locations



# 2' Contours Showing >12% Grade Behind the CUP Structure



**CUP** Application

Prepared By:

Paul Morrison

5.20.2020

MORCOY COMPOUND LLC

7741 State Hwy 69 Belleville, WI 53508

,

NTS

Existing Well

Residence

Existing Septic for CUP Application Request

Existing Septic for Farm



# Existing Driveway Location + Easement



NTS

Parcel Number - 040/0508-314-9000-7

Prepared By: Paul Morrison

**CUP** Application

5.20.2020

MORCOY COMPOUND LLC

7741 State Hwy 69 Belleville, WI 53508



# Zoning District Boundaries

## Parcel applying for CUP



### Contextual and surrounding zoning districts



NTS

# Lot Lines + Dimensions



NTS

# Setbacks



Parcel Number - 040/0508-314-9000-7

Prepared By: Paul Morrison

**CUP** Application

5.20.2020

MORCOY COMPOUND LLC

7741 State Hwy 69 Belleville, WI 53508



#### SCHEDULE F (Form 1040)

Internal Revenue Service

### Profit or Loss From Farming

 Attach to Form 1040, Form 1040NR, Form 1041, Form 1065, or Form 1065-B. Go to www.irs.gov/ScheduleF for instructions and the latest information.

OMB No. 1545-0074

PAUL AND LAVAY MORRISON D Employer ID number (EIN) A Principal crop or activity B Enter code from Part IV C Accounting method: SILVICULTURE/FORESTRY 113000 X Cash Accrual E Did you "materially participate" in the operation of this business during 2017? If "No," see instructions for limit on passive losses. X No F Did you make any payments in 2017 that would requi