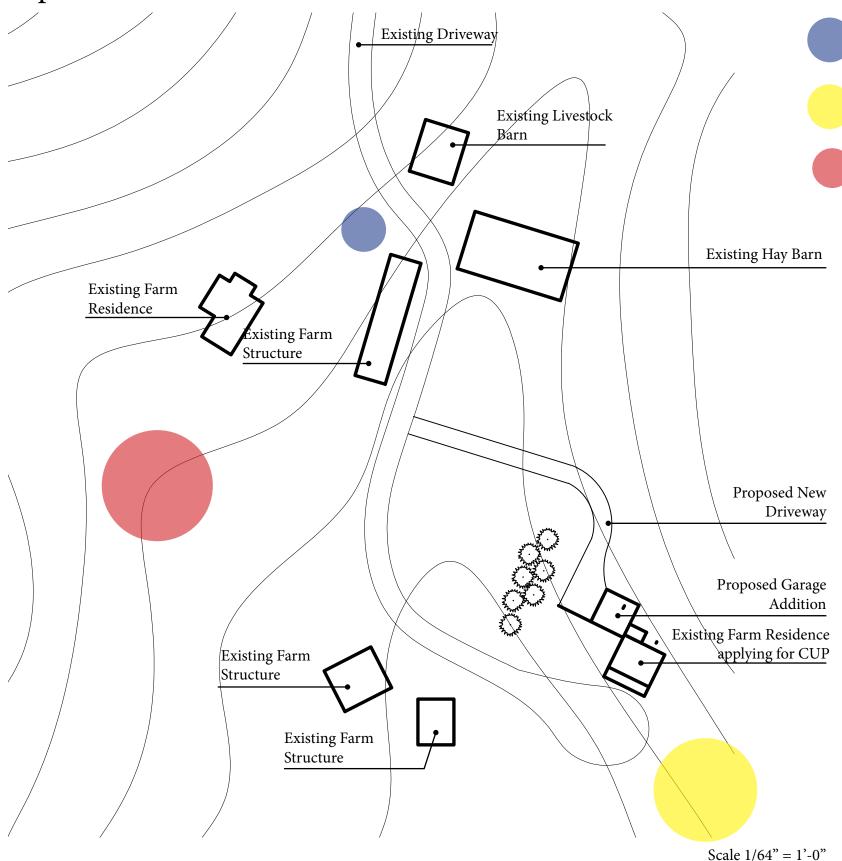

Ditto response to question 1. The secondary farm residence is existing and is allowed to continue in use under the existing code. Our purposes for this application are to allow construction of an attached garage and mudroom, such that we can age-in-place as we continue farming operations on the site. This garage will in no way impede the intended agricultural use and do not infringe on land that has been or would be grazed or tilled.