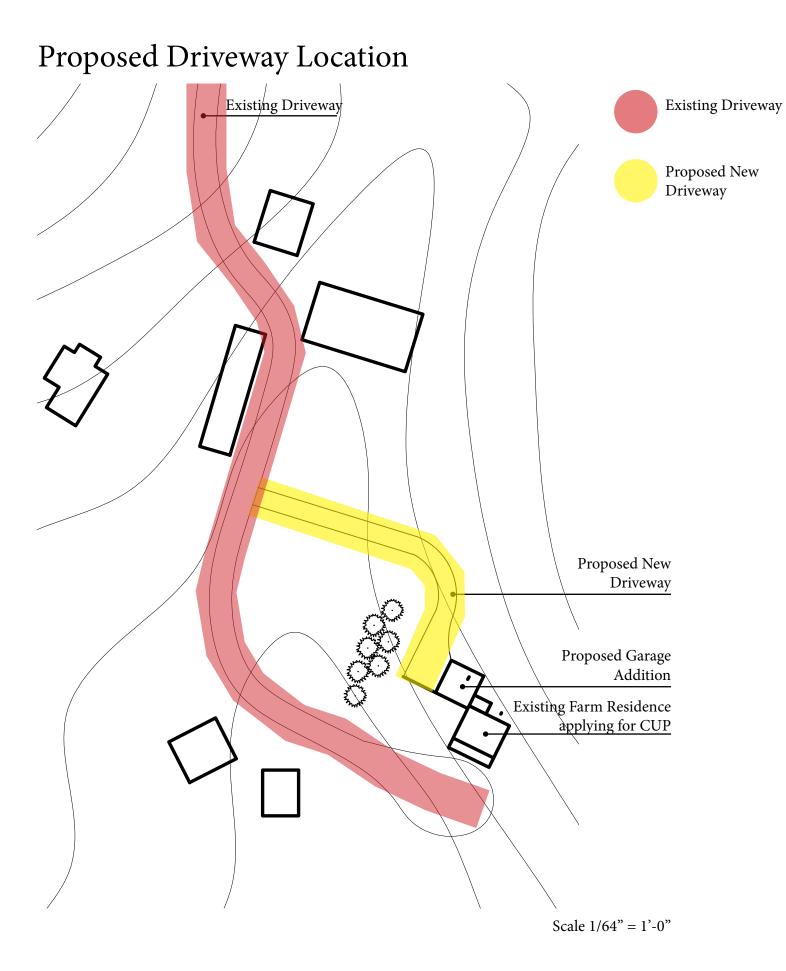

Ditto response to question 1. The secondary farm residence is existing and is allowed to continue in use under the existing code. Our purposes for this application are to allow construction of an attached garage and mudroom, such that we can age-in-place as we continue farming operations on the site. This garage will in no way impede the intended agricultural use and do not infringe on land that has been or would be grazed or tilled.