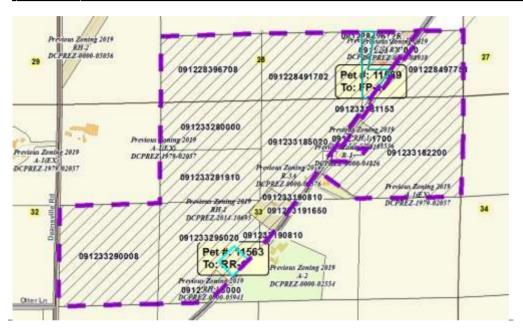

| Public I | Hearing Date 6/23/2020 | Petition Number       | 11563     | Applicant:    | Brian Henning                |
|----------|------------------------|-----------------------|-----------|---------------|------------------------------|
| Public I | Hearing Date 7/28/2020 | Petition Number       | 11569     |               |                              |
| Town     | York                   | A-1EX Adoption        | 9/10/1979 | Orig Farm Ow  | ner James & Francis Schuster |
| Section: | 28, 33                 | <b>Density Number</b> | 75        | Original Farm | Acres 268.48                 |

## Reasons/Notes:

Homesites created to date:3 per CSM 10620 and CSM 7590. CSM 7589 separated an original farm residence and does not count toward the density limit. If petition 11563 is approved, the available splits will be exhausted.

| Parcel #     | <u>Acres</u> | Owner Name                          | <u>CSM</u> |
|--------------|--------------|-------------------------------------|------------|
| 091233298000 | 2.19         | BRIAN C HENNING & JANESSA K HENNING | 07590      |
| 091233185020 | 27.83        | BRIAN HENNING & JANESSA HENNING     |            |
| 091233295020 | 32.08        | BRIAN HENNING & JANESSA HENNING     |            |
| 091233290008 | 39.55        | BRIAN HENNING & JANESSA HENNING     |            |
| 091233281910 | 20.59        | BRIAN HENNING & JANESSA HENNING     |            |
| 091233280000 | 19.16        | BRIAN HENNING & JANESSA HENNING     |            |
| 091228491702 | 26.39        | BRIAN HENNING & JANESSA HENNING     |            |
| 091233190810 | 0.83         | BRIAN HENNING & JANESSA HENNING     |            |
| 091228496725 | 3.44         | BRIAN HENNING & JANESSA HENNING     |            |
| 091228396708 | 26.42        | BRIAN HENNING & JANESSA HENNING     |            |

| 091233181153 | 0.18  | BRIAN HENNING & JANESSA HENNING        |       |
|--------------|-------|----------------------------------------|-------|
| 091228497751 | 16.31 | JAMES L SCHUSTER & MARGARET A SCHUSTER |       |
| 091233182200 | 42.13 | JAMES L SCHUSTER & MARGARET A SCHUSTER | 10620 |
| 091228497000 | 5.02  | ROBERT R THEOBALD                      | 07589 |
| 091233191650 | 3.99  | SAH TR                                 | 13889 |
| 091233181700 | 2.39  | SCOTT D SCHUSTER                       | 10620 |