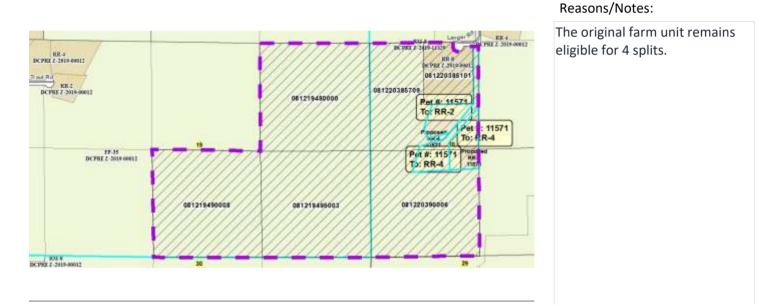

| Public H                    | learing Dat | <b>e</b> 7/28/2020 | Petition Number 12     | 1571      | Applicant: Riesop Farms            |
|-----------------------------|-------------|--------------------|------------------------|-----------|------------------------------------|
| Town                        | Medina      |                    | A-1EX Adoption         | 10/2/1980 | Orig Farm Owner Johnson, John etal |
| Section:                    | 19, 20      |                    | Density Number         | 35        | Original Farm Acres 200.35         |
| Density Study Date 7/28/202 |             | 7/28/2020          | <b>Original Splits</b> | 5.72      | Available Density Unit(s) 4        |

Note: Parcels included in the density study reflect farm ownership and acreage as of the date of town plan adoption, or other date specified. Density study is based on the original farm acreage, NOT acreage currently owned.

| Parcel #     | <u>Acres</u> | Owner Name                        | <u>CSM</u> |
|--------------|--------------|-----------------------------------|------------|
| 081220390006 | 39.96        | REISOP FARMS LLC                  |            |
| 081220385709 | 29.56        | REISOP FARMS LLC                  |            |
| 081219495003 | 40.03        | REISOP FARMS LLC                  |            |
| 081219480000 | 40.71        | REISOP FARMS LLC                  |            |
| 081219490008 | 39.99        | RIESOP FARMS LLC                  |            |
| 081220385101 | 10.09        | SCOTT W FISCHER & CARLA S FISCHER | 07084      |