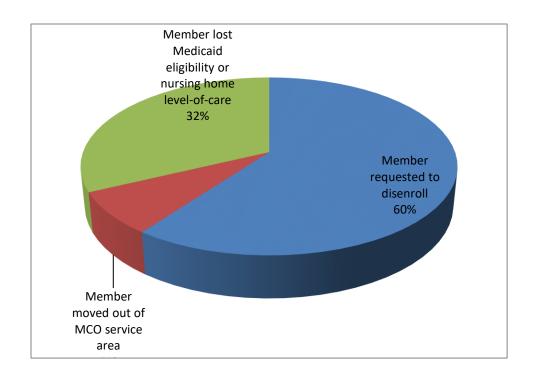

|      |     |     |     |
| MC-CW FC               | 6   | 7   | 5     | 7     | 4   | 4    |      |     |      |     |     |     |
| MC- CW PSHIP           | 13  | 11  | 9     | 4     | 2   | 2    |      |     |      |     |     |     |
| Conn-IRIS              | 1   | 0   | 1     | 0     | 0   | 0    |      |     |      |     |     |     |
| FP-IRIS                | 0   | 1   | 0     | 0     | 0   | 0    |      |     |      |     |     |     |
| PCS-IRIS               | 1   | 3   | 0     | 0     | 0   | 2    |      |     |      |     |     |     |
| TMG-IRIS               | 1   | 3   | 0     | 0     | 0   | 1    |      |     |      |     |     |     |
| TOTAL YEAR-<br>TO-DATE | 28  | 53  | 75    | 88    | 96  | 108  |      |     |      |     |     | -   |

### Disenrollments – 2019



### **2020 Disenrollments**