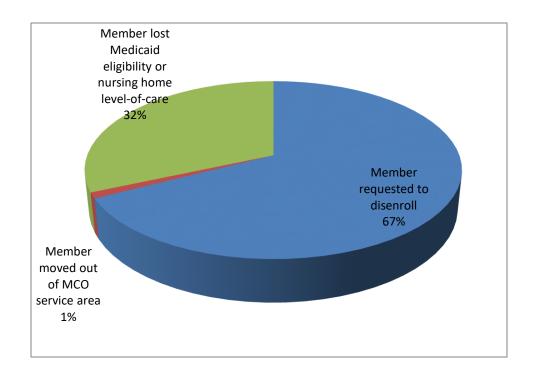

MC-CW FC               | 6   | 7   | 5     | 7     | 4   | 4    |      |     |      |     |     |     |
| MC- CW PSHIP           | 13  | 11  | 9     | 4     | 2   | 2    |      |     |      |     |     |     |
| Conn-IRIS              | 1   | 0   | 1     | 0     | 0   | 0    |      |     |      |     |     |     |
| FP-IRIS                | 0   | 1   | 0     | 0     | 0   | 0    |      |     |      |     |     |     |
| PCS-IRIS               | 1   | 3   | 0     | 0     | 0   | 2    |      |     |      |     |     |     |
| TMG-IRIS               | 1   | 3   | 0     | 0     | 0   | 1    |      |     |      |     |     |     |
| TOTAL YEAR-<br>TO-DATE | 28  | 53  | 75    | 88    | 96  | 108  |      |     |      |     |     | -   |

### Disenrollments – 2019



### **2020 Disenrollments**