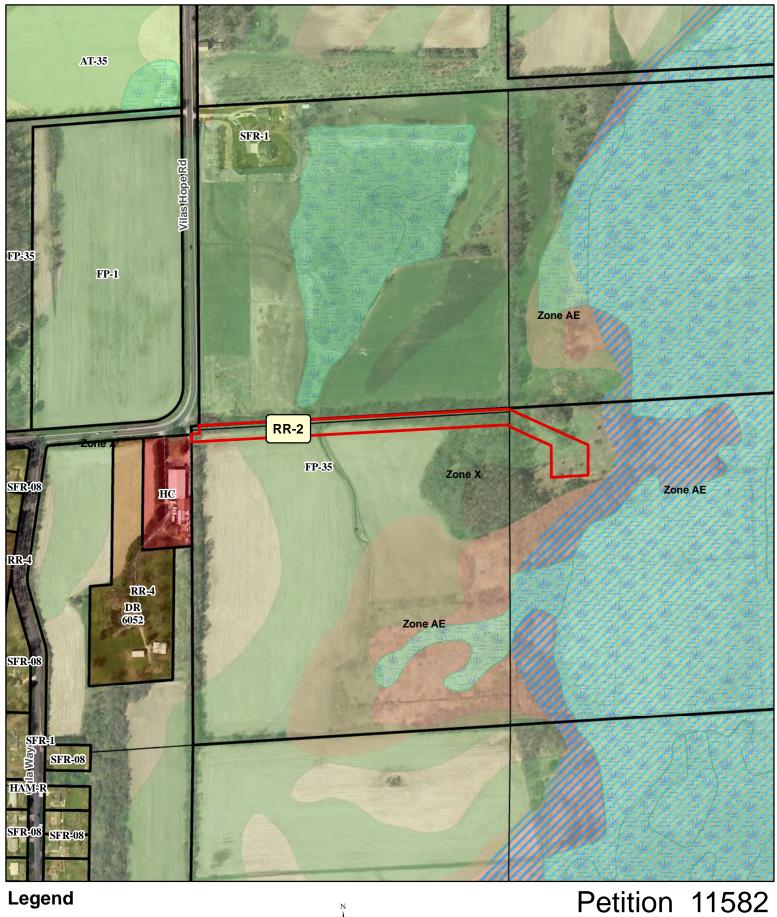

PERMIT FEES DOUBLE FOR VIOLATIONS.
 ADDITIONAL FEES MAY APPLY. CONTACT DANE COUNTY ZONING AT 608-266-4266 FOR MORE INFORMATION.

Wetland Significant Soils
Floodplain Class 1
Class 2

0 100 200

400 Feet

Petition 11582 KYLE J MATHEWS A parcel of land lying in the SW 1/4 of the NE 1/4 and the SE 1/4 of the NE 1/4 of Section 19, T7N, R11E, Town of Cottage Grove, Dane County, Wisconsin, more particularly described as follows: