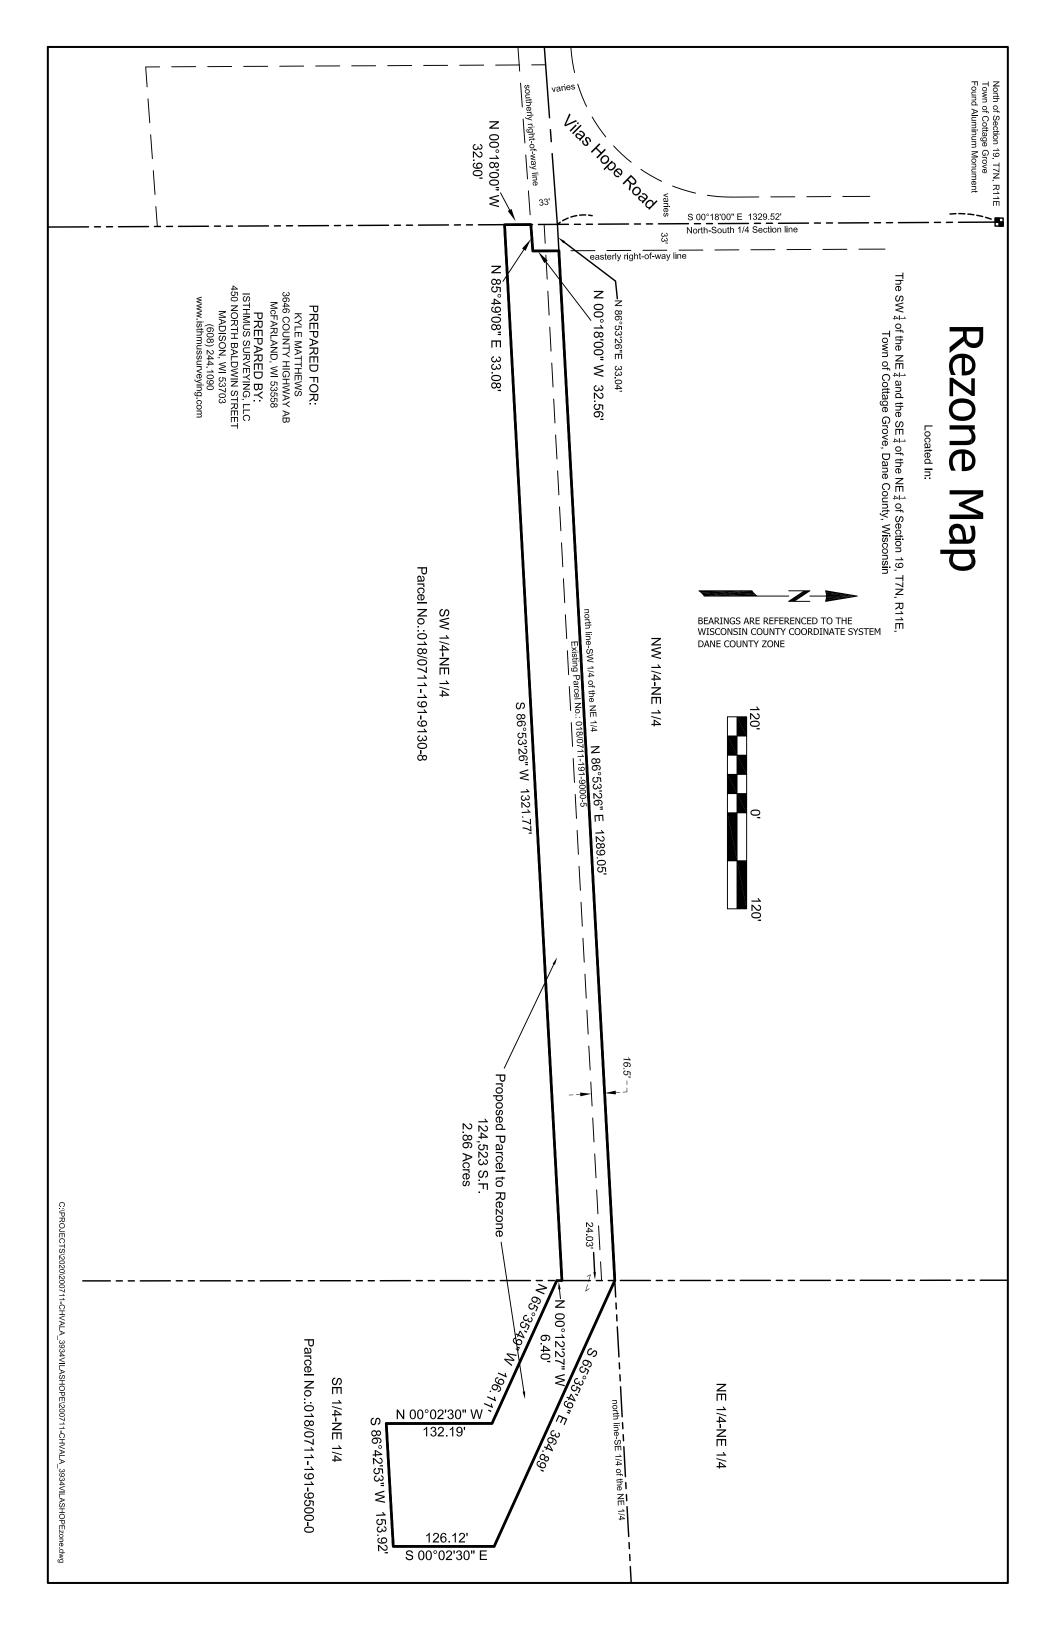

PERMIT FEES DOUBLE FOR VIOLATIONS.
 ADDITIONAL FEES MAY APPLY. CONTACT DANE COUNTY ZONING AT 608-266-4266 FOR MORE INFORMATION.

Wetland Significant Soils
Floodplain Class 1
Class 2

0 100 200

400 Feet

Petition 11582 KYLE J MATHEWS A parcel of land lying in the SW 1/4 of the NE 1/4 and the SE 1/4 of the NE 1/4 of Section 19, T7N, R11E, Town of Cottage Grove, Dane County, Wisconsin, more particularly described as follows:

Commencing at the North 1/4 of said Section 19, thence S 00°18'00"E, along the North-South 1/4 Section line, 1329.52 feet to a point on the north line of the SW ¼ of the NE 1/4; thence N 86°53'26"E, along said north line, 33.04 feet to the point of beginning of this description;

thence N 86°53'26" E, along said north line, 1289.05 feet;

thence S 65°35'52"E, 364.90 feet;

thence S 00°02'30"E, 126.12 feet;

thence S 86°42'53"W, 153.92 feet;

thence N 00°02'30"W, 132.19 feet;

thence N 65°35'49"W, 196.11 feet;

thence N 00°12'27"W, 6.40 feet;

thence S 86°53'26"W, 1321.77 feet;

thence N 00°18'00"W, 32.90 feet;

thence N 85°49'08"E, 33.08 feet;

thence N 00°18'00"W, 32.56 feet to the point of beginning.

This description contains an area of 124,523 Square Feet or 2.86 Acres.