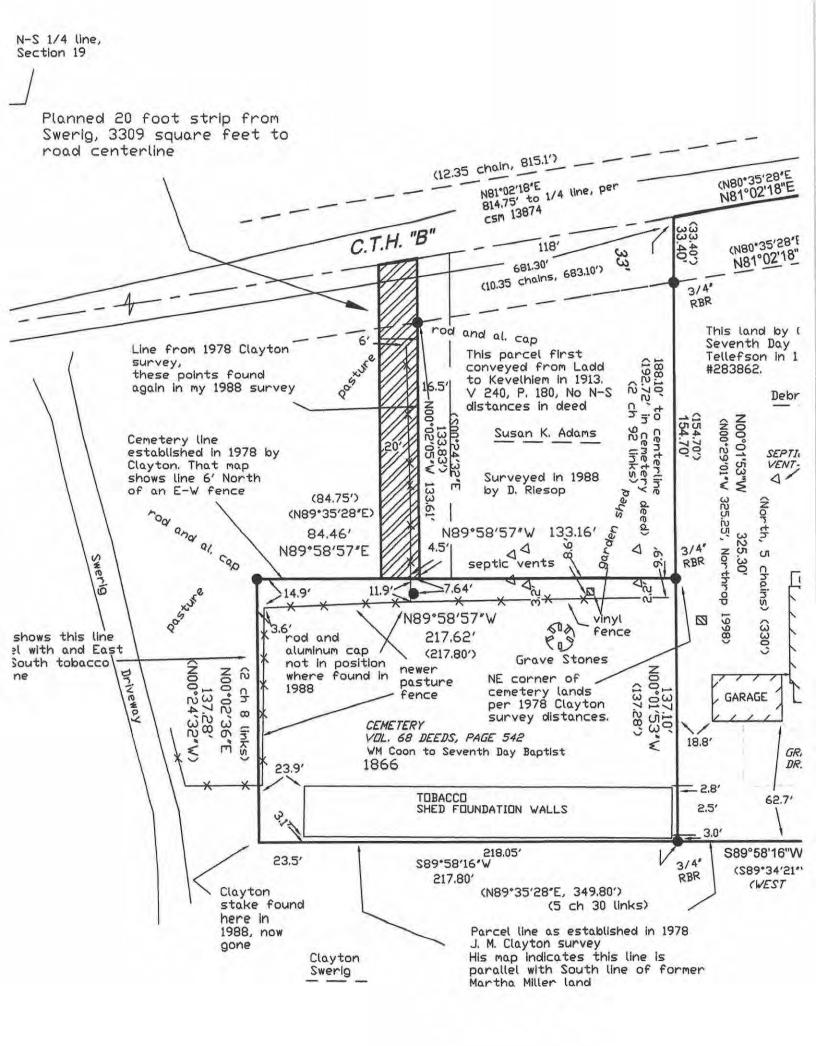

### **Summary Report**

| Parcel Detail              | Less –                                                                                                                                                                                                                                                                      |
|----------------------------|-----------------------------------------------------------------------------------------------------------------------------------------------------------------------------------------------------------------------------------------------------------------------------|
| Municipality Name          | TOWN OF CHRISTIANA                                                                                                                                                                                                                                                          |
| State Municipality<br>Code | 016                                                                                                                                                                                                                                                                         |
| PLSS (T,R,S,QQ,Q)          | 06N 12E 19 SW SE<br>(Click link above to access images for Qtr-Qtr)                                                                                                                                                                                                         |
| Section                    | 06N 12E 19<br>(Click link above to access images for Section)                                                                                                                                                                                                               |
| Plat Name                  | METES AND BOUNDS<br>(Click link above to access images for Plat)<br>METES AND BOUNDS<br>(Click link above to access images for Surveys within Plat)                                                                                                                         |
| Block/Building             |                                                                                                                                                                                                                                                                             |
| Lot/Unit                   | (Click link above to see images for this Lot)                                                                                                                                                                                                                               |
| Parcel Description         | SEC 19-6-12 PRT SW1/4 SE1/4 COM 683 FT M/L<br>E OF W LN & 192.7 FT S OF C/L HWY TH S 137.3<br>FT W 217.8 FT N 137.3 FT E TO POB<br>This property description is for tax purposes. It may be<br>abbreviated. For the complete legal description please refer to<br>the deed. |
| Current Owner              | CEMETERY                                                                                                                                                                                                                                                                    |
| Primary Address            | No parcel address available.                                                                                                                                                                                                                                                |
| Billing Address            | NOT AVAILABLE<br>NOT AVAILABLE                                                                                                                                                                                                                                              |