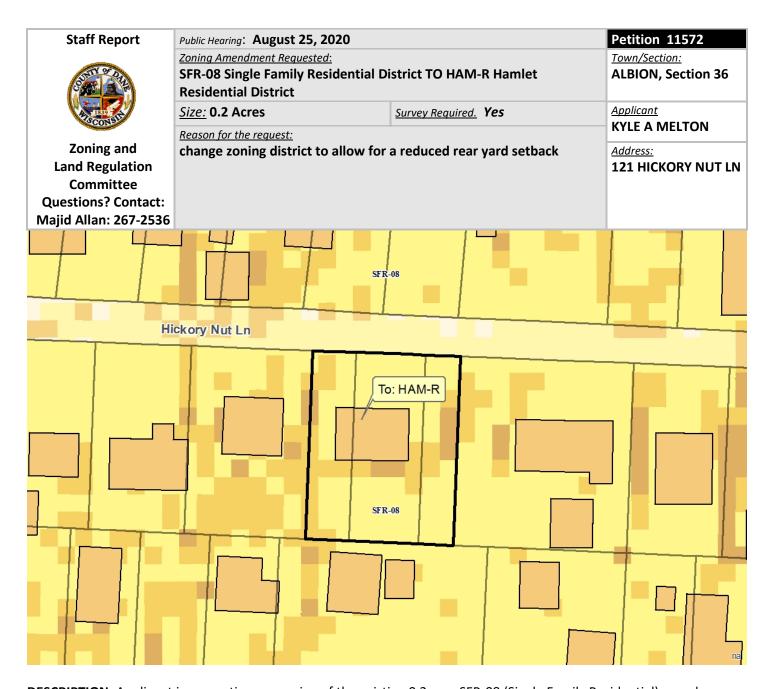

**DESCRIPTION:** Applicant is requesting a rezoning of the existing 0.2 acre SFR-08 (Single Family Residential) zoned residential property to the HAM-R (Hamlet Residential) district. The HAM-R district has a less restrictive rear yard setback (6'), which will facilitate the planned construction of a new ~600 square foot, 2-car detached garage.

**OBSERVATIONS:** The property is located in the Highwood Estates subdivision in the SE portion of the town of Albion approximately 850' from Lake Koshkonong. Existing land use of the subject and surrounding properties is residential. The property consists of several platted lots, but are deed restricted for use as a single parcel of land. No change in land use proposed. No sensitive environmental features observed.