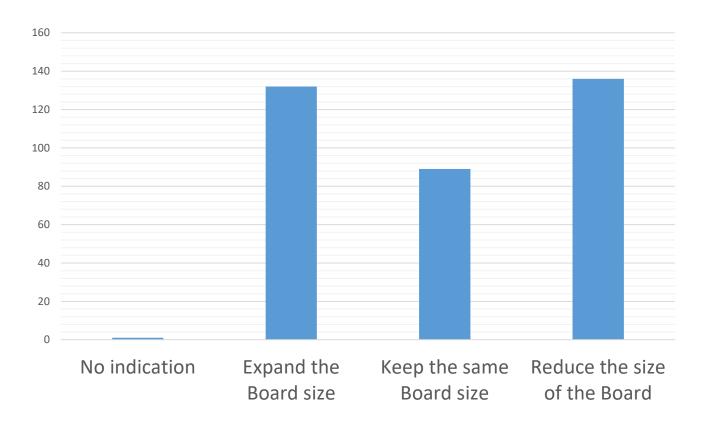

#### • 358 total responses

- 132 indicated the Board size should be expanded
- 89 indicated the Board size should stay the same
- 136 indicated the Board size should be reduced
- 1 gave no indication either way