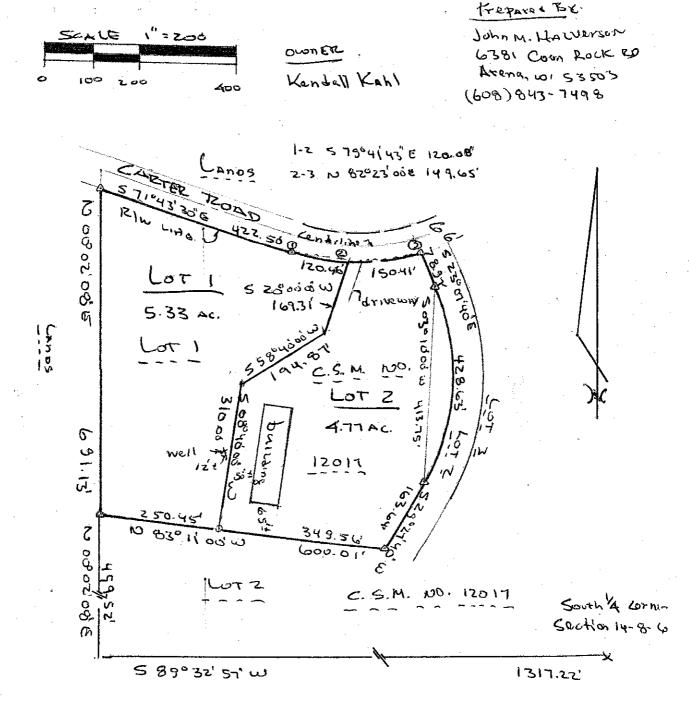

#### **LEGAL DESCRIPTION OF LOT 1 – PROPOSED ZONING TO RR-4**

A part of Lot 1 of CSM No. 12017, recorded in Volume 74 of Certified Survey Maps on Pages 62 and 63, located in the SE ¼ of the SW ¼ of Section 14, Town 8 North, Range 6 East, Town of Mazomanie, Dane County, Wisconsin, more particularly described as follows:

Commencing at the South ¼ of said Section 14; thence S 89°32′57″ W, 1317.22 feet along the South line of the SW ¼ of said Section 14; thence N 00°02′08″ E, 459.52 feet along the West line of the SE ¼-SW ¼ of said Section 14 to the point of beginning; thence N 00°02′08″ E, 691.13 feet along the West line of the SE ¼-SW ¼ of said Section 14 to a point on the Southerly r/w line of Carter Road; thence S 71°43′30″ E, 422.50 feet along said r/w line; thence Southeasterly, 120.46 feet along the arc of a curve to the left having a central of 15°56′24″ and a radius of 433.00 feet, said arc also being the r/w line of Carter Road, the long chord of which bears S 79°41′43″ E, 120.08 feet; thence S 20°00′00″ W, 169.31 feet; thence S 58°40′00″ W, 194.87 feet; thence S 08°40′00″ W, 310.00 feet; thence N 83°11′00″ W, 250.45 feet to the point of beginning, containing 5.33 acres,

### **LEGAL DESCRIPTION OF LOT 2 - PROPOSED ZONING TO LC1**

A part of Lot 1 of CSM No. 12017, recorded in Volume 74 of Certified Survey Maps on Pages 62 and 63, located in the SE ¼ of the SW ¼ of Section 14, Town 8 North, Range 6 East, Town of Mazomanie, Dane County, Wisconsin, more particularly described as follows:

Commencing at the South ¼ of said Section 14; thence S 89°32′57" W, 1317.22 feet along the South line of the SW ¼ of said Section 14; thence N 00°02′08" E, 459.52 feet along the West line of the SE ¼-SW ¼ of said Section 14; thence S 83°11′00" E, 250.45 feet to the point of beginning; thence N 08°40′00" E, 310.00 feet; thence N 58°40′00" E, 194.71 feet; thence N 20°00′00" E, 169.31 fee to a point on the Southerly r/w line of Carter Road; thence Northeasterly, 150.41 feet along the arc of a curve to the left having a central of 19°54′10" and a radius of 433.00 feet, said arc also being the r/w line of Carter Road, the long chord of which bears N 82°23′00" E, 149.65 feet; thence S 23°07′40" E, 78.97 feet; thence Southeasterly, 428.63 feet along the arc of a curve to the right having a central of 52°35′20" and a radius of 467.00 feet, the long chord of which bears S 03°10′00" W, 413.75 feet; thence S 29°27′40" W, 163.64 feet; thence N 83°11′00" W, 349.56 feet to the point of beginning, containing 4.77 acres.