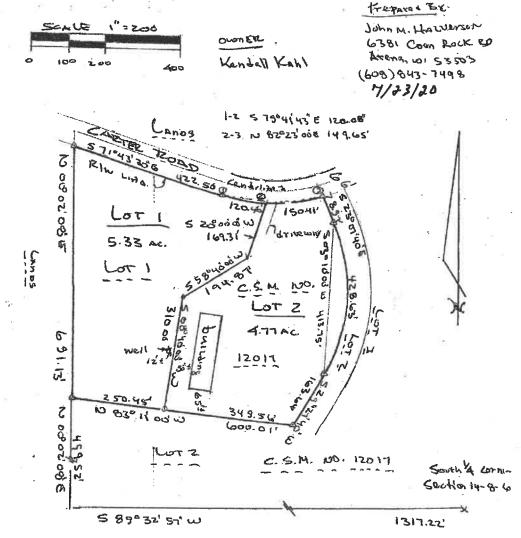

#### LEGAL DESCRIPTION OF LOT 1 - PROPOSED ZONING TO RR-4

A part of Lot 1 of CSM No. 12017, recorded in Volume 74 of Certified Survey Maps on Pages 62 and 63, located in the SE ¼ of the SW ¼ of Section 14, Town 8 North, Range 6 East, Town of Mazomanie, Dane County, Wisconsin, more particularly described as follows:

Commencing at the South ¼ of said Section 14; thence S 89°32′57" W, 1317.22 feet along the South line of the SW ¼ of said Section 14; thence N 00°02′08" E, 459.52 feet along the West line of the SE ½-SW ¼ of said Section 14 to the point of beginning; thence N 00°02′08" E, 691.13 feet along the West line of the SE ½-SW ¼ of said Section 14 to a point on the Southerly r/w line of Carter Road; thence S 71°43°30" E, 422.50 feet along said r/w line; thence Southeasterly, 120.46 feet along the arc of a curve to the left having a central of 15°56′24" and a radius of 433.00 feet, said arc also being the r/w line of Carter Road, the long chord of which bears S 79°41′43" E, 120.08 feet; thence S 20°00′00" W, 169.31 feet; thence S 58°40′00" W, 194.87 feet; thence S 08°40′00" W, 310.00 feet; thence N 83°11′00" W, 250.45 feet to the point of beginning, containing 5.33 acres,

#### LEGAL DESCRIPTION OF LOT 2 - PROPOSED ZONING TO LC1

A part of Lot 1 of CSM No. 12017, recorded in Volume 74 of Certified Survey Maps on Pages 62 and 63, located in the SE ¼ of the SW ¼ of Section 14, Town 8 North, Range 6 East, Town of Mazomanie, Dane County, Wisconsin, more particularly described as follows:

Commencing at the South ¼ of said Section 14; thence S 89°32'57" W, 1317.22 feet along the South line of the SW ¼ of said Section 14; thence N 00°02'08" E, 459.52 feet along the West line of the SE ¼-SW ¼ of said Section 14; thence S 83°11'00" E, 250.45 feet to the point of beginning; thence N 08°40'00" E, 310.00 feet; thence N 58°40'00" E, 194.71 feet; thence N 20°00'00" E, 169.31 fee to a point on the Southerly r/w line of Carter Road; thence Northeasterly, 150.41 feet along the arc of a curve to the left having a central of 19°54'10" and a radius of 433.00 feet, said arc also being the r/w line of Carter Road, the long chord of which bears N 82°23'00" E, 149.65 feet; thence S 23°07'40" E, 78.97 feet; thence S outheasterly, 428.63 feet along the arc of a curve to the right having a central of 52°35'20" and a radius of 467.00 feet, the long chord of which bears S 03°10'00" W, 413.75 feet; thence S 29°27'40" W, 163.64 feet; thence N 83°11'00" W, 349.56 feet to the point of beginning, containing 4.77 acres.