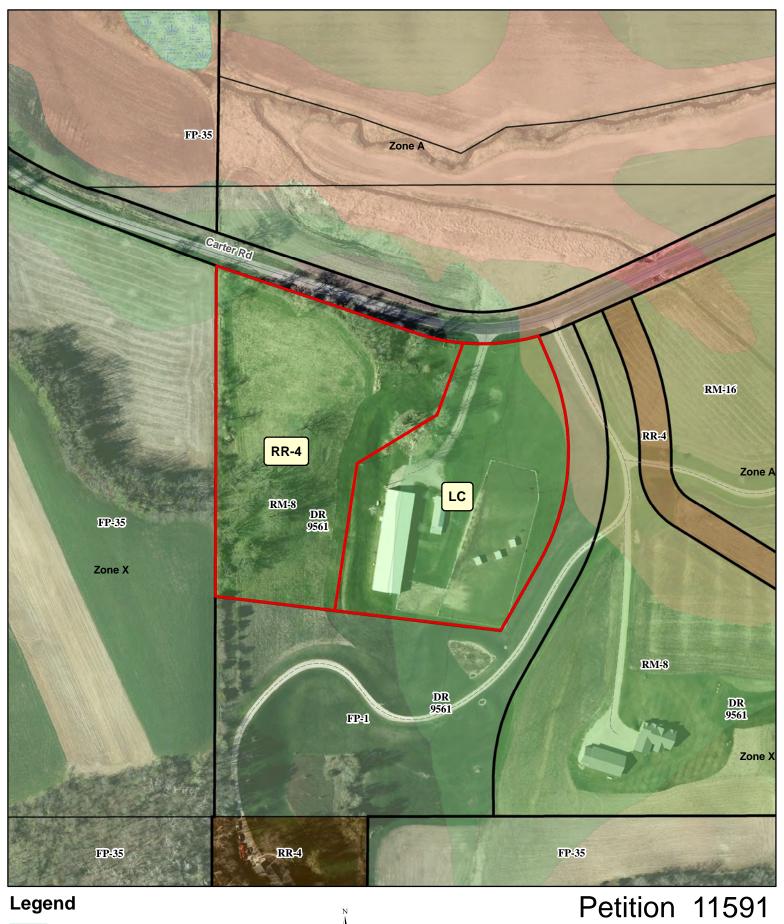

# Dane County Rezone & Conditional Use Permit

| Application Date    | Petition Number   |
|---------------------|-------------------|
| 07/31/2020          | DCPREZ-2020-11591 |
| Public Hearing Date | C.U.P. Number     |
| 10/27/2020          |                   |

- PERMIT FEES DOUBLE FOR VIOLATIONS.
- ADDITIONAL FEES MAY APPLY. CONTACT DANE COUNTY ZONING AT 608-266-4266 FOR MORE INFORMATION.

|                                                 |                                                                                      |                                                                                                        | APPLICANT I                                                                                                         | NFORMATION                                                                                                                                                                                                                                                                                                                                                                                                                                                                                                                                                                                                                                                                                                                                                                                                                                                                                                                                                                                                                                                                                                                                                                                                                                                                                                                                                                                                                                                                                                                                                                                                                                                                                                                                                                                                                                                                                                                                                                                                                                                                                                                    |                                                                                                                              |
|-------------------------------------------------|--------------------------------------------------------------------------------------|--------------------------------------------------------------------------------------------------------|---------------------------------------------------------------------------------------------------------------------|-------------------------------------------------------------------------------------------------------------------------------------------------------------------------------------------------------------------------------------------------------------------------------------------------------------------------------------------------------------------------------------------------------------------------------------------------------------------------------------------------------------------------------------------------------------------------------------------------------------------------------------------------------------------------------------------------------------------------------------------------------------------------------------------------------------------------------------------------------------------------------------------------------------------------------------------------------------------------------------------------------------------------------------------------------------------------------------------------------------------------------------------------------------------------------------------------------------------------------------------------------------------------------------------------------------------------------------------------------------------------------------------------------------------------------------------------------------------------------------------------------------------------------------------------------------------------------------------------------------------------------------------------------------------------------------------------------------------------------------------------------------------------------------------------------------------------------------------------------------------------------------------------------------------------------------------------------------------------------------------------------------------------------------------------------------------------------------------------------------------------------|------------------------------------------------------------------------------------------------------------------------------|
| Property Ov                                     | wner Name:                                                                           | Kendall and K                                                                                          | ay Kahl                                                                                                             | Agent Name:                                                                                                                                                                                                                                                                                                                                                                                                                                                                                                                                                                                                                                                                                                                                                                                                                                                                                                                                                                                                                                                                                                                                                                                                                                                                                                                                                                                                                                                                                                                                                                                                                                                                                                                                                                                                                                                                                                                                                                                                                                                                                                                   |                                                                                                                              |
| Address (Nu                                     | tmber & Street):                                                                     | 9344 Spring V                                                                                          | /alley Rd                                                                                                           | Address (Number & Street):                                                                                                                                                                                                                                                                                                                                                                                                                                                                                                                                                                                                                                                                                                                                                                                                                                                                                                                                                                                                                                                                                                                                                                                                                                                                                                                                                                                                                                                                                                                                                                                                                                                                                                                                                                                                                                                                                                                                                                                                                                                                                                    |                                                                                                                              |
| Address (City, State, Zip): Mazomanie, Wi 53    |                                                                                      |                                                                                                        | Vi 53560                                                                                                            | Address (City, State, Zip):                                                                                                                                                                                                                                                                                                                                                                                                                                                                                                                                                                                                                                                                                                                                                                                                                                                                                                                                                                                                                                                                                                                                                                                                                                                                                                                                                                                                                                                                                                                                                                                                                                                                                                                                                                                                                                                                                                                                                                                                                                                                                                   |                                                                                                                              |
| Email Addre                                     | ess:                                                                                 | kkahl@chorus                                                                                           | s.net                                                                                                               | Email Address:                                                                                                                                                                                                                                                                                                                                                                                                                                                                                                                                                                                                                                                                                                                                                                                                                                                                                                                                                                                                                                                                                                                                                                                                                                                                                                                                                                                                                                                                                                                                                                                                                                                                                                                                                                                                                                                                                                                                                                                                                                                                                                                |                                                                                                                              |
| Phone#:                                         |                                                                                      | 608-798-3766                                                                                           |                                                                                                                     | Phone#:                                                                                                                                                                                                                                                                                                                                                                                                                                                                                                                                                                                                                                                                                                                                                                                                                                                                                                                                                                                                                                                                                                                                                                                                                                                                                                                                                                                                                                                                                                                                                                                                                                                                                                                                                                                                                                                                                                                                                                                                                                                                                                                       |                                                                                                                              |
|                                                 |                                                                                      | 1000                                                                                                   | PROPERTY IN                                                                                                         | IFORMATION                                                                                                                                                                                                                                                                                                                                                                                                                                                                                                                                                                                                                                                                                                                                                                                                                                                                                                                                                                                                                                                                                                                                                                                                                                                                                                                                                                                                                                                                                                                                                                                                                                                                                                                                                                                                                                                                                                                                                                                                                                                                                                                    |                                                                                                                              |
| Township:                                       | Town of Be                                                                           | rry                                                                                                    | Parcel Number(s):                                                                                                   | 034/0806-143-9660-0                                                                                                                                                                                                                                                                                                                                                                                                                                                                                                                                                                                                                                                                                                                                                                                                                                                                                                                                                                                                                                                                                                                                                                                                                                                                                                                                                                                                                                                                                                                                                                                                                                                                                                                                                                                                                                                                                                                                                                                                                                                                                                           |                                                                                                                              |
| Section:                                        | 14                                                                                   | 1                                                                                                      | Property Address or Location:                                                                                       | 9933 Carter Rd, Mazoman                                                                                                                                                                                                                                                                                                                                                                                                                                                                                                                                                                                                                                                                                                                                                                                                                                                                                                                                                                                                                                                                                                                                                                                                                                                                                                                                                                                                                                                                                                                                                                                                                                                                                                                                                                                                                                                                                                                                                                                                                                                                                                       | ie, WI 53560                                                                                                                 |
|                                                 |                                                                                      |                                                                                                        | REZONE DI                                                                                                           | ESCRIPTION                                                                                                                                                                                                                                                                                                                                                                                                                                                                                                                                                                                                                                                                                                                                                                                                                                                                                                                                                                                                                                                                                                                                                                                                                                                                                                                                                                                                                                                                                                                                                                                                                                                                                                                                                                                                                                                                                                                                                                                                                                                                                                                    |                                                                                                                              |
| relevant in                                     | formation. For                                                                       | mara cianificant d                                                                                     |                                                                                                                     | and all the form and the control of | Yes No                                                                                                                       |
| Rezoning<br>Commerci<br>Surveying               | from RM-8 i<br>ial with an ex<br>will provide<br>ting drivewa                        | rezoning to Lot<br>disting building<br>scaled site plar                                                | to store building trade equ<br>n, north arrow, date the si                                                          | ild our retirement home and                                                                                                                                                                                                                                                                                                                                                                                                                                                                                                                                                                                                                                                                                                                                                                                                                                                                                                                                                                                                                                                                                                                                                                                                                                                                                                                                                                                                                                                                                                                                                                                                                                                                                                                                                                                                                                                                                                                                                                                                                                                                                                   | Lot 2 from RM-8 to LC Limited ass. John Halverson Land                                                                       |
| Rezoning<br>Commerci<br>Surveying<br>and 1 exis | from RM-8 i<br>ial with an ex<br>will provide<br>ting drivewa                        | rezoning to Lot<br>kisting building<br>scaled site plar<br>y to the existing                           | 1 RR-4 Residential to but to store building trade equal north arrow, date the sign building. Legal description      | ild our retirement home and<br>uipment for our sons busine<br>te plan was created existin                                                                                                                                                                                                                                                                                                                                                                                                                                                                                                                                                                                                                                                                                                                                                                                                                                                                                                                                                                                                                                                                                                                                                                                                                                                                                                                                                                                                                                                                                                                                                                                                                                                                                                                                                                                                                                                                                                                                                                                                                                     | Lot 2 from RM-8 to LC Limited ass. John Halverson Land                                                                       |
| Rezoning<br>Commerci<br>Surveying<br>and 1 exis | from RM-8 ial with an exiting driveware.                                             | rezoning to Lot<br>disting building<br>scaled site plar<br>y to the existing<br>y to the existing      | 1 RR-4 Residential to but to store building trade equal, north arrow, date the sign building. Legal descript        | ild our retirement home and<br>uipment for our sons busine<br>te plan was created, existin<br>ions for lot 1 and 2 will also                                                                                                                                                                                                                                                                                                                                                                                                                                                                                                                                                                                                                                                                                                                                                                                                                                                                                                                                                                                                                                                                                                                                                                                                                                                                                                                                                                                                                                                                                                                                                                                                                                                                                                                                                                                                                                                                                                                                                                                                  | I Lot 2 from RM-8 to LC Limited ess. John Halverson Land g property lot lines and dimensions be provided by Halverson        |
| Rezoning<br>Commerci<br>Surveying<br>and 1 exis | from RM-8 i<br>ial with an ex<br>will provide<br>sting drivewa<br>Existing<br>Distri | rezoning to Lot<br>kisting building<br>scaled site plar<br>y to the existing<br><b>Zoning</b><br>ct(s) | 1 RR-4 Residential to but to store building trade equal north arrow, date the sign building. Legal description Prop | ild our retirement home and<br>uipment for our sons busine<br>te plan was created, existin<br>ions for lot 1 and 2 will also<br>losed Zoning<br>District(s)                                                                                                                                                                                                                                                                                                                                                                                                                                                                                                                                                                                                                                                                                                                                                                                                                                                                                                                                                                                                                                                                                                                                                                                                                                                                                                                                                                                                                                                                                                                                                                                                                                                                                                                                                                                                                                                                                                                                                                   | I Lot 2 from RM-8 to LC Limited ess. John Halverson Land g property lot lines and dimensions be provided by Halverson  Acres |

Zoning district boundaries are residential for lots 1,2,3, and some farming. The entire area is seeded to grass and as well as the neighbors.

There is no plan for any expansion on lot 2 and we will be building our retirement home in the near future on lot 1.

Neighborhood Characteristics.

Surrounding lots are residential and farming.