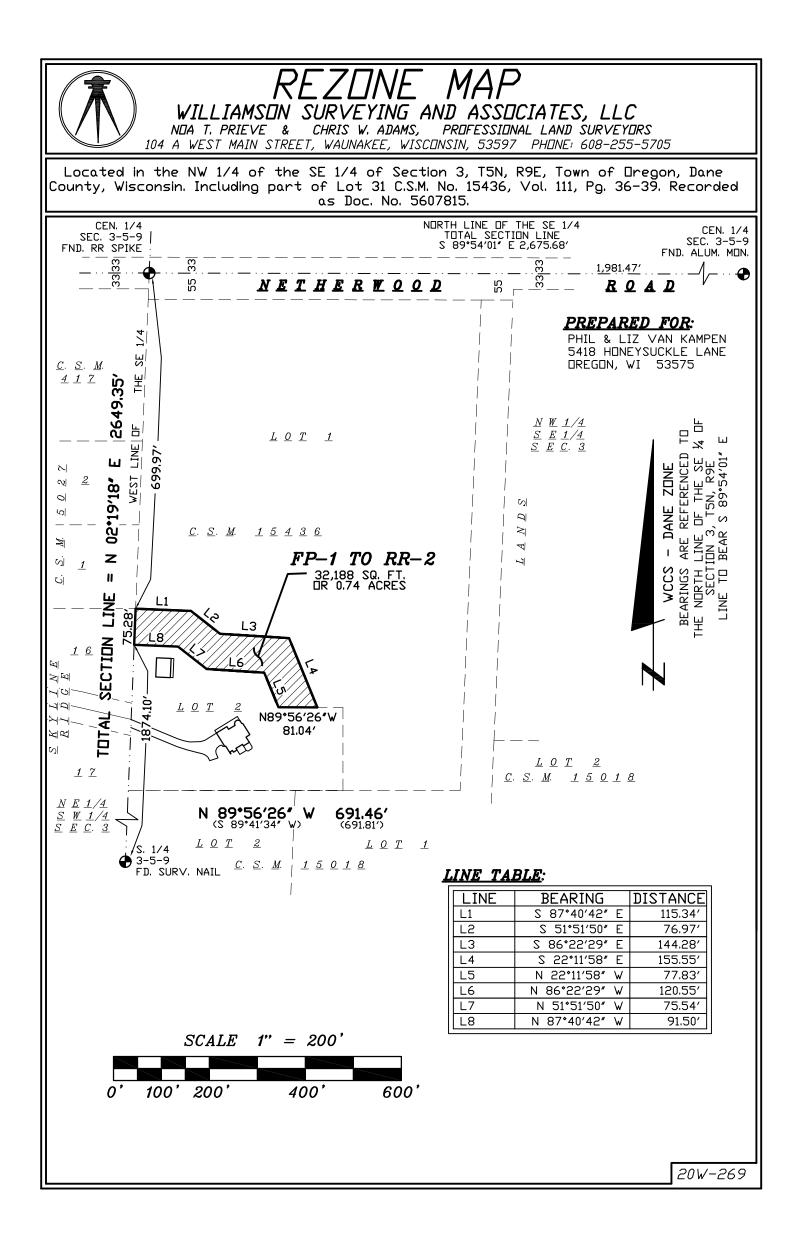

## FP-1 to RR-2

A parcel of land located in the NW ¼ of the SE ¼ of Section 3, T5N, R9E, Town of Oregon, Dane County, Wisconsin also being part of Lot 1, Certified Survey Map No. 15436, Recorded in Volume 111, Pages 36-39 as Document No. 5607815, more particularly described as follows:

Commencing at the South ¼ corner of said Section 3; thence N 02°19'18" E, 1874.10 feet to the point of beginning.

Thence continue N 02°19'18" E, 75.28 feet; thence S 87°40'42" E, 115.34 feet; thence S 51°51'50" E, 76.97 feet; thence S 86°22'29" E, 144.28 feet; thence S 22°11'58" E, 155.55 feet; thence N 22°11'58" W, 77.83 feet; thence N 86°22'29" W, 120.55 feet; thence N 51°51'50" W, 75.54 feet; thence N 87°40'42" W, 91.50 feet to the point of beginning. This described parcel contains 0.74 acres.