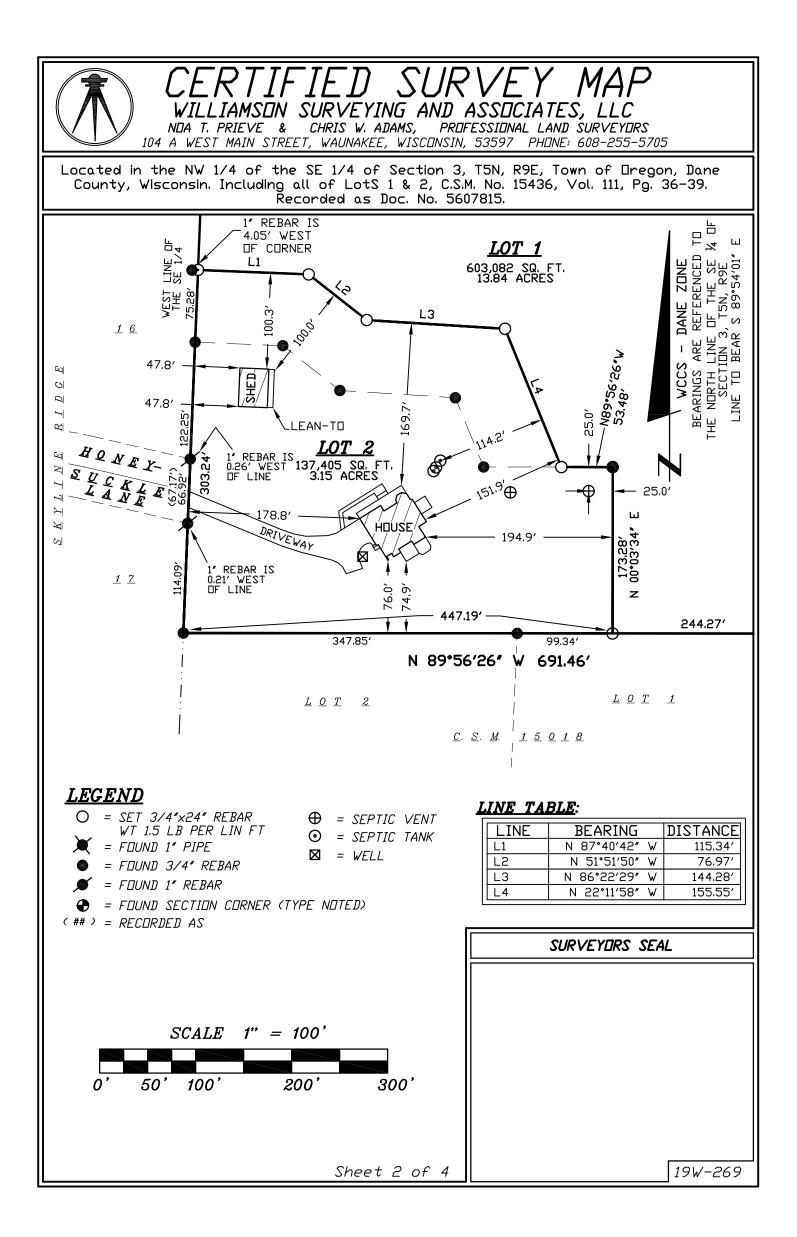

## FP-1 to RR-2

A parcel of land located in the NW ¼ of the SE ¼ of Section 3, T5N, R9E, Town of Oregon, Dane County, Wisconsin also being part of Lot 1, Certified Survey Map No. 15436, Recorded in Volume 111, Pages 36-39 as Document No. 5607815, more particularly described as follows:

Commencing at the South ¼ corner of said Section 3; thence N 02°19'18" E, 1874.10 feet to the point of beginning.

Thence continue N 02°19'18" E, 75.28 feet; thence S 87°40'42" E, 115.34 feet; thence S 51°51'50" E, 76.97 feet; thence S 86°22'29" E, 144.28 feet; thence S 22°11'58" E, 155.55 feet; thence N 22°11'58" W, 77.83 feet; thence N 86°22'29" W, 120.55 feet; thence N 51°51'50" W, 75.54 feet; thence N 87°40'42" W, 91.50 feet to the point of beginning. This described parcel contains 0.74 acres.