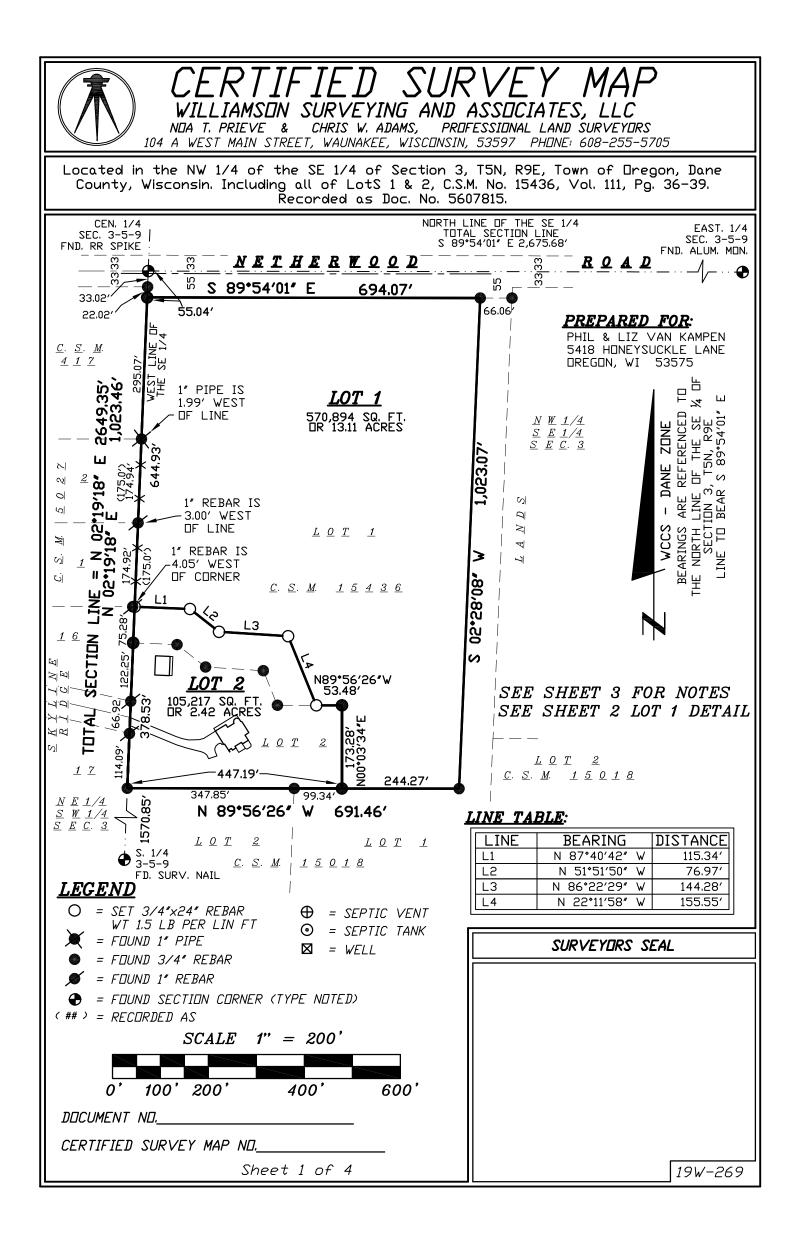

## FP-1 to RR-2

A parcel of land located in the NW ¼ of the SE ¼ of Section 3, T5N, R9E, Town of Oregon, Dane County, Wisconsin also being part of Lot 1, Certified Survey Map No. 15436, Recorded in Volume 111, Pages 36-39 as Document No. 5607815, more particularly described as follows:

Commencing at the South ¼ corner of said Section 3; thence N 02°19'18" E, 1874.10 feet to the point of beginning.

Thence continue N 02°19'18" E, 75.28 feet; thence S 87°40'42" E, 115.34 feet; thence S 51°51'50" E, 76.97 feet; thence S 86°22'29" E, 144.28 feet; thence S 22°11'58" E, 155.55 feet; thence N 22°11'58" W, 77.83 feet; thence N 86°22'29" W, 120.55 feet; thence N 51°51'50" W, 75.54 feet; thence N 87°40'42" W, 91.50 feet to the point of beginning. This described parcel contains 0.74 acres.