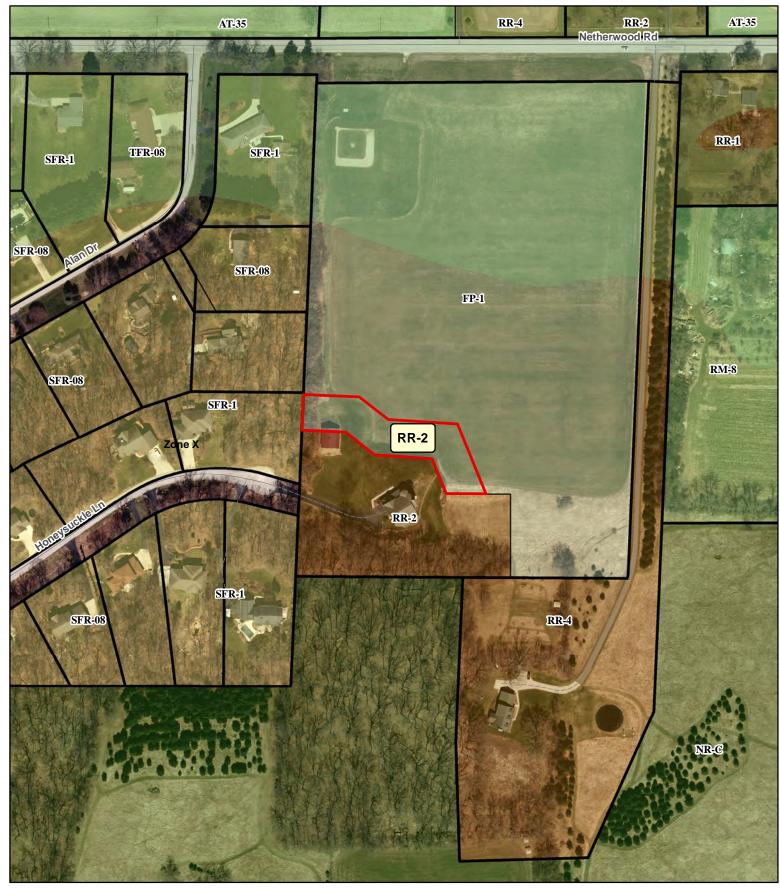

## **REZONE APPLICATION**

|                                                                                      | APPLICAN                                                                                                           | IT INFORMATION                                |                                                                                                |  |  |
|--------------------------------------------------------------------------------------|--------------------------------------------------------------------------------------------------------------------|-----------------------------------------------|------------------------------------------------------------------------------------------------|--|--|
| Property Owner Name: Phil &                                                          | Liz Van Kampen                                                                                                     | Agent Name: Williamson Surveying              | & Assoc. LLC                                                                                   |  |  |
| Mailing Address: 5418 Hot                                                            | neysuckle Ln, Oregon WI                                                                                            | Mailing Address: 104A W. Main St, Waunakee, W |                                                                                                |  |  |
| Email Address: phil.vankamp                                                          | en@charter.net                                                                                                     | Email Address: chris@williamsonsurveying.com  |                                                                                                |  |  |
| Phone#: 608-335-4426                                                                 |                                                                                                                    | Phone#: 608-255-5705                          |                                                                                                |  |  |
|                                                                                      | PROPERT                                                                                                            | Y INFORMATION                                 |                                                                                                |  |  |
| Township: Oregon                                                                     | nship: Oregon Parcel Number(s): 0509-034-8580-0                                                                    |                                               |                                                                                                |  |  |
| Section: 3                                                                           | Property Address or Location: 5418 Honeysuckle Ln                                                                  |                                               |                                                                                                |  |  |
|                                                                                      | REZON                                                                                                              | E DESCRIPTION                                 |                                                                                                |  |  |
| request. Include both current a                                                      | space below, please provide a brief buind proposed land uses, number of para significant development proposals, at | cels or lots to be created, and any other     | Is this application being<br>submitted to correct a violation?<br>Yes No 🗸                     |  |  |
| Existing Zon                                                                         |                                                                                                                    |                                               |                                                                                                |  |  |
|                                                                                      |                                                                                                                    | Proposed Zoning<br>District(s)                | Acres                                                                                          |  |  |
| District(s)<br>FP-1                                                                  |                                                                                                                    | Proposed Zoning<br>District(s)<br>RR-2        | Acres<br>0.74                                                                                  |  |  |
| FP-1<br>Applications will not be<br>determine that all nec<br>information from the c | accepted until the applicant h<br>essary information has been p<br>hecklist below must be include                  | District(s)                                   | 0.74<br>review the application and<br>tions will be accepted. All<br>on submittal requirements |  |  |

## FP-1 to RR-2

A parcel of land located in the NW ¼ of the SE ¼ of Section 3, T5N, R9E, Town of Oregon, Dane County, Wisconsin also being part of Lot 1, Certified Survey Map No. 15436, Recorded in Volume 111, Pages 36-39 as Document No. 5607815, more particularly described as follows:

Commencing at the South ¼ corner of said Section 3; thence N 02°19'18" E, 1874.10 feet to the point of beginning.

Thence continue N 02°19'18" E, 75.28 feet; thence S 87°40'42" E, 115.34 feet; thence S 51°51'50" E, 76.97 feet; thence S 86°22'29" E, 144.28 feet; thence S 22°11'58" E, 155.55 feet; thence N 22°11'58" W, 77.83 feet; thence N 86°22'29" W, 120.55 feet; thence N 51°51'50" W, 75.54 feet; thence N 87°40'42" W, 91.50 feet to the point of beginning. This described parcel contains 0.74 acres.