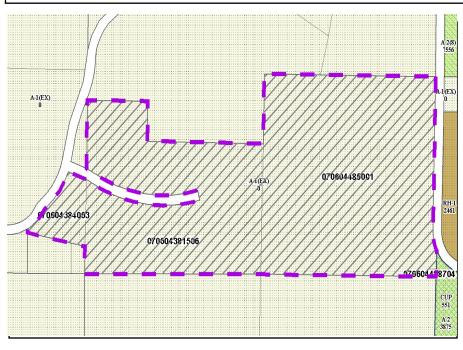

Applicant: Virginia M. Bartelt Vermont A1-EX Adoption: 10/12/79 Orig. Farm Owner: Lickel, George & Doris Town: 1 Split Per 35 Acres Owned Original Farm Acres: Section: 04 70.56 Original Splits: [70.56 / 35 = 2.02]**Previous Density Study:** 2/23/12 **Remaining Splits:** 2

#### Reasons/Notes:

Homesites created to date: NONE

NOTE: Parcels included in the density study reflect farm ownership and acreage as of the date of town plan adoption, or other date specified. Density study is based on this original farm acreage, *not* acreage currently owned

| Parcel #     | <u>Acres</u> | Owner Name                                  | <u>CSM</u> |
|--------------|--------------|---------------------------------------------|------------|
| 070604485001 | 39.45        | GEORGE E LICKEL & DORIS M LICKEL            |            |
| 070604384003 | 2.90         | GEORGE E LICKEL & DORIS M LICKEL            |            |
| 070604488704 | 0.08         | RICHARD H SONNENBERG & BEVERLY A SONNENBERG |            |
| 070604381506 | 28.13        | GEORGE E LICKEL & DORIS M LICKEL            |            |