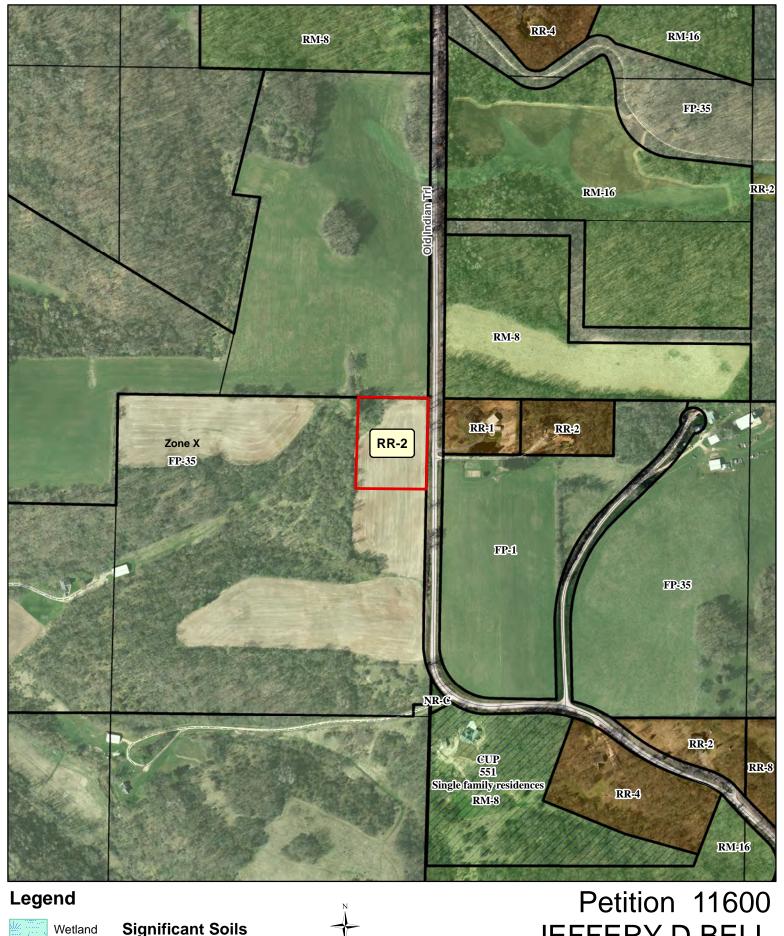

**Significant Soils** Wetland Floodplain Class 1 Class 2

400 Feet

0 100 200

JEFFERY D BELL