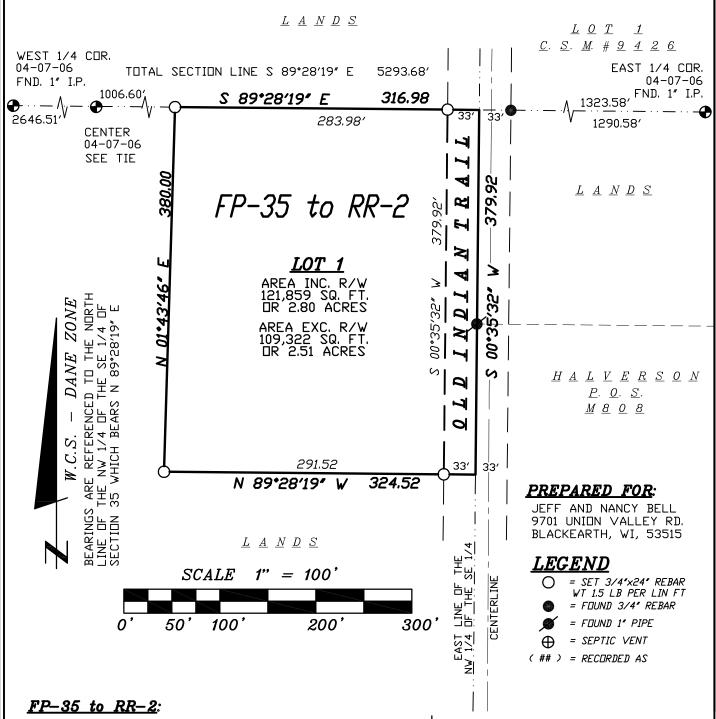

# REZONING MAP

WILLIAMSON SURVEYING AND ASSOCIATES, LLC

NOA T. PRIEVE & CHRIS W. ADAMS, PROFESSIONAL LAND SURVEYORS 104 A WEST MAIN STREET, WAUNAKEE, WISCONSIN, 53597 PHONE: 608-255-5705

Located in the NW 1/4 of the SE 1/4 of Section 4, T7N, R6E, Town of Vermont, Dane County, Wisconsin.

Being part of the NW 1/4 of the SE 1/4 of Section 04, T7N, R6E, Town of Vermont, Dane County, Wisconsin, more particularly described as follows:

Commencing at the West 1/4 Corner of said Section 04; thence S  $89^{\circ}28'19''$  E along the East-West 1/4 section line, 2646.51 feet; thece continue S  $89^{\circ}28'19''$  E, 1006.60 feet to the point of beginning.

Thence continuing S  $89^{\circ}28'19''$  E, 316.98 feet to the east line of said NW 1/4 of the SE 1/4; thence S  $00^{\circ}35'32''$  W, along said line 379.92 feet; thence N  $89^{\circ}28'19''$  W, 324.52 feet; thence N  $01^{\circ}43''46''$  E, 380.00 feet to the point of beginning. The above described parcel contains 121,859 square feet or 2.16 acres and is subject to a road right of way over the most easterly part thereof.