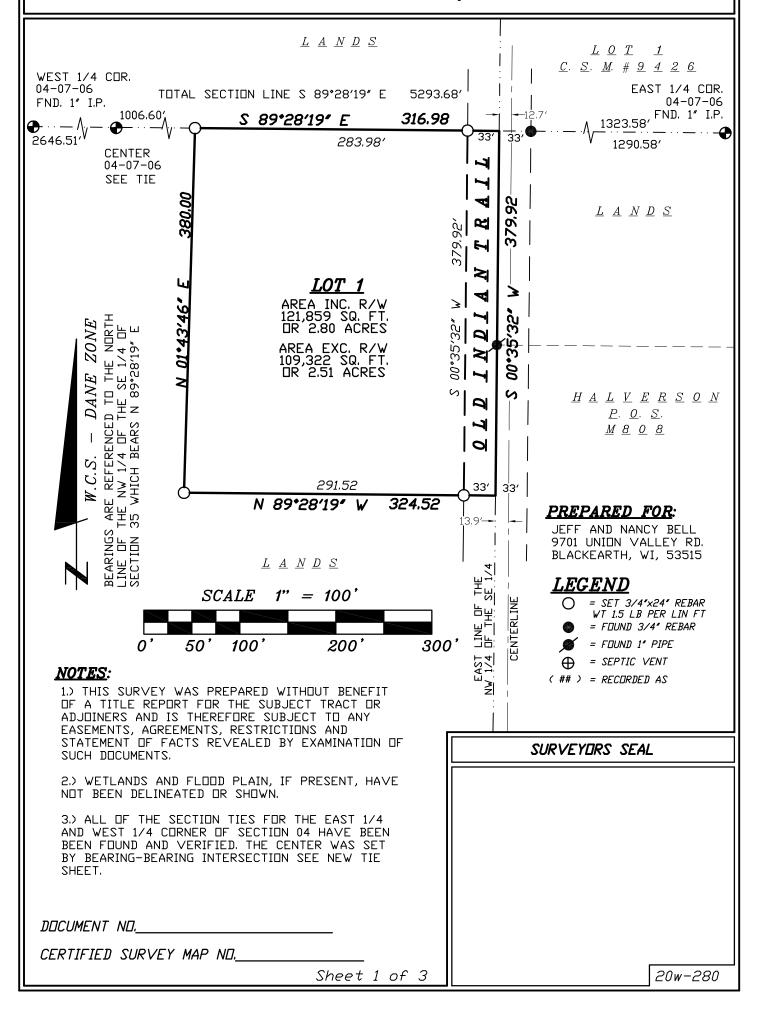

# CERTIFIED SURVEY MAP WILLIAMSON SURVEYING AND ASSOCIATES, LLC

NOA T. PRIEVE & CHRIS W. ADAMS, PROFESSIONAL LAND SURVEYORS 104 A WEST MAIN STREET, WAUNAKEE, WISCONSIN, 53597 PHONE: 608-255-5705

Located in the NW 1/4 of the SE 1/4 of Section 4, T7N, R6E, Town of Vermont, Dane County, Wisconsin.

### FP-35 to RR-2

Being part of the NW 1/4 of the SE 1/4 of Section 04, T7N, R6E, Town of Vermont, Dane County, Wisconsin, more particularly described as follows:

Commencing at the West 1/4 Corner of said Section 04; thence S 89°28'19" E along the East-West 1/4 section line, 2646.51 feet; thence continue S 89°28'19" E, 1006.60 feet to the point of beginning.

Thence continuing S 89°28'19" E, 316.98 feet to the east line of said NW 1/4 of the SE 1/4; thence S 00°35'32" W, along said line 379.92 feet; thence N 89°28'19" W, 324.52 feet; thence N 01°43"46" E, 380.00 feet to the point of beginning. The above described parcel contains 121,859 square feet or 2.16 acres and is subject to a road right of way over the most easterly part thereof.