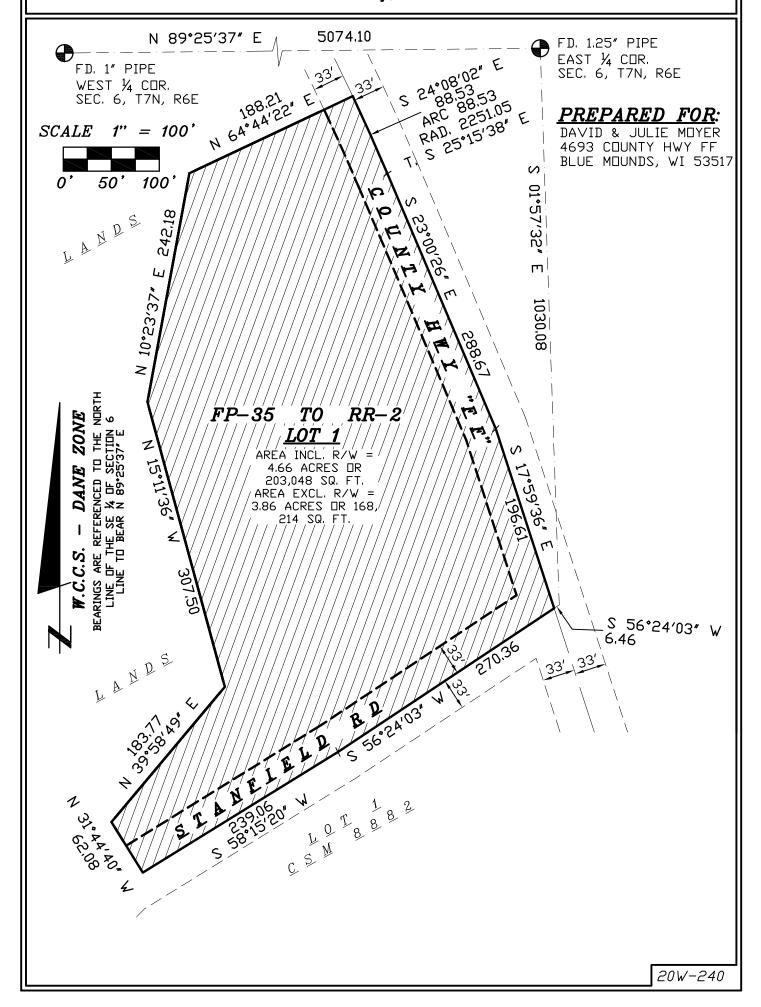

Located in the NE  $\frac{1}{4}$  of the SE  $\frac{1}{4}$  of Section 6, T7N, R6E, Town of Vermont, Dane County, Wisconsin

## **FP-35 to RR-2**

A parcel of land located in part of the NE ¼ of the SE ¼ of Section 6, T7N, R6E, Town of Vermont, Dane County, Wisconsin, more particularly described as follows:

Commencing at the East ¼ corner of said Section 7; thence S 01°57'32" E, 1030.08 feet; thence S 56°24'03" W, 6.46 feet to the point of beginning.

thence continue S 56°24'03" W along the centerline of Stanfield Road, 270.36 feet; thence S 58°15'20" W along said centerline, 239.06 feet; thence N 31°44'40" W, 62.08 feet; thence N 39°58'49" E, 183.77 feet; thence N 15°11'36" W, 307.50 feet; thence N 10°23'37" E, 242.18 feet; thence N 64°44'22" E, 188.21 feet to the centerline of County Highway "FF"; thence along said centerline for the next 3 courses and along the arc of a curve concaved southwesterly having a radius of 2251.05 feet and long chord bearing S 24°08'02" E, a distance of 88.53 feet; thence S 23°00'26" E, 288.67 feet; thence S 17°59'36" E, 196.61 feet to the point of beginning. This parcel contains 4.66 acres and is subject to a road right of way of 33.00 feet as shown.