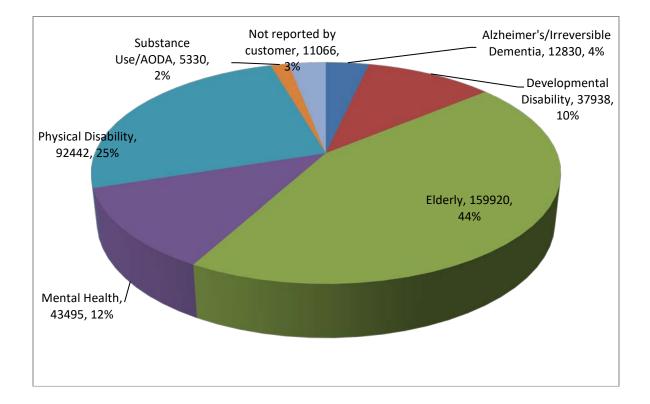

| 12,830  | Alzheimer's/Irreversible Dementia |
|---------|-----------------------------------|
| 37,938  | Developmental Disability          |
| 159,920 | Elderly                           |
| 43,495  | Mental Health                     |
| 92,442  | Physical Disability               |
| 5,330   | Substance Use/AODA                |
| 11,066  | Not reported by customer          |

#### **Target Group**

\*Some customers fall into multiple target groups