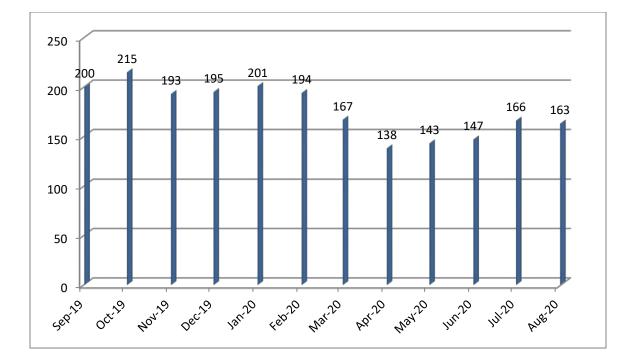

211,810 contacts from 2012 through 2018

51,515 contacts in 2019

28,235 contacts in 2020 (As of August 31, 2020)

291,558 total number of contacts (As of August 31, 2020)

| No. of   | Month          | No. of       | Average per day |
|----------|----------------|--------------|-----------------|
| contacts |                | working days |                 |
| 4,205    | September 2019 | 21           | 200             |
| 4,937    | October 2019   | 23           | 215             |
| 4,043    | November 2019  | 21           | 193             |
| 3,706    | December 2019  | 19           | 195             |
| 4,223    | January 2020   | 21           | 201             |
| 3,875    | February 2020  | 20           | 194             |
| 3,674    | March 2020     | 22           | 167             |
| 3,035    | April 2020     | 22           | 138             |
| 2,855    | May 2020       | 20           | 143             |
| 3,242    | June 2020      | 22           | 147             |
| 3,828    | July 2020      | 23           | 166             |
| 3,427    | August 2020    | 21           | 163             |

## **Breakdown of Contacts Per Month**