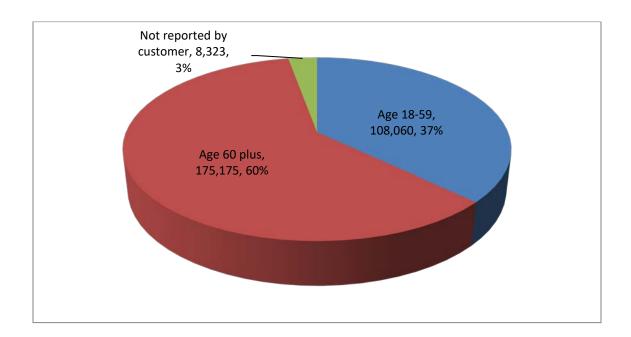

## **Consumer Age Groups**

| 108,060 | Age 18-59                        |
|---------|----------------------------------|
| 175,175 | Age 60 plus                      |
| 8,323   | Not reported by customer 291,558 |