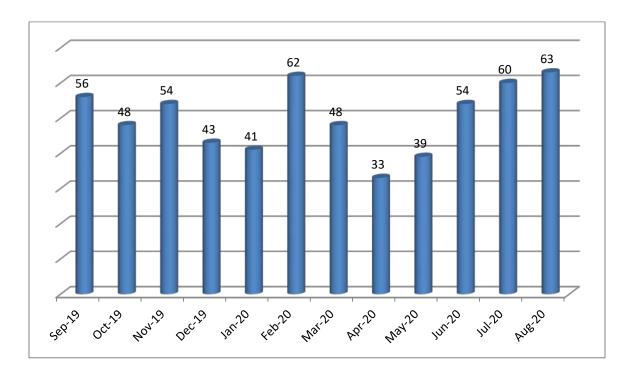

| # Email Inquiries | Month          |
|-------------------|----------------|
| 56                | September 2019 |
| 48                | October 2019   |
| 54                | November 2019  |
| 43                | December 2019  |
| 41                | January 2020   |
| 62                | February 2020  |
| 48                | March 2020     |
| 33                | April 2020     |
| 39                | May 2020       |
| 54                | June 2020      |
| 60                | July 2020      |
| 63                | August 2020    |

# **Email Inquiries**