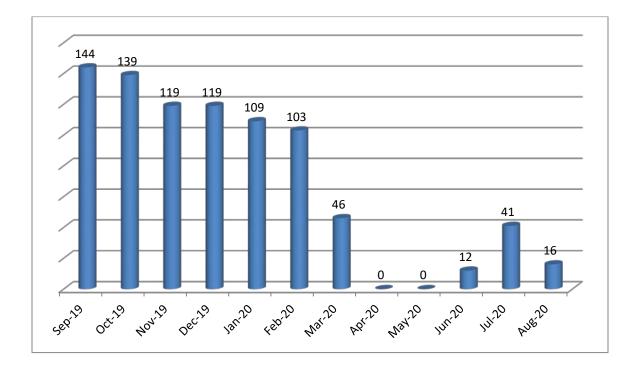

## Walk-Ins

| # of walk-ins | Time spent with walk-ins                | Month          |
|---------------|-----------------------------------------|----------------|
|               | (Total Hours:Minutes for the month)     |                |
| 144           | 76:19 (average 32 minutes per customer) | September 2019 |
| 139           | 78:51 (average 34 minutes per customer) | October 2019   |
| 119           | 62:26 (average 31 minutes per customer) | November 2019  |
| 119           | 63:46 (average 32 minutes per customer) | December 2019  |
| 109           | 65:21 (average 36 minutes per customer) | January 2020   |
| 103           | 18:20 (average 11 minutes per customer) | February 2020  |
| 46            | 24:01 (average 32 minutes per customer) | March 2020     |
| 0             |                                         | April 2020     |
| 0             |                                         | May 2020       |
| 12            | 6:37 (average 33 minutes per customer)  | June 2020      |
| 41            | 20:29 (average 30 minutes per customer) | July 2020      |
| 16            | 6:59 (average 26 minutes per customer)  | August 2020    |