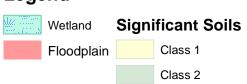

Located in the SE ¼ of the SW ¼ of Section 35, T6N, R10E, Town of Dunn, Dane County, Wisconsin.

## **RR-16 TO RR-8**

A parcel of land located in the southeast ¼ of the southwest ¼ of section 35, T6N, R10E in the Town of Dunn, Dane County, Wisconsin being more particularly described as follows:

Commencing at the South ¼ corner of said Section 35; thence S 89°33′06″ W, 1306.69 feet; thence N 00°13′39″ E, 890.56 feet to the point of beginning.

Thence continue N  $00^{\circ}13'39''$  E, 442.40 feet; thence N  $89^{\circ}23'33''$  E, 1103.51 feet; thence S  $00^{\circ}27'46''$  W, 207.71 feet; thence S  $89^{\circ}16'40''$  W, 69.40 feet; thence S  $02^{\circ}17'22''$  W, 235.47 feet; thence S  $89^{\circ}25'41''$  W, 1024.79 feet to the point of beginning. This description contains 10.63 acres.

## RR-1 TO RR-8

A parcel of land located in the southeast ¼ of the southwest ¼ of section 35, T6N, R10E in the Town of Dunn, Dane County, Wisconsin being more particularly described as follows:

Commencing at the South ¼ corner of said Section 35; thence S 89°33′06″ W, 1306.69 feet; thence N 00°13′39″ E, 1332.96 feet; thence N 89°23′33″ E, 1103.51 feet to the point of beginning.

thence continue N 89°23′33″ E, 208.71 feet to the east line of said SE ¼ of the SW ¼ of Section 35; thence S 00°27′46″ W, 207.30 feet; thence S 89°16′40″ W, 208.71 feet; thence N 02°27′46″ E, 207.71 feet to the point of beginning. This description contains 1.17 acres.