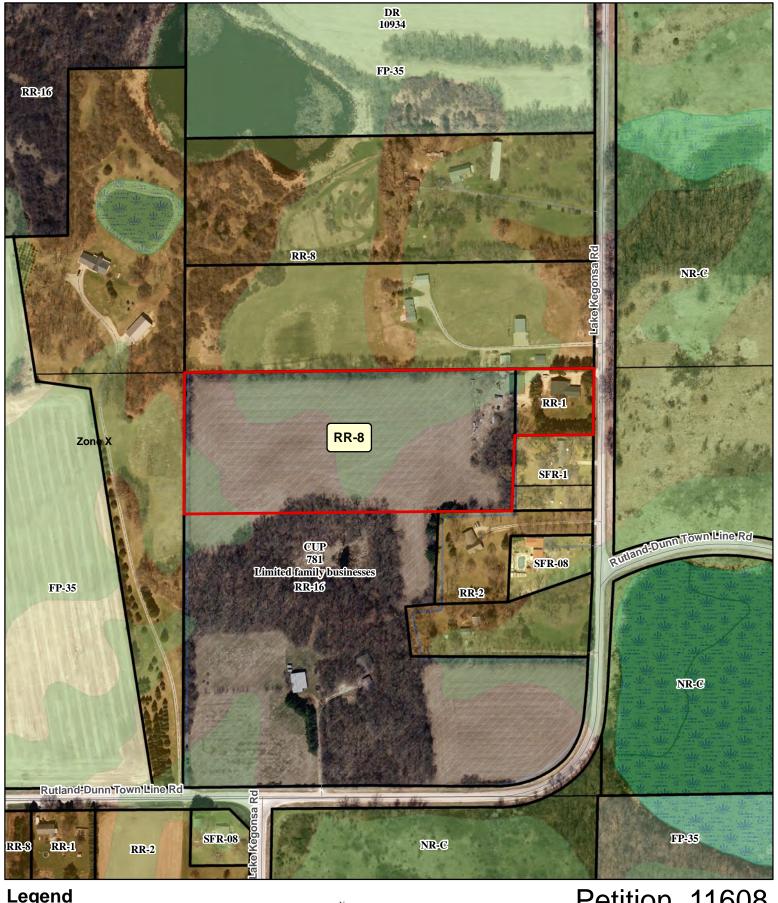

- PERMIT FEES DOUBLE FOR VIOLATIONS.
   ADDITIONAL FEES MAY APPLY. CONTACT DANE COUNTY ZONING AT 608-266-4266 FOR MORE INFORMATION.

|                                                                                                                                                                     |                                                                                                                           |                                                                                       | APPLICATI                                                                                              |                                                                                          |                                                                                                                                        |
|---------------------------------------------------------------------------------------------------------------------------------------------------------------------|---------------------------------------------------------------------------------------------------------------------------|---------------------------------------------------------------------------------------|--------------------------------------------------------------------------------------------------------|------------------------------------------------------------------------------------------|----------------------------------------------------------------------------------------------------------------------------------------|
|                                                                                                                                                                     |                                                                                                                           | APPLICA                                                                               | NT INFORMATIO                                                                                          | N                                                                                        |                                                                                                                                        |
| Property Owner Name:                                                                                                                                                | Jason Chandler                                                                                                            | & Karen Moy                                                                           | Agent Name:                                                                                            | Williams                                                                                 | on Surveying                                                                                                                           |
| Address (Number & Stree                                                                                                                                             | :): 1645 Lake Kego                                                                                                        | nsa Dr                                                                                | Address (Numb                                                                                          | er & Street): 104A W.                                                                    | Main St                                                                                                                                |
| Address (City, State, Zip):                                                                                                                                         | Stoughton, WI 5                                                                                                           | 3589                                                                                  | Address (City, S                                                                                       | tate, Zip): Waunak                                                                       | ee, WI 53597                                                                                                                           |
| Email Address:                                                                                                                                                      | killer77ford@yah                                                                                                          | oo.com                                                                                | Email Address:                                                                                         | chris@w                                                                                  | illiamsonsurveying.com                                                                                                                 |
| Phone#:                                                                                                                                                             | 608-877-2812                                                                                                              |                                                                                       | Phone#:                                                                                                | 608-255                                                                                  | -5705                                                                                                                                  |
|                                                                                                                                                                     |                                                                                                                           | PROPER                                                                                | TY INFORMATIO                                                                                          | N                                                                                        |                                                                                                                                        |
| Township: Dunn                                                                                                                                                      |                                                                                                                           | Parcel Numb                                                                           | er(s): 0610-353-9                                                                                      | 501-0 & 0610-353-                                                                        | 9550-0                                                                                                                                 |
| Section: 35                                                                                                                                                         | Pro                                                                                                                       | perty Address or Loca                                                                 | ition: 1645 Lake l                                                                                     | Kegonsa Rd & 3610                                                                        | Rutland-Dunn Townline Rd                                                                                                               |
|                                                                                                                                                                     |                                                                                                                           | REZON                                                                                 | NE DESCRIPTION                                                                                         |                                                                                          |                                                                                                                                        |
| Reason for the reques                                                                                                                                               | . In the space below, pl                                                                                                  |                                                                                       | rcels or lots to be cre                                                                                | ated, and any other                                                                      | Is this application being submitted to correct a violation?                                                                            |
| request. Include both or relevant information. For all participations is purchasing add 10.63 acres to current parcel is 31. remaining lands.                       | land from the Moy' t. We are requestir 23 acres and zoned e will follow up the                                            | s to add onto his e<br>g his existing parc<br>RR-16. They will<br>rezone with a 2 lot | xisting home site<br>rel and the land h<br>retain 20.40 acro<br>Certified Survey                       | . His current lot is<br>e is purchasing to l<br>es so the RR-16 zo<br>Map that will comb | only 1.17 acres and wants to<br>be rezoned to RR-8. The Moy's                                                                          |
| request. Include both or relevant information. For all asson is purchasing add 10.63 acres to current parcel is 31. The maining lands. Which the purchased          | land from the Moy' t. We are requestir 23 acres and zoned e will follow up the                                            | s to add onto his e<br>g his existing parc<br>RR-16. They will<br>rezone with a 2 lot | xisting home site<br>rel and the land h<br>retain 20.40 acro<br>Certified Survey                       | . His current lot is<br>e is purchasing to l<br>es so the RR-16 zo<br>Map that will comb | only 1.17 acres and wants to<br>be rezoned to RR-8. The Moy's<br>ning will still be accurate for the                                   |
| request. Include both of relevant information. For lason is purchasing add 10.63 acres to current parcel is 31. The maining lands. When with the purchased Exist D. | land from the Moy' t. We are requestir 23 acres and zoned e will follow up the lands, and will solid ing Zoning strict(s) | s to add onto his e<br>g his existing parc<br>RR-16. They will<br>rezone with a 2 lot | xisting home site<br>rel and the land h<br>retain 20.40 acro<br>Certified Survey<br>ary of the remaini | . His current lot is<br>e is purchasing to l<br>es so the RR-16 zo<br>Map that will comb | only 1.17 acres and wants to be rezoned to RR-8. The Moy's ning will still be accurate for the ine the Chandler's current lot          |
| request. Include both of relevant information. For all parcels and 10.63 acres to current parcel is 31. The maining lands. What with the purchased Exist D.         | land from the Moy' t. We are requestir 23 acres and zoned e will follow up the lands, and will solid                      | s to add onto his e<br>g his existing parc<br>RR-16. They will<br>rezone with a 2 lot | xisting home site and the land he retain 20.40 acrossers of the remaining Proposed Zoning              | . His current lot is<br>e is purchasing to l<br>es so the RR-16 zo<br>Map that will comb | only 1.17 acres and wants to<br>be rezoned to RR-8. The Moy's<br>ning will still be accurate for the<br>ine the Chandler's current lot |

## **RR-16 TO RR-8**

A parcel of land located in the southeast ¼ of the southwest ¼ of section 35, T6N, R10E in the Town of Dunn, Dane County, Wisconsin being more particularly described as follows:

Commencing at the South ¼ corner of said Section 35; thence S 89°33′06″ W, 1306.69 feet; thence N 00°13′39″ E, 890.56 feet to the point of beginning.

Thence continue N  $00^{\circ}13'39''$  E, 442.40 feet; thence N  $89^{\circ}23'33''$  E, 1103.51 feet; thence S  $00^{\circ}27'46''$  W, 207.71 feet; thence S  $89^{\circ}16'40''$  W, 69.40 feet; thence S  $02^{\circ}17'22''$  W, 235.47 feet; thence S  $89^{\circ}25'41''$  W, 1024.79 feet to the point of beginning. This description contains 10.63 acres.

## RR-1 TO RR-8

A parcel of land located in the southeast ¼ of the southwest ¼ of section 35, T6N, R10E in the Town of Dunn, Dane County, Wisconsin being more particularly described as follows:

Commencing at the South ¼ corner of said Section 35; thence S 89°33′06″ W, 1306.69 feet; thence N 00°13′39″ E, 1332.96 feet; thence N 89°23′33″ E, 1103.51 feet to the point of beginning.

thence continue N 89°23′33″ E, 208.71 feet to the east line of said SE ¼ of the SW ¼ of Section 35; thence S 00°27′46″ W, 207.30 feet; thence S 89°16′40″ W, 208.71 feet; thence N 02°27′46″ E, 207.71 feet to the point of beginning. This description contains 1.17 acres.