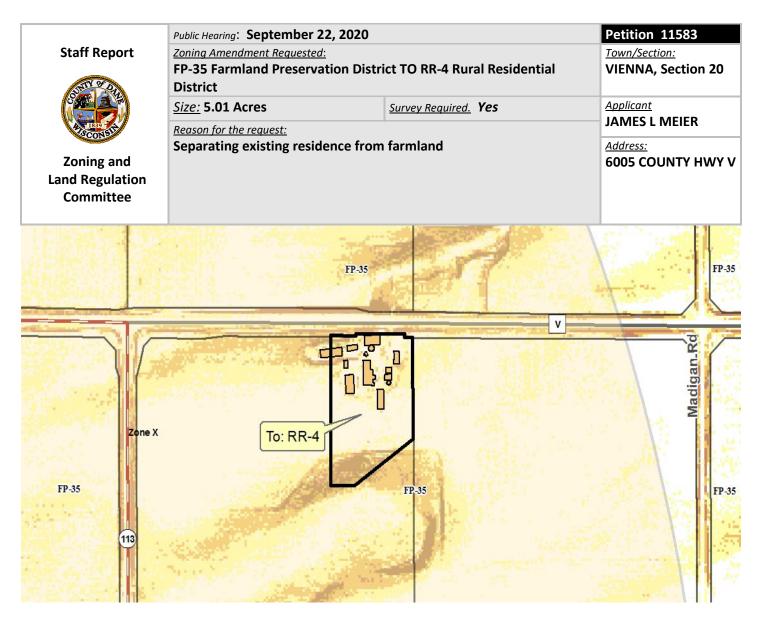

**DESCRIPTION:** The applicant wants to separate the farm home and buildings from the 75 acres of farmland.

**OBSERVATIONS:** Originally part of a 350-acre farm, this 75-acre farm will need to be deed restricted to comply with Town Density Policy.

**TOWN PLAN:** This is in the agricultural preservation district in the Town Plan; the Town of Vienna has a one home per 75 acres density policy.

**RESOURCE PROTECTION:** There appears to be no resource protection on site and there appears to be no construction planned.

**STAFF:** This proposal is consistent with Town and County comprehensive plans. Staff recommends requiring the deed restrictions requested by the Town prohibiting land division. Any questions about this petition or staff report please contact Curt Kodl (608)266-4183 or kodl@countyofdane.com

**TOWN:** The Town approved this petition on 8/17/2020 with the condition that deed restrictions be placed on the remnants of parcels 0909-202-8500-9 & 0909-202-8000 prohibiting further land division.