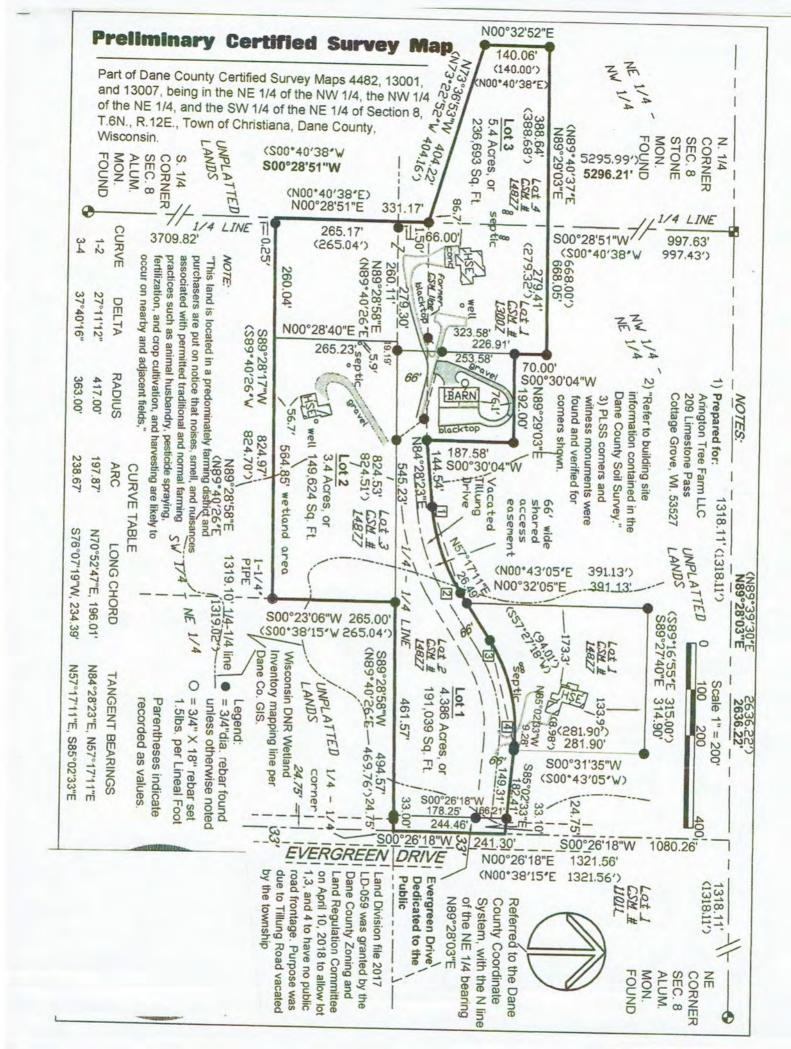

### RR-4 to RR-2

Part of Lot 3, Dane County Certified Survey Map number 14877, being in the SW ¼ of the NE ¼ of Section 8, Town 6 North, Range 11 East, Town of Christiana, Dane County, Wisconsin, described as follows:

Beginning at the Northeast corner of Lot 3; thence S00°23'06"W, 265.00 feet to the Southeast corner of said lot; thence S89°28'17"W along the South line of said lot, 564.85 feet; thence N00°28'40"E, 265.2 feet to the North line of said lot; thence N89°28'58"E along said line, 564.42 feet to the point of beginning. Containing 3.4 acres more or less.

### RR-2 to RR-4

Lot 4, Dane County Certified Survey Map number 14877, being in the NW ¼ of the NE ¼ and the NE ¼ of the NW 1/4 of Section 8, Town 6 North, Range 11 East, Town of Christiana, Dane County, Wisconsin.

(1.6 acre of RR-4 zoned land to be added to this lot)