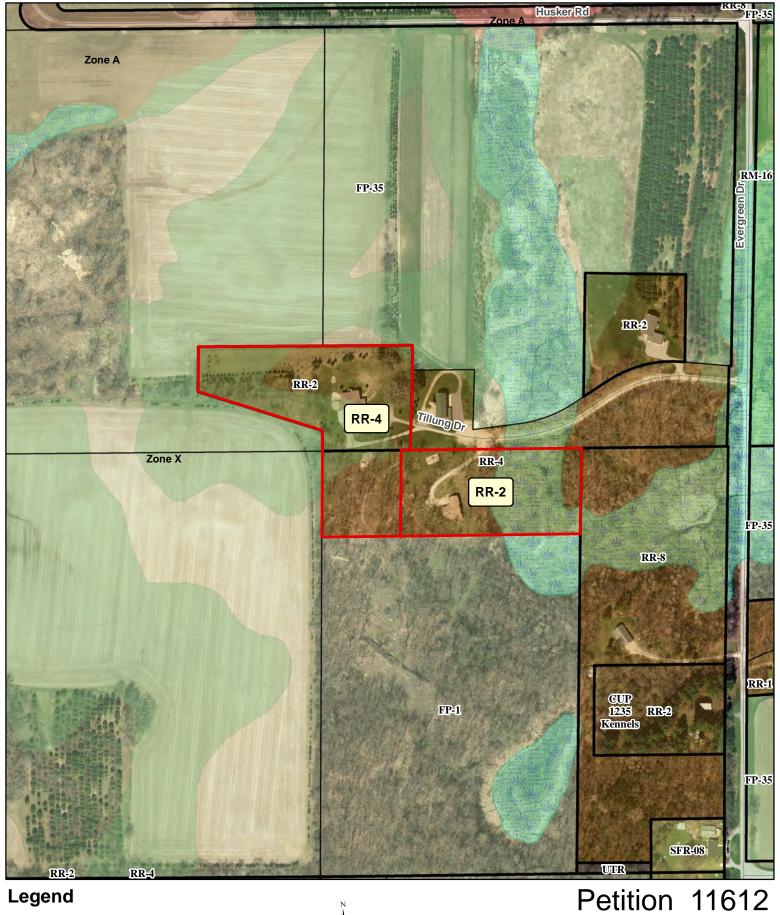

- PERMIT FEES DOUBLE FOR VIOLATIONS.
- ADDITIONAL FEES MAY APPLY. CONTACT DANE COUNTY ZONING AT 608-266-4266 FOR MORE INFORMATION.

|                                                |                                                                                                      |                                                                                                                     | REZONE A                                                                                                                                      |                                                                                                                                                                         |                                                     |                                                                                                                                        |  |
|------------------------------------------------|------------------------------------------------------------------------------------------------------|---------------------------------------------------------------------------------------------------------------------|-----------------------------------------------------------------------------------------------------------------------------------------------|-------------------------------------------------------------------------------------------------------------------------------------------------------------------------|-----------------------------------------------------|----------------------------------------------------------------------------------------------------------------------------------------|--|
|                                                |                                                                                                      |                                                                                                                     | APPLICANT                                                                                                                                     | INFORMATION                                                                                                                                                             |                                                     |                                                                                                                                        |  |
| roperty Ow                                     | ner Name:                                                                                            | ARINGTON T                                                                                                          | REE FARM LLC                                                                                                                                  | Agent Name:                                                                                                                                                             | CINDY C                                             | UTRANO                                                                                                                                 |  |
| ddress (Nur                                    | mber & Street):                                                                                      | 209 LIMESTONE                                                                                                       |                                                                                                                                               | Address (Number & Street):                                                                                                                                              | 300 US H                                            | WY 12 AND 18                                                                                                                           |  |
| ddress (City                                   | y, State, Zip):                                                                                      | zip): COTTAGE GROVE WI 53527                                                                                        |                                                                                                                                               | Address (City, State, Zip):                                                                                                                                             | OGE WI 53523                                        |                                                                                                                                        |  |
| mail Addres                                    | joo@aringtonarootarin.com                                                                            |                                                                                                                     | reefarm.com                                                                                                                                   | Email Address: subaru                                                                                                                                                   |                                                     | uheaven@yahoo.com                                                                                                                      |  |
| hone#:                                         |                                                                                                      |                                                                                                                     |                                                                                                                                               | Phone#:                                                                                                                                                                 | 608-423-4307                                        |                                                                                                                                        |  |
|                                                |                                                                                                      |                                                                                                                     | PROPERTY I                                                                                                                                    | INFORMATION                                                                                                                                                             |                                                     |                                                                                                                                        |  |
| ownship:                                       | CHRISTIAN                                                                                            | NA                                                                                                                  | Parcel Number(s)                                                                                                                              | : 0612-081-8795-0 ANI                                                                                                                                                   | D 0612-08                                           | 1-8820-0                                                                                                                               |  |
| ection:                                        |                                                                                                      |                                                                                                                     | Property Address or Location                                                                                                                  | or Location: 1166 AND 1167 TILLUNG RD, CAMBRIDGE, WI                                                                                                                    |                                                     |                                                                                                                                        |  |
|                                                |                                                                                                      |                                                                                                                     | REZONE D                                                                                                                                      | DESCRIPTION                                                                                                                                                             |                                                     |                                                                                                                                        |  |
| elevant inf                                    | formation. For                                                                                       | ent and proposed more significant d                                                                                 | evelopment proposals, attach                                                                                                                  |                                                                                                                                                                         | d.                                                  | Yes No No                                                                                                                              |  |
| EMOVIN<br>EED TO<br>ROM TH<br>RELIMIN<br>ARCEL | IG 1.6 (GIVE<br>CHANGE I <sup>*</sup><br>IE PREVIOU<br>IARY CSM.                                     | E OR TAKE) ACT TO RR-2, IT INS MENTIONEL PARCEL 0612                                                                | evelopment proposals, attach<br>CRES FROM PARCHEL<br>IS LOT 2 ON THE PREL<br>D PARCEL AND ADDIN<br>2-081-8770-0 IS SHOWN                      | n additional pages as needed<br>. 0612-081-8795-0. THI<br>.IMINARY CSM. TAKIN<br>G IT TO PARCEL 0612<br>N AS LOT 1 ON THE PR                                            | IS IS CURI<br>NG THE 1.6<br>2-081-8820<br>RELIMINAI | Yes No RENTLY ZONED RR-4, WIL<br>6 (GIVE OR TAKE) ACRES<br>I-0, IT IS LOT 3 ON THE<br>RY CSM, AS THIS IS THE<br>DR. THERE WILL BE NO   |  |
| EMOVIN<br>EED TO<br>ROM TH<br>RELIMIN<br>ARCEL | IG 1.6 (GIVE<br>CHANGE IT<br>IE PREVIOU<br>JARY CSM.<br>THAT CONT<br>TO THIS PA                      | TOR TAKE) ACT TO RR-2, IT IN SECTION OF THE SHAREL OF TAKES ARCEL.                                                  | evelopment proposals, attack<br>CRES FROM PARCHEL<br>IS LOT 2 ON THE PREL<br>D PARCEL AND ADDIN<br>2-081-8770-0 IS SHOWN<br>ARED DRIVEWAY AND | n additional pages as needed<br>. 0612-081-8795-0. THI<br>.IMINARY CSM. TAKIN<br>G IT TO PARCEL 0612<br>N AS LOT 1 ON THE PR                                            | IS IS CURI<br>NG THE 1.6<br>2-081-8820<br>RELIMINAI | RENTLY ZONED RR-4, WIL<br>6 (GIVE OR TAKE) ACRES<br>I-0, IT IS LOT 3 ON THE<br>RY CSM, AS THIS IS THE                                  |  |
| EMOVIN<br>EED TO<br>ROM TH<br>RELIMIN          | IG 1.6 (GIVE<br>CHANGE IT<br>IE PREVIOUNARY CSM.<br>THAT CONT<br>TO THIS PA                          | more significant d<br>E OR TAKE) AC<br>T TO RR-2, IT I<br>JS MENTIONEI<br>PARCEL 0612<br>TAINS THE SHA<br>ARCEL     | evelopment proposals, attack<br>CRES FROM PARCHEL<br>IS LOT 2 ON THE PREL<br>D PARCEL AND ADDIN<br>2-081-8770-0 IS SHOWN<br>ARED DRIVEWAY AND | n additional pages as needed  . 0612-081-8795-0. THI LIMINARY CSM. TAKIN G IT TO PARCEL 0612 N AS LOT 1 ON THE PR D HAS TOUCH TO EVE                                    | IS IS CURI<br>NG THE 1.6<br>2-081-8820<br>RELIMINAI | RENTLY ZONED RR-4, WIL<br>6 (GIVE OR TAKE) ACRES<br>1-0, IT IS LOT 3 ON THE<br>RY CSM, AS THIS IS THE<br>DR. THERE WILL BE NO          |  |
| EMOVIN<br>EED TO<br>ROM TH<br>RELIMIN<br>ARCEL | IG 1.6 (GIVE<br>CHANGE IT<br>IE PREVIOU<br>JARY CSM.<br>THAT CONT<br>TO THIS PA<br>Existing<br>Distr | more significant d  F OR TAKE) AC  T TO RR-2, IT I  JS MENTIONE  PARCEL 0612  TAINS THE SHA  ARCEL.  Zoning  ict(s) | evelopment proposals, attack<br>CRES FROM PARCHEL<br>IS LOT 2 ON THE PREL<br>D PARCEL AND ADDIN<br>2-081-8770-0 IS SHOWN<br>ARED DRIVEWAY AND | n additional pages as needed  . 0612-081-8795-0. THI  .IMINARY CSM. TAKIN  IG IT TO PARCEL 0612  N AS LOT 1 ON THE PR  . HAS TOUCH TO EVEL   oposed Zoning  District(s) | IS IS CURI<br>NG THE 1.6<br>2-081-8820<br>RELIMINAI | RENTLY ZONED RR-4, WIL<br>6 (GIVE OR TAKE) ACRES<br>1-0, IT IS LOT 3 ON THE<br>RY CSM, AS THIS IS THE<br>DR. THERE WILL BE NO<br>Acres |  |

### RR-4 to RR-2

Part of Lot 3, Dane County Certified Survey Map number 14877, being in the SW ¼ of the NE ¼ of Section 8, Town 6 North, Range 11 East, Town of Christiana, Dane County, Wisconsin, described as follows:

Beginning at the Northeast corner of Lot 3; thence S00°23'06"W, 265.00 feet to the Southeast corner of said lot; thence S89°28'17"W along the South line of said lot, 564.85 feet; thence N00°28'40"E, 265.2 feet to the North line of said lot; thence N89°28'58"E along said line, 564.42 feet to the point of beginning. Containing 3.4 acres more or less.

### RR-2 to RR-4

Lot 4, Dane County Certified Survey Map number 14877, being in the NW ¼ of the NE ¼ and the NE ¼ of the NW 1/4 of Section 8, Town 6 North, Range 11 East, Town of Christiana, Dane County, Wisconsin.

(1.6 acre of RR-4 zoned land to be added to this lot)