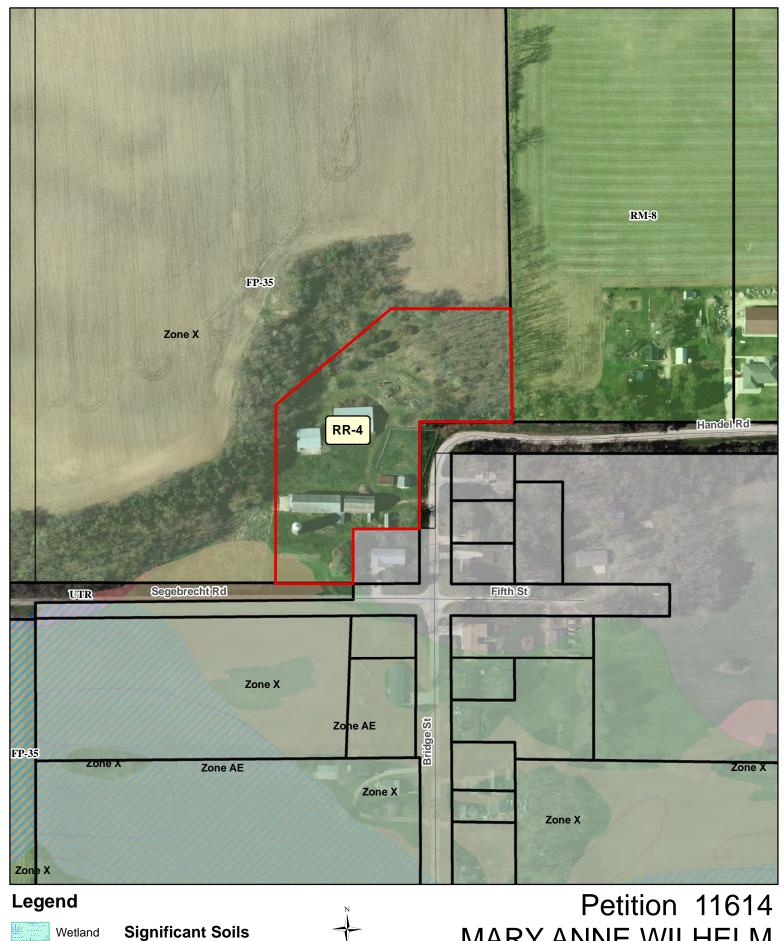

Form Version 03.00.03

Floodplain Class 1 Class 2

200 Feet

0 50 100

MARY ANNE WILHELM

## REZONE MAP

WILLIAMSON SURVEYING AND ASSOCIATES, LLC
NOA T. PRIEVE & CHRIS W. ADAMS, PROFESSIONAL LAND SURVEYORS
104 A WEST MAIN STREET, WAUNAKEE, WISCONSIN, 53597 PHONE: 608-255-5705

Located in SW 1/4 of the NW 1/4 of Section 9, T8N, R6E, Town of Mazomanie, Dane County, Wisconsin.