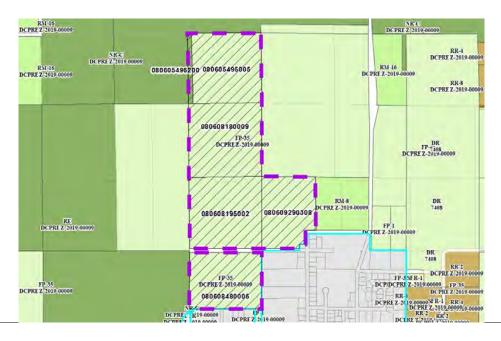

|                               | Applicant: Rita Wilhelm         |                              |
|-------------------------------|---------------------------------|------------------------------|
| <b>Town</b> Mazomanie         | <b>A-1EX Adoption</b> 3/29/1979 | Orig Farm Owner Russ Wilhelm |
| <b>Section</b> : 05, 08, 09   | Density Number 40               | Original Farm Acres 180.01   |
| Density Study Date 12/13/2019 | Original Splits 4.5             | Available Density Unit(s) 5  |

#### Reasons/Notes:

[5] Original Housing Density RightsNo HDR's taken to date.[5] HDR Remain

Note: Parcels included in the density study reflect farm ownership and acreage as of the date of town plan adoption, or other date specified. Density study is based on the original farm acreage, NOT acreage currently owned.

| Parcel #     | <u>Acres</u> | Owner Name        | <u>CSM</u> |
|--------------|--------------|-------------------|------------|
| 080605496200 | 2.26         | DANE COUNTY       |            |
| 080609290308 | 28.16        | MARY ANNE WILHELM |            |
| 080608480006 | 31.22        | MARY ANNE WILHELM |            |
| 080608195002 | 39.87        | MARY ANNE WILHELM |            |
| 080608180009 | 41.29        | MARY ANNE WILHELM |            |
| 080605495005 | 37.2         | MARY ANNE WILHELM |            |