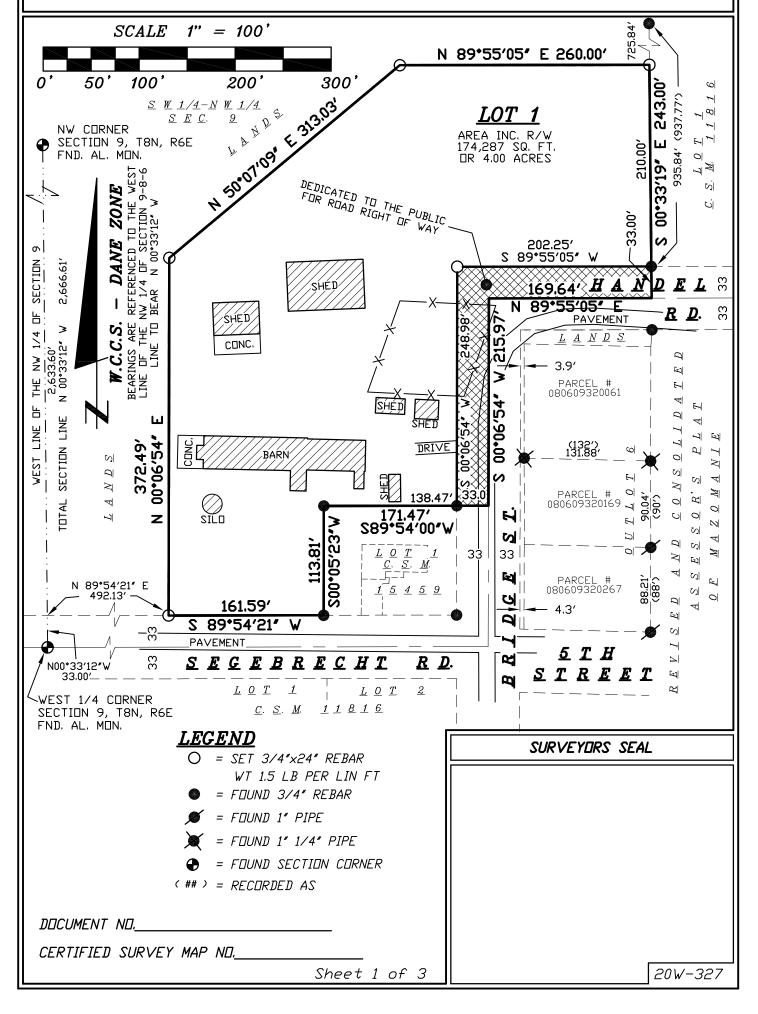

# CERTIFIED SURVEY MAP

WILLIAMSON SURVEYING AND ASSOCIATES, LLC

NOA T. PRIEVE & CHRIS W. ADAMS, PROFESSIONAL LAND SURVEYORS
104 A WEST MAIN STREET, WAUNAKEE, WISCONSIN, 53597 PHONE: 608-255-5705

Located in SW 1/4 of the NW 1/4 of Section 9, T8N, R6E, Town of Mazomanie, Dane County, Wisconsin.

Commencing at the West ½ Corner of said Section 9; thence N  $00^{\circ}33'12''$  W, 33.00 feet to the north right of way line of Segebrecht Road; thence N  $89^{\circ}54'21''$  E along said north right of way line, 492.13 feet to the point of beginning.

Thence N 00°06′54" E, 372.49 feet; thence N 50°07′09" E, 313.03 feet; thence N 89°55′05" E 260.00 feet to the west line of Lot 1, Certified Survey Map No. 11816; thence S 00°33′19″ E, 243.00 feet to the centerline of Handel Road; thence S 89°55′05″ W along said centerline, 169.64 feet to the centerline of Bridge Street; thence S 00°06′54″ W along said centerline, 215.97 feet; thence S 89°54′00″ W, 171.47 feet; thence S 00°05′23″ W, 113.81 feet to the north right of way line of Segebrecht Road; thence S 89°54′21″ W, 161.59 feet to the point of beginning. The above described parcel contains 181.414 square feet or 4.32 acres