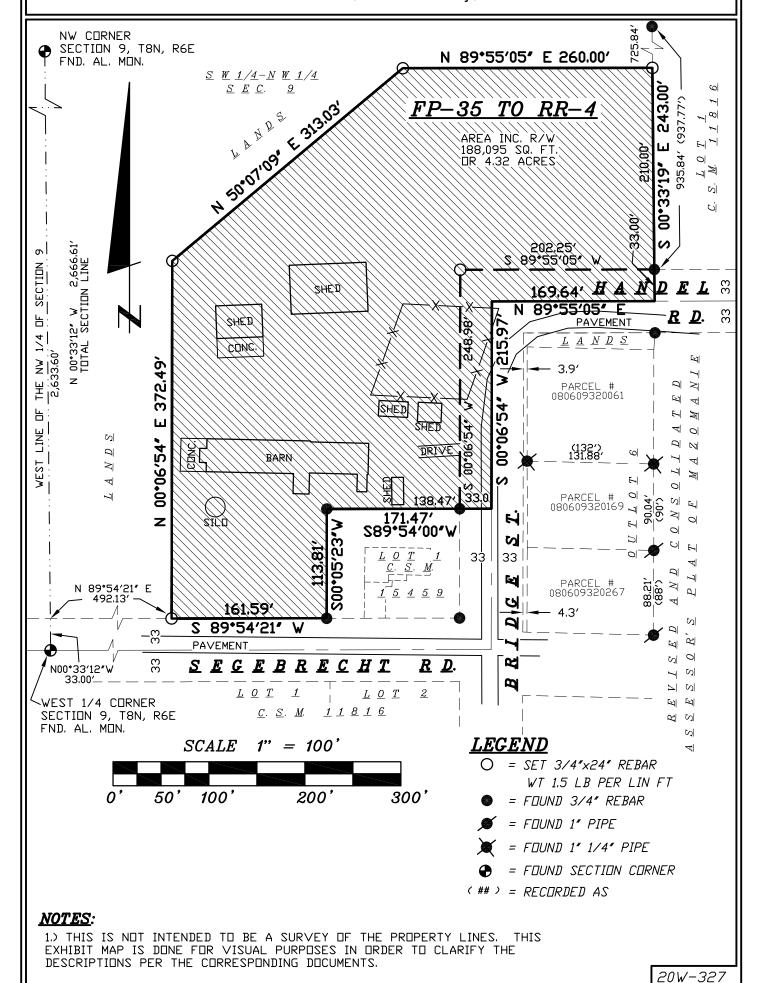

### **FP-35 TO RR-4**

A parcel of land located in the SW ¼ of the NW ¼ of Section 9, T8N, R6E, Town of Mazomanie, Dane County, Wisconsin. More particularly described as follows.

Commencing at the West ¼ Corner of said Section 9; thence N 00°33'12" W, 33.00 feet to the north right of way line of Segebrecht Road; thence N 89°54'21" E along said north right of way line, 492.13 feet to the point of beginning.

Thence N 00°06'54" E, 372.49 feet; thence N 50°07'09" E, 313.03 feet; thence N 89°55'05" E, 260.00 feet to the west line of Lot 1, Certified Survey Map No. 11816; thence S 00°33'19" E, 243.00 feet to the centerline of Handel Road; thence S 89°55'05" W along said centerline, 169.64 feet to the centerline of Bridge Street; thence S 00°06'54" W along said centerline, 215.97 feet; thence S 89°54'00" W, 171.47 feet; thence S 00°05'23" W, 113.81 feet to the north right of way line of Segebrecht Road; thence S 89°54'21" W, 161.59 feet to the point of beginning. The above described parcel contains 181,414 square feet or 4.32 acres and is subject to a road right of way of 33.00 feet over the portion of Bridge Street and Handel Rd parts thereof.