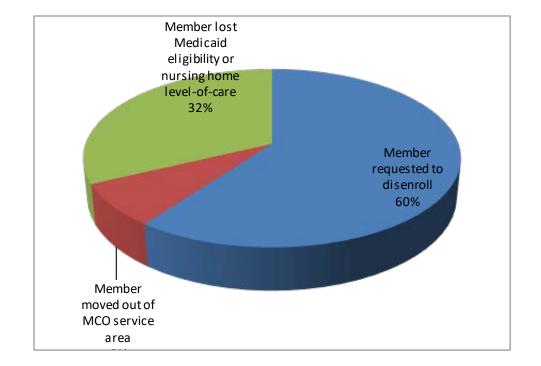

|
| MC-CW FC               | 6   | 7   | 5     | 7     | 4   | 4    | 7    | 10  | 11   |     |     |     |
| MC- CW PSHIP           | 12  | 11  | 9     | 4     | 2   | 2    | 4    | 7   | 10   |     |     |     |
| Conn-IRIS              | 1   | 0   | 1     | 0     | 0   | 0    | 0    | 0   | 0    |     |     |     |
| FP-IRIS                | 0   | 1   | 0     | 0     | 0   | 0    | 0    | 0   | 0    |     |     |     |
| PCS-IRIS               | 1   | 3   | 0     | 0     | 0   | 2    | 0    | 0   | 1    |     |     |     |
| TMG-IRIS               | 1   | 3   | 0     | 0     | 0   | 1    | 2    | 0   | 0    |     |     |     |
| TOTAL YEAR-<br>TO-DATE | 27  | 52  | 74    | 87    | 95  | 107  | 122  | 143 | 167  |     |     |     |

#### 2020 Disenrollments

## Disenrollments – 2019



## Disenrollments – 2020