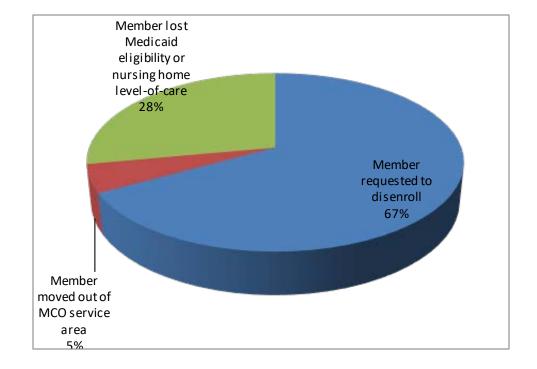

| 6   | 7   | 5     | 7     | 4   | 4    | 7    | 10  | 11   |     |     |     |
| MC- CW PSHIP           | 12  | 11  | 9     | 4     | 2   | 2    | 4    | 7   | 10   |     |     |     |
| Conn-IRIS              | 1   | 0   | 1     | 0     | 0   | 0    | 0    | 0   | 0    |     |     |     |
| FP-IRIS                | 0   | 1   | 0     | 0     | 0   | 0    | 0    | 0   | 0    |     |     |     |
| PCS-IRIS               | 1   | 3   | 0     | 0     | 0   | 2    | 0    | 0   | 1    |     |     |     |
| TMG-IRIS               | 1   | 3   | 0     | 0     | 0   | 1    | 2    | 0   | 0    |     |     |     |
| TOTAL YEAR-<br>TO-DATE | 27  | 52  | 74    | 87    | 95  | 107  | 122  | 143 | 167  |     |     |     |

#### 2020 Disenrollments

## Disenrollments – 2019



## Disenrollments – 2020