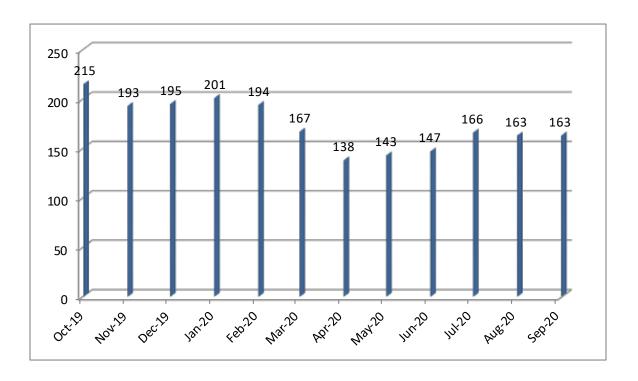

#### **Breakdown of Contacts Per Month**

| No. of   | Month          | No. of       | Average per day |
|----------|----------------|--------------|-----------------|
| contacts |                | working days |                 |
| 4,937    | October 2019   | 23           | 215             |
| 4,043    | November 2019  | 21           | 193             |
| 3,706    | December 2019  | 19           | 195             |
| 4,223    | January 2020   | 21           | 201             |
| 3,875    | February 2020  | 20           | 194             |
| 3,674    | March 2020     | 22           | 167             |
| 3,035    | April 2020     | 22           | 138             |
| 2,855    | May 2020       | 20           | 143             |
| 3,242    | June 2020      | 22           | 147             |
| 3,828    | July 2020      | 23           | 166             |
| 3,427    | August 2020    | 21           | 163             |
| 3,747    | September 2020 | 23           | 163             |