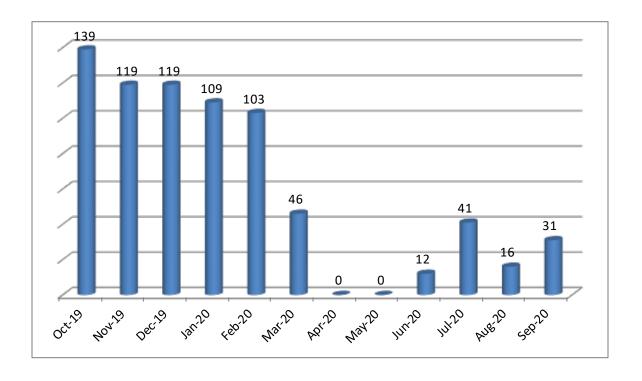

### Walk-Ins

| # of walk-ins | Time spent with walk-ins                | Month          |
|---------------|-----------------------------------------|----------------|
|               | (Total Hours:Minutes for the month)     |                |
| 139           | 78:51 (average 34 minutes per customer) | October 2019   |
| 119           | 62:26 (average 31 minutes per customer) | November 2019  |
| 119           | 63:46 (average 32 minutes per customer) | December 2019  |
| 109           | 65:21 (average 36 minutes per customer) | January 2020   |
| 103           | 18:20 (average 11 minutes per customer) | February 2020  |
| 46            | 24:01 (average 32 minutes per customer) | March 2020     |
| 0             |                                         | April 2020     |
| 0             |                                         | May 2020       |
| 12            | 6:37 (average 33 minutes per customer)  | June 2020      |
| 41            | 20:29 (average 30 minutes per customer) | July 2020      |
| 16            | 6:59 (average 26 minutes per customer)  | August 2020    |
| 31            | 12:37 (average 24 minutes per customer) | September 2020 |