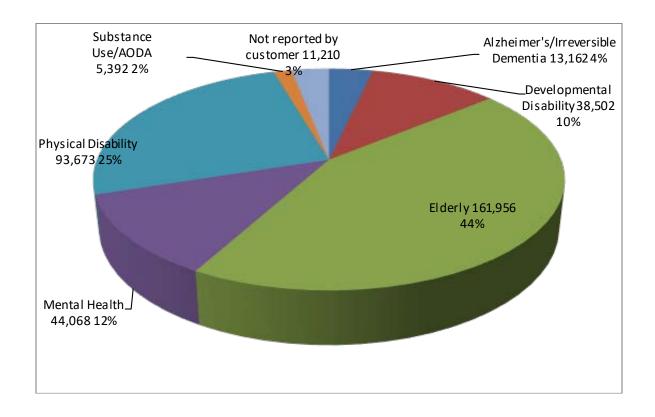

### **Target Group**

| Alzheimer's/Irreversible Dementia |  |  |
|-----------------------------------|--|--|
| Developmental Disability          |  |  |
| Elderly                           |  |  |
| Mental Health                     |  |  |
| Physical Disability               |  |  |
| Substance Use/AODA                |  |  |
| Not reported by customer          |  |  |
|                                   |  |  |

<sup>\*</sup>Some customers fall into multiple target groups