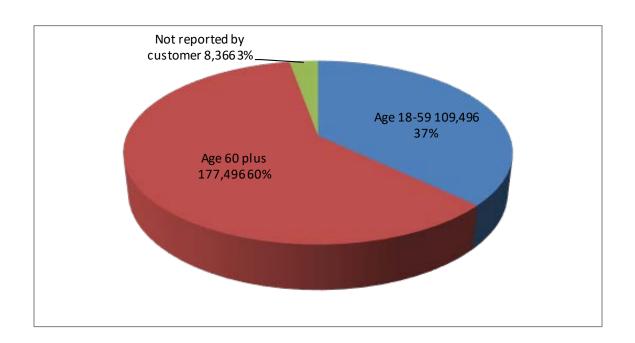

## **Consumer Age Groups**

| 109,496 | Age 18-59                |
|---------|--------------------------|
| 177,496 | Age 60 plus              |
| 8,366   | Not reported by customer |