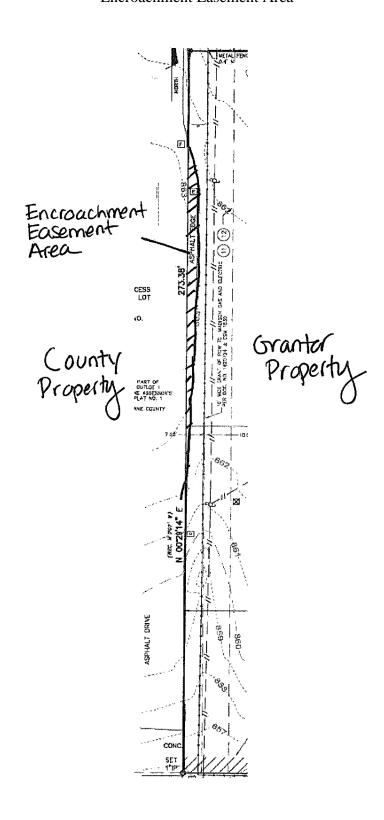

Avenue and Aberg Avenue; thence South 0 degrees 35 minutes East along the centerline of Sherman Avenue for a distance of 33.0 feet; thence North 89 degrees 28 minutes East for a distance of 443.7 feet to an iron stake and the point of beginning of this description; thence South 0 degrees 32 minutes East for a distance of 443.92 feet; thence North 89 degrees 23 minutes East for a distance of 151.64 feet; thence South 0 degrees 30 minutes East for a distance of 305.66 feet to an iron stake; thence North 0 degrees 32 minutes West for a distance of 455.12 feet to an iron stake; thence South 89 degrees 28 minutes West for a distance of 457.30 feet to the point of beginning.

TAX ROLL PARCEL NUMBER: 251-0810-313-0088-3

4812-8522-9771.2 -7-

## **EXHIBIT C**

## **Encroachment Easement Area**



4812-8522-9771.2 -8-