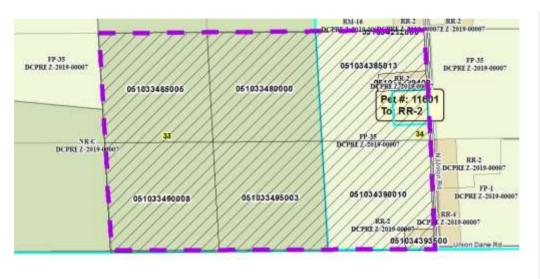

| Public H   | learing Dat | e 10/27/2020 | Petition Number 12     | 1601     | Applicant: RHODA SCHUSTER   |
|------------|-------------|--------------|------------------------|----------|-----------------------------|
| Town       | Rutland     |              | A-1EX Adoption         | 6/7/1978 | Orig Farm Owner Fankhouser  |
| Section:   | 33, 34      |              | Density Number         | 35       | Original Farm Acres 238.49  |
| Density St | udy Date    | 10/9/2020    | <b>Original Splits</b> | 6.81     | Available Density Unit(s) 4 |

## Reasons/Notes:

Proposed separation is consistent with town policies. It appears this is the last split available to Ms. Schuster based on ~74 acre ownership from original farm and 2 prior splits per CSM 8758 & 9915.

| Parcel #     | <u>Acres</u> | Owner Name                                        | <u>CSM</u> |
|--------------|--------------|---------------------------------------------------|------------|
| 051034389402 | 3.01         | OWEN L FANKHAUSER & KATHRYN R FANKHAUSER          | 08758      |
| 051034390010 | 37.27        | RHODA SCHUSTER & OWEN L FANKHAUSER                |            |
| 051034385013 | 36.73        | RHODA SCHUSTER & OWEN L FANKHAUSER                |            |
| 051034292500 | 0.16         | RHODA SCHUSTER & OWEN L FANKHAUSER                |            |
| 051034393500 | 2            | RONALD A FANKHAUSER & CINDY C FANKHAUSER          | 09915      |
| 051033495003 | 39.9         | USA FISH & WILDLIFE SERVICE SECRETARY OF INTERIOR |            |
| 051033490008 | 39.95        | USA FISH & WILDLIFE SERVICE SECRETARY OF INTERIOR |            |
| 051033485005 | 39.92        | USA FISH & WILDLIFE SERVICE SECRETARY OF INTERIOR |            |
| 051033480000 | 39.87        | USA FISH & WILDLIFE SERVICE SECRETARY OF INTERIOR |            |