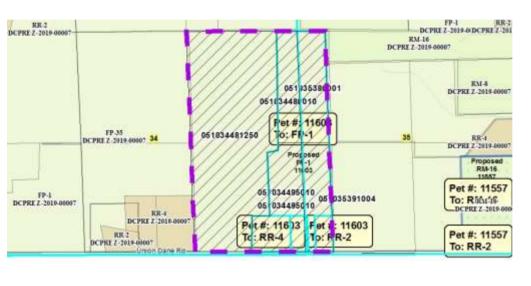

| Public H   | learing Dat | <b>e</b> 10/27/2020 | Petition Number 116    | 503      | Applicant: Terry Lund       |
|------------|-------------|---------------------|------------------------|----------|-----------------------------|
| Town       | Rutland     |                     | A-1EX Adoption 6,      | 6/7/1978 | Orig Farm Owner Norval Lund |
| Section:   | 34, 35      |                     | Density Number         | 35       | Original Farm Acres 100.33  |
| Density St | udy Date    | 10/27/2020          | <b>Original Splits</b> | 2.87     | Available Density Unit(s) 2 |

## Reasons/Notes:

The original 1978 farm unit remains eligible for 2 splits in addition to the residence on parcel 0510-344-9501-0. Applicant indicates that 2012 sale of 58.5 acres did not include a split.

| Parcel #     | <u>Acres</u> | Owner Name                | <u>CSM</u> |
|--------------|--------------|---------------------------|------------|
| 051034481250 | 57.98        | MARSHALL REV TR, JASON H  |            |
| 051035391004 | 9.99         | TERRY LUND & LINDA L LUND |            |
| 051035386001 | 10.29        | TERRY LUND & LINDA L LUND |            |
| 051034495010 | 14.14        | TERRY LUND & LINDA L LUND |            |
| 051034480010 | 7.93         | TERRY LUND & LINDA L LUND |            |